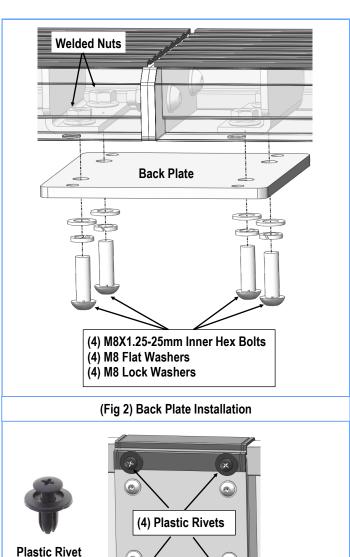

### Passenger Side Step Bar Assembly:

- 1. Select and assemble (2) Step Bars with (2) M8X1.25-25mm Inner Hex Bolts, (4) M8 Flat Washers, (2) M8 Lock Washers and (2) M8 Hex Nuts, (Fig 1). NOTE: (2) Step Bars are universal.
- 2. Attach (1) Back Plate to the bottom of the installed (2) Step Bars with (4) M8X1.25-25mm Inner Hex Bolts, (4) M8 Flat Washers, (4) M8 Lock Washers, (Fig 2).
- 3. Install (1) Plastic Cover to cover the joint of (2) Step bars with (4) Plastic Rivets, (Fig 3).