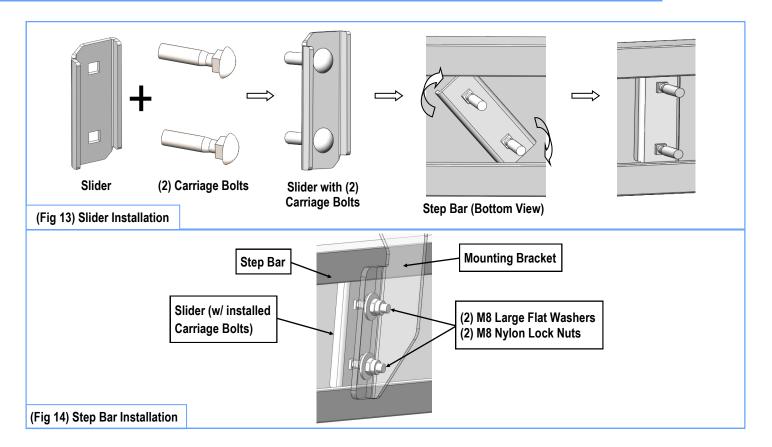

# STEP 8

Once all (4) Passenger side mounting brackets are installed, then proceed to the Step Bar installation. (Figs 13 & 14)

- (1) Select (1) Slider and (2) M8X1.25-35mm Carriage Bolts;
- (2) Install (2) M8X1.25-35mm Carriage Bolts in (1) Slider.
- (3) Slide the Slider (with carriage bolts) to the **Step Bar.**
- (4) Repeat to install the other (3) sliders to the step bar.
- (5) Attach the Step Bar (with the Sliders) onto the installed mounting brackets. Position the Sliders to the installed brackets. Secure the Step Bar to the installed Brackets by using (8) M8 Large Flat Washers and (8) M8 Nylon Lock Nuts and (4) Sliders, (Fig 14). Do not fully tighten hardware at this time.

**Note:** The Sliders are packed with the Step Bars.