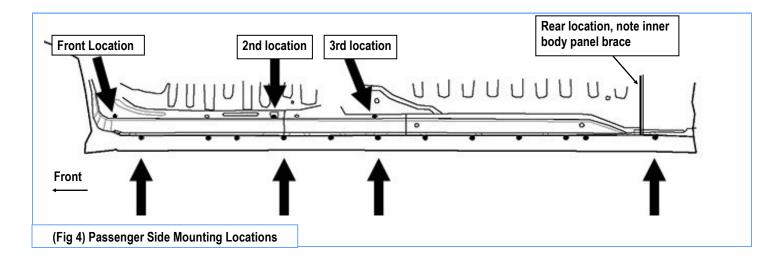

# STEP 2

Starting installation on the passenger side of the vehicle. From the front wheel opening, locate the factory mounting holes along the bottom of the pinch weld and body panel, (Figs 4 & 5).

**NOTE:** Some mounting holes will be covered by plugs or tapes, remove if equipped.