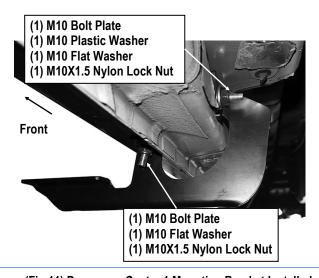

Front

(1) M10 Bolt Plate
(1) M10 Bolt Plate
(1) M10 Flat Washer
(1) M10 Nylon Lock Nut

(Fig 9) Passenger Center Mounting Bracket Installed