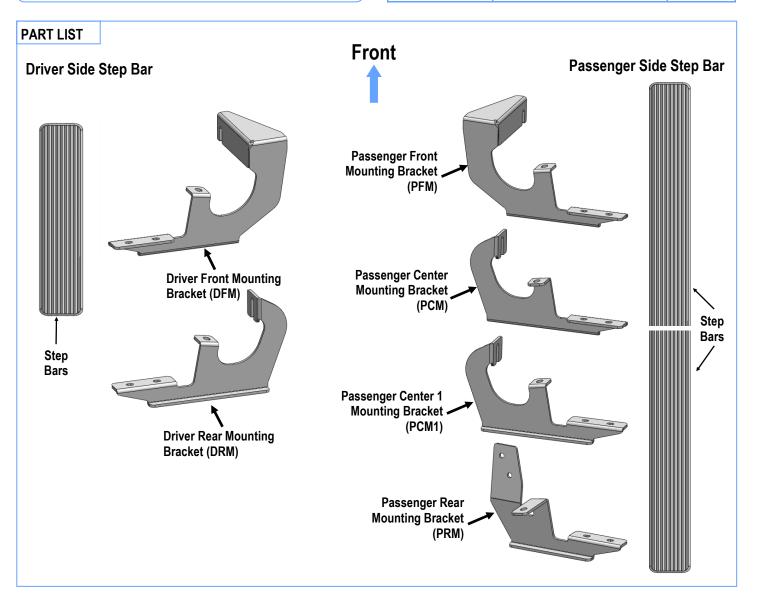

# iBoard<sup>®</sup> by APS

PART#: IB-407C&H

READ INSTRUCTIONS CAREFULLY BEFORE START ING INSTALLATION. REMOVE CONTENTS FROM BOX AND VERIFY ALL PARTS ARE PRESENT. ASSISTANCE IS RECOMMENDED.

\*ROCKER PANEL MOUNT \*DRILLING IS REQUIRED

# iBoard<sup>®</sup>

| Hardware Package A (For Bracket Installation) |                         |                                                                                 |                                                                                            |                                                                                                                                                                                                                                    |  |
|-----------------------------------------------|-------------------------|---------------------------------------------------------------------------------|--------------------------------------------------------------------------------------------|------------------------------------------------------------------------------------------------------------------------------------------------------------------------------------------------------------------------------------|--|
| QTY                                           | Description             | Item                                                                            | QTY                                                                                        | Description                                                                                                                                                                                                                        |  |
| 11                                            | M10 Bolt Plates         | 5#                                                                              | 2                                                                                          | M8X1.25-30mm Hex Bolts                                                                                                                                                                                                             |  |
| 5                                             | M10 Plastic Washers     | 6#                                                                              | 4                                                                                          | M8 Flat Washers                                                                                                                                                                                                                    |  |
| 11                                            | M10 Flat Washers        | 7#                                                                              | 2                                                                                          | M8 Lock Washers                                                                                                                                                                                                                    |  |
| 11                                            | M10X1.5 Nylon Lock Nuts | 8#                                                                              | 2                                                                                          | M8X1.25 Hex Nuts                                                                                                                                                                                                                   |  |
|                                               | 11<br>5<br>11           | QTY Description  11 M10 Bolt Plates  5 M10 Plastic Washers  11 M10 Flat Washers | QTY Description Item 11 M10 Bolt Plates 5# 5 M10 Plastic Washers 6# 11 M10 Flat Washers 7# | QTY         Description         Item         QTY           11         M10 Bolt Plates         5#         2           5         M10 Plastic Washers         6#         4           11         M10 Flat Washers         7#         2 |  |

| Hardware Package B (For Stainless Steel Step Bar Installation) |     |                             |      |     |                                 |  |
|----------------------------------------------------------------|-----|-----------------------------|------|-----|---------------------------------|--|
| Item                                                           | QTY | Description                 | Item | QTY | Description                     |  |
| 1#                                                             | 12  | M8X1.25-35mm Carriage Bolts | 3#   | 12  | M8 Nylon Lock Nuts              |  |
| 2#                                                             | 12  | M8 Large Flat Washers       | 4#   | 6   | Sliders (Packed with Step Bars) |  |
|                                                                |     | 1# 2#                       |      |     | 3# 4#                           |  |

|      |     | Hardy                        | ware Packag | e C (For Stair | nless St | eel Ste                               | ep Bar Assembly) |    |
|------|-----|------------------------------|-------------|----------------|----------|---------------------------------------|------------------|----|
| Item | QTY | Description                  |             | Item           | QTY      | Description                           |                  |    |
| 1#   | 4   | Plastic Rivets               |             | 5#             | 2        | M8 Hex Nuts                           |                  |    |
| 2#   | 6   | M8X1.25-25mm Inner Hex Bolts |             | 6#             | 1        | Plastic Cover (Packed with Step Bars) |                  |    |
| 3#   | 8   | M8 Flat Washers              |             | 7#             | 1        | Back Plate (Packed with Step Bars)    |                  |    |
| 4#   | 6   | M8 Lock Washers              |             |                |          |                                       |                  |    |
|      | 1#  | 2#                           | 3#          | 4#             | 5#       |                                       | 6#               | 7# |