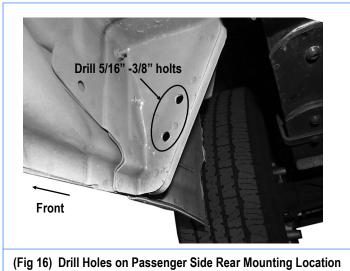

### STEP 9

Back to the Passenger Rear Mounting Bracket (**PRM**). With the Step Bar level, mark the location of the (2) mounting holes on the Bracket onto the inner body brace, (**Fig 15**). Temporarily remove the Bracket only. Drill (2) 5/16" or 3/8" max holes through the marked locations, (**Fig 16**).