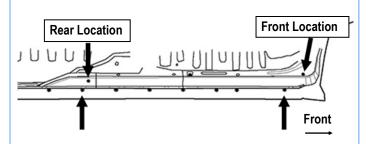

### STEP 7

Locate the Passenger Side Rear Mounting Location along the bottom of the body, (Fig 12). Insert (1) M10 Bolt Plate at the bottom of the body panel. Attach the Passenger Rear Mounting Bracket to the installed M10 Bolt Plate with (1) M10 Flat Washer and (1) M10 Nylon Lock Nut, (Fig 16). Line up the mounting plate on the Bracket with the front facing side of the inner body brace, (Fig 15). Do not fully tighten hardware.

# M10 Bolt Plate only Front

(Fig 12) Passenger Rear Mounting Bracket Location