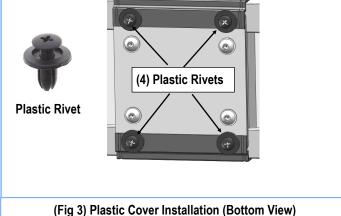

### Passenger Side Step Bar Assembly:

- 1. Select and assemble (2) Step Bars with (2) M8X1.25-25mm Inner Hex Bolts, (4) M8 Flat Washers, (2) M8 Lock Washers and (2) M8 Hex Nuts, (Fig 1). NOTE: (2) Step Bars are universal.
- 2. Attach (1) Back Plate to the bottom of the installed (2) Step Bars with (4) M8X1.25-25mm Inner Hex Bolts, (4) M8 Flat Washers, (4) M8 Lock Washers, (Fig 2).
- 3. Install (1) Plastic Cover to cover the joint of (2) Step bars with (4) Plastic Rivets, (Fig 3).