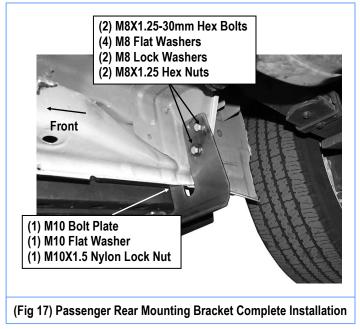

Reinstall the Bracket. Attach Bracket to inner body brace with the included (2) M8X1.25-30mm Hex Bolts, (4) M8 Flat Washers, (2) M8 Lock Washers and (2) M8X1.25 Hex Nuts, (Fig 17). Check Step Bar for level, adjust as necessary and fully tighten all hardware.