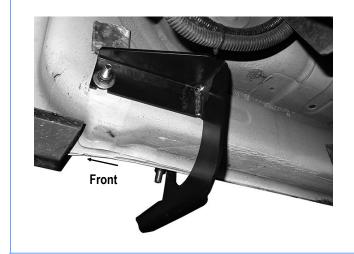

# STEP 2

Starting installation on the passenger side of the vehicle. From the front wheel opening, locate the factory mounting holes along the bottom of the pinch weld and body panel, (Figs 4 & 5).

**NOTE:** Some mounting holes will be covered by plugs or tapes, remove if equipped.

# M10 Bolt Plate only Front

(Fig 5) Passenger Side Front Mounting Location