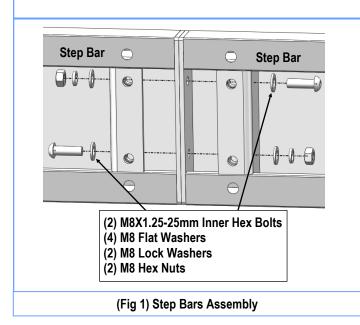

### Passenger Side Step Bar Assembly:

- 1. Select and assemble (2) Step Bars with (2) M8X1.25-25mm Inner Hex Bolts, (4) M8 Flat Washers, (2) M8 Lock Washers and (2) M8 Hex Nuts, (Fig 1). NOTE: (2) Step Bars are universal.
- 2. Attach (1) Back Plate to the bottom of the installed (2) Step Bars with (4) M8X1.25-25mm Inner Hex Bolts, (4) M8 Flat Washers, (4) M8 Lock Washers, (Fig 2).
- 3. Install (1) Plastic Cover to cover the joint of (2) Step bars with (4) Plastic Rivets, (Fig 3).