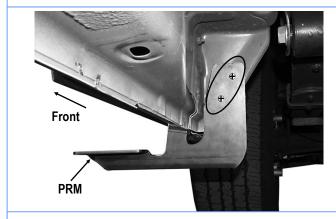

### STEP 7

Locate the Passenger Side Rear Mounting Location along the bottom of the body, (Fig 12). Insert (1) M10 Bolt Plate at the bottom of the body panel. Attach the Passenger Rear Mounting Bracket to the installed M10 Bolt Plate with (1) M10 Flat Washer and (1) M10 Nylon Lock Nut, (Fig 16). Line up the mounting plate on the Bracket with the front facing side of the inner body brace, (Fig 15). Do not fully tighten hardware.

### STEP 9

Back to the Passenger Rear Mounting Bracket (**PRM**). With the Step Bar level, mark the location of the (2) mounting holes on the Bracket onto the inner body brace, (**Fig 15**). Temporarily remove the Bracket only. Drill (2) 5/16" or 3/8" max holes through the marked locations, (**Fig 16**).