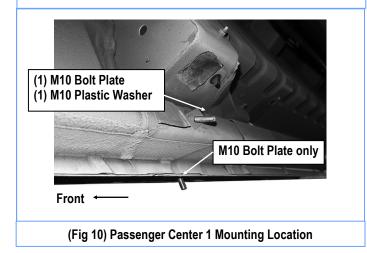

### STEP 6

Move to the 3rd mounting location beneath the front of the sliding door, (Fig 10). Repeat Steps 1—3 to install the Passenger Center 1 Mounting Bracket (PCM1), (Fig 11).

Customer Support: info@iboardauto.com

### (Fig 11) Passenger Center 1 Mounting Bracket Installed