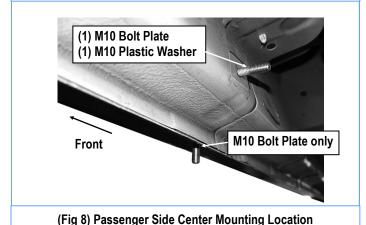

# STEP 5

Move to the Passenger Side Center Mounting Location, (Fig 8). Locate the hole in the bottom of the body panel and the hole in the inner side of the body panel. Repeat Steps 2—4 to install the Passenger Center Mounting Bracket (PCM), (Fig 9).