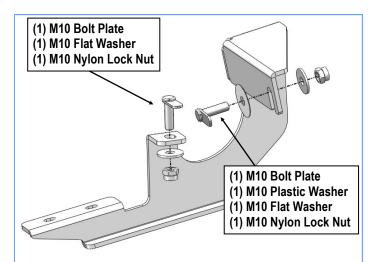

## STEP 3

Select (2) M10 Bolt Plates and (1) M10 Plastic Washer. Insert the (2) M10 Bolt Plates into the Passenger Side Front Mounting holes and thread (1) M10 Plastic Washer onto the upper Bolt Plate to hold the bolt plate in place, (Fig 5).

**IMPORTANT:** The Plastic Washer is designed to prevent the Bolt Plate from falling into the body panel and to aid in Bracket installation. Plastic Washers are not required for the Bolt Plates installed along the bottom of the outer body panel (outside of pinch weld).