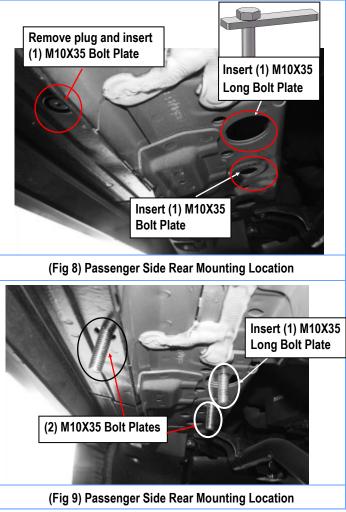

### **STEP 5**

Move to the Passenger Side Rear Mounting Location, (Fig 8). Insert (1) M10X35 Long Bolt Plate into the large hole in the floor panel, (Fig 9). Insert (2) M10X35 Bolt Plates into the smaller holes beside the M10X35 Long Bolt Plate, (Fig 9).