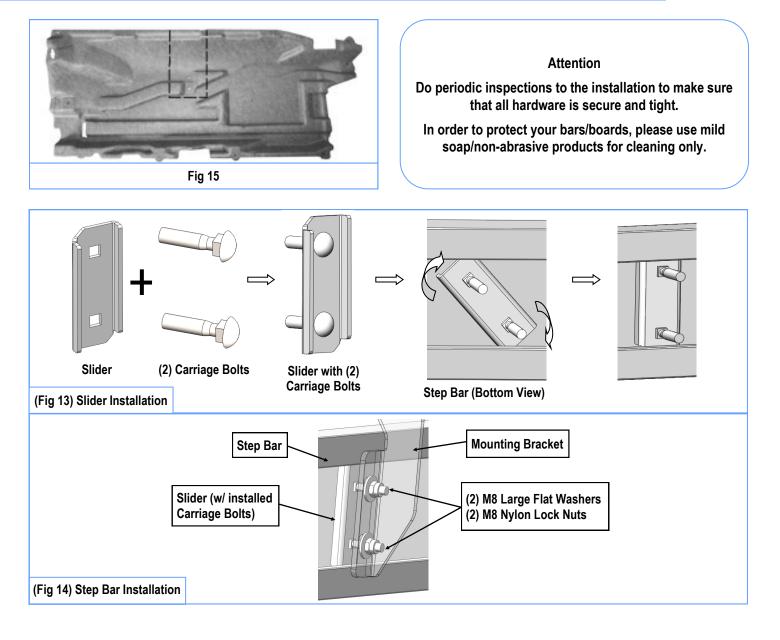

#### **STEP 8**

Once all (3) Passenger side mounting brackets are installed, then proceed to the Step Bar installation. (Figs 13 & 14)

(1) Select (1) Slider and (2) M8X1.25-35mm Carriage Bolts;

(2) Install (2) M8X1.25-35mm Carriage Bolts in (1) Slider.

(3) Slide the Slider (with carriage bolts) to the Step Bar.

(4) Repeat to install the other (2) sliders to the step bar.

(5) Attach the Step Bar (with the Sliders) onto the installed mounting brackets. Position the Sliders to the installed brackets. Secure the Step Bar to the installed Brackets by using (6) M8 Large Flat Washers and (6) M8 Nylon Lock Nuts and (3) Sliders, (**Fig 14**). Do not fully tighten hardware at this time.

Note: The Sliders are packed with the Step Bars.

Level and adjust the Step Bar and fully tighten all hardware.

#### **STEP 9**

Line up the factory plastic covers up to the original mounting locations. Mark the Mounting Brackets positions on the cover. Cut the interference on the cover according to the marks of the brackets. Reinstall the plastic cover to the bottom of the vehicle, (Fig 15). The installation is completed.