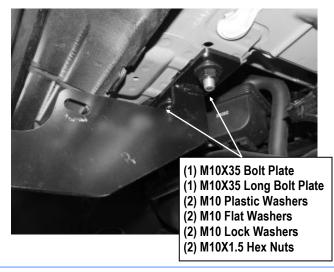

### **STEP 6**

Select the Passenger Rear Mounting Bracket (**PRM**), attach the Bracket to the installed M10X35 Bolt Plate and M10X35 Long Bolt Plate with (2) M10 Plastic Washers, (2) M10 Flat Washers, (2) M10 Lock Washers and (2) M10X1.5 Hex Nuts, (**Fig 10).** Do not fully tighten at this time.

Installation Video

(Fig 10) Passenger Rear Mounting Bracket Installation