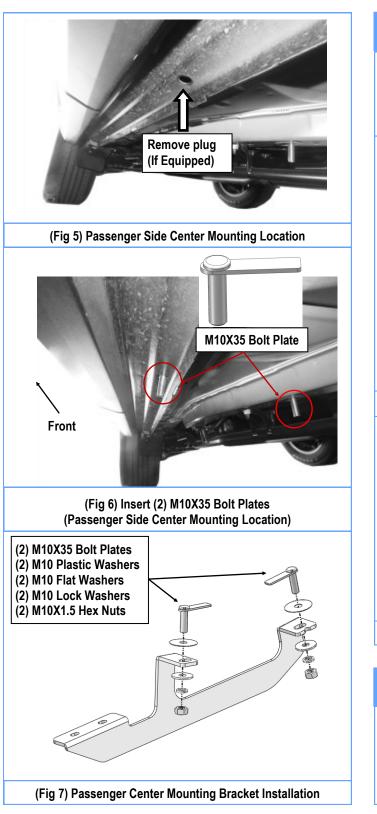

### **STEP 4**

Move to the Passenger Side Center Mounting Location, (Figs 4 -6). Repeat Steps 1-3 to attach the Passenger Center Mounting Bracket to the center mounting location, (Fig 7). Do not fully tighten at this time.

(Fig 4) Passenger Side Center Mounting Location