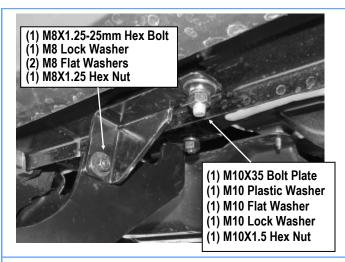

### **STEP 6**

Select the Passenger Rear Mounting Bracket (**PRM**), attach the Bracket to the installed M10X35 Bolt Plate and M10X35 Long Bolt Plate with (2) M10 Plastic Washers, (2) M10 Flat Washers, (2) M10 Lock Washers and (2) M10X1.5 Hex Nuts, (**Fig 10).** Do not fully tighten at this time.

Installation Video

(Fig 10) Passenger Rear Mounting Bracket Installation