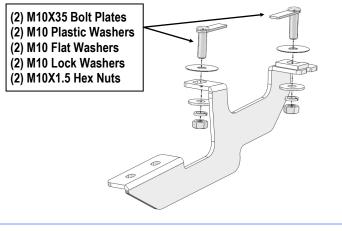

### **STEP 3**

Select the Passenger Front Mounting Bracket (**PFM**), attach the Bracket to the installed M10X35 Bolt Plates with (2) M10 Plastic Washers, (2) M10 Flat Washers, (2) M10 Lock Washers and (2) M10X1.5 Hex Nuts, (Fig 3). Do not fully tighten at this time.