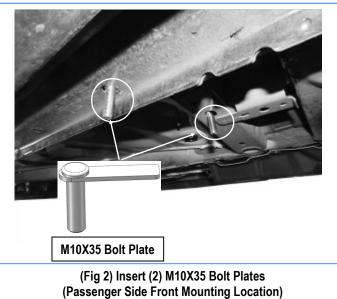

### **STEP 2**

Insert (2) M10X35 Bolt Plates into the (2) mounting holes, (Figs 1, 2).