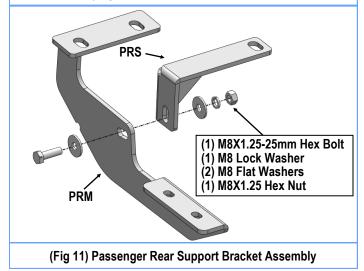

#### **STEP 7**

Select the Passenger Rear Support Bracket (**PRS**), secure the Passenger Rear Support Bracket (**PRS**) to the Passenger Rear Mounting Bracket (**PRM**) with (1) M8X1.25-25mm Hex Bolt, (2) M8 Large Flat Washers, (1) M8 Lock Washer and (1) M8X1.25 Hex Nut, (**Figs 11 & 12**). Do not fully tighten at this time.

Attach the other side of the support bracket to the installed M10X35 Bolt Plate with (1) M10 Plastic Washer, (1) M10 Flat Washer, (1) M10 Lock Washer and (1) M10X1.5 Hex Nut, **(Fig 12).** Do not fully tighten at this time.

(Fig 12) Passenger Rear Support Bracket Installation