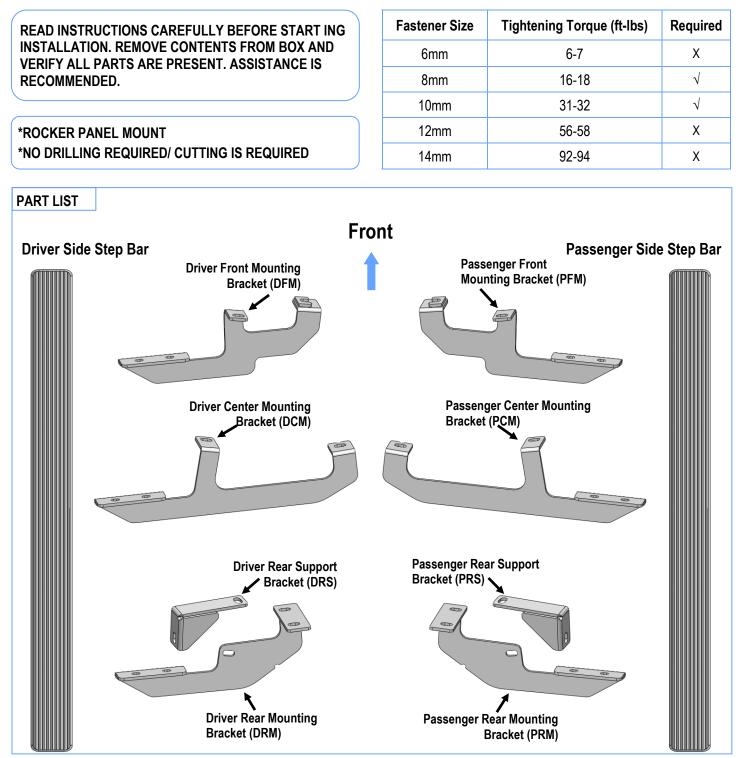

# **iBoard**<sup>®</sup>

| Hardware Package A (For Bracket Installation) |     |                         |      |     |                        |  |  |  |  |  |
|-----------------------------------------------|-----|-------------------------|------|-----|------------------------|--|--|--|--|--|
| ltem                                          | QTY | Description             | ltem | QTY | Description            |  |  |  |  |  |
| 1#                                            | 12  | M10X35 Bolt Plates      | 6#   | 14  | M10X1.5 Hex Nuts       |  |  |  |  |  |
| 2#                                            | 2   | M10X35 Long Bolt Plates | 7#   | 2   | M8X1.25-25mm Hex Bolts |  |  |  |  |  |
| 3#                                            | 14  | M10 Plastic Washers     | 8#   | 4   | M8 Flat Washers        |  |  |  |  |  |
| 4#                                            | 14  | M10 Flat Washers        | 9#   | 2   | M8 Lock Washers        |  |  |  |  |  |
| 5#                                            | 14  | M10 Lock Washers        | 10#  | 2   | M8X1.25 Hex Nuts       |  |  |  |  |  |
| 1# 2# 3# 4# 5# 6# 7# 8# 9# 10#                |     |                         |      |     |                        |  |  |  |  |  |

|          | Hardware Package B (For Stainless Steel Step Bar Installation) |                             |          |     |                                 |  |  |  |  |  |
|----------|----------------------------------------------------------------|-----------------------------|----------|-----|---------------------------------|--|--|--|--|--|
| ltem     | QTY                                                            | Description                 | ltem     | QTY | Description                     |  |  |  |  |  |
| 1#       | 12                                                             | M8X1.25-35mm Carriage Bolts | 3#       | 12  | M8 Nylon Lock Nuts              |  |  |  |  |  |
| 2#       | 12                                                             | M8 Large Flat Washers       | 4#       | 6   | Sliders (Packed with Step Bars) |  |  |  |  |  |
| 1#<br>2# |                                                                |                             | 3#<br>4# |     |                                 |  |  |  |  |  |