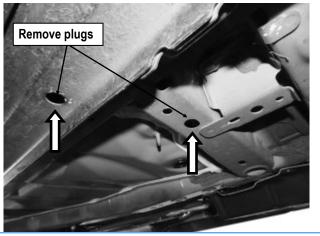

#### **STEP 1**

Start the installation from the Passenger Side Front Mounting Location of the vehicle. Locate and remove the plastic covers at the bottom of the vehicle, (Fig 17). Remove the plugs covering the mounting holes on the mounting location, (Fig 1).

(Fig 1) Passenger Side Front Mounting Location