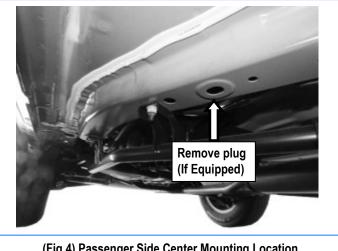

### **STEP 4**

Move to the Passenger Side Center Mounting Location, (Figs 4 -6). Repeat Steps 1-3 to attach the Passenger Center Mounting Bracket to the center mounting location, (Fig 7). Do not fully tighten at this time.

(Fig 4) Passenger Side Center Mounting Location