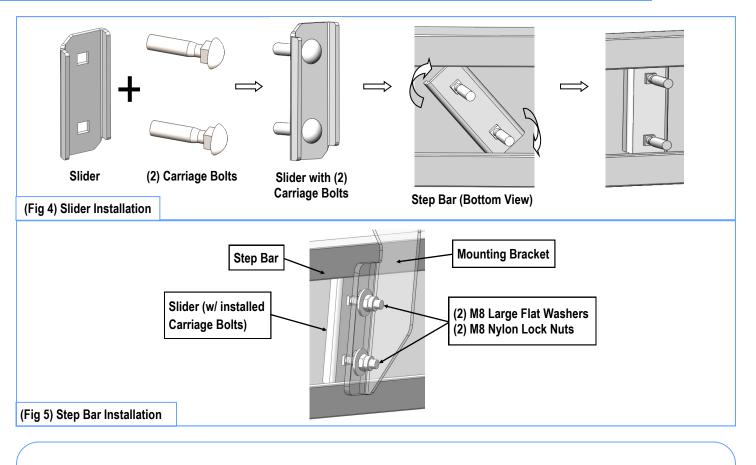

### **STEP 4**

Once all (2) Driver side mounting brackets are installed, then proceed to the Step Bar installation. (Figs 4 & 5)

(1) Select (1) Slider and (2) M8X1.25-35mm Carriage Bolts;

(2) Install (2) M8X1.25-35mm Carriage Bolts in (1) Slider.

(3) Slide the Slider (with carriage bolts) to the **Step Bar**.

(4) Repeat to install the other (1) slider to the step bar.

(5) Attach the Step Bar (with the Sliders) onto the installed mounting brackets. Position the Sliders to the installed brackets. Secure the Step Bar to the installed Brackets by using (4) M8 Large Flat Washers and (4) M8 Nylon Lock Nuts and (2) Sliders, (Fig 5). Do not fully tighten hardware at this time.

Note: The Sliders are packed with the Step Bars.

Level and adjust the Step Bar and fully tighten all hardware.

Repeat Steps 1-4 for the other side Step Bar installation. The installation is completed!!!