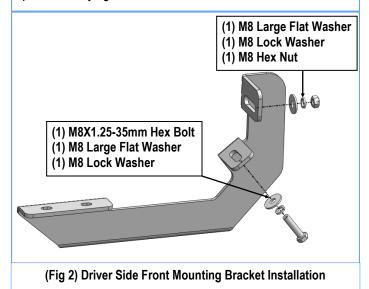

## **STEP 2**

Select (1) Mounting Bracket. Bolt the Mounting Bracket to the vehicle with (1) M8X1.25-35mm Hex Bolt, (2) M8 Large Flat Washers, (2) M8 Lock Washers and (1) M8 Hex Nut, (Figs 2 & Do not fully tighten hardware at this time.