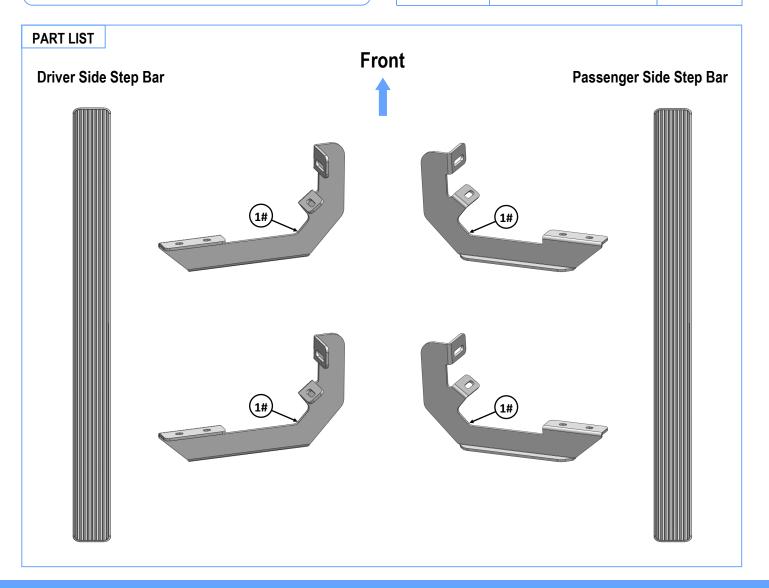

# **iBoard**®

| Mounting Bracket List |     |                   |      |     |             |  |  |  |
|-----------------------|-----|-------------------|------|-----|-------------|--|--|--|
| ltem                  | QTY | Description       | ltem | QTY | Description |  |  |  |
| 1#                    | 4   | Mounting Brackets |      |     |             |  |  |  |

| Hardware Package A (For Bracket Installation) |     |                        |      |     |                 |  |  |  |  |  |
|-----------------------------------------------|-----|------------------------|------|-----|-----------------|--|--|--|--|--|
| ltem                                          | QTY | Description            | ltem | QTY | Description     |  |  |  |  |  |
| 1#                                            | 4   | M8X1.25-35mm Hex Bolts | 3#   | 8   | M8 Lock Washers |  |  |  |  |  |
| 2#                                            | 8   | M8 Large Flat Washers  | 4#   | 4   | M8 Hex Nuts     |  |  |  |  |  |
|                                               |     |                        |      |     |                 |  |  |  |  |  |
|                                               |     | 1# 2#                  |      |     | 3# 4#           |  |  |  |  |  |

| Hardware Package B (For Stainless Steel Step Bar Installation) |     |                             |      |     |                                 |  |  |  |  |
|----------------------------------------------------------------|-----|-----------------------------|------|-----|---------------------------------|--|--|--|--|
| ltem                                                           | QTY | Description                 | ltem | QTY | Description                     |  |  |  |  |
| 1#                                                             | 8   | M8X1.25-35mm Carriage Bolts | 3#   | 8   | M8 Nylon Lock Nuts              |  |  |  |  |
| 2#                                                             | 8   | M8 Large Flat Washers       | 4#   | 4   | Sliders (Packed with Step Bars) |  |  |  |  |
| 1# 2#                                                          |     | 3#<br>4#                    |      |     |                                 |  |  |  |  |