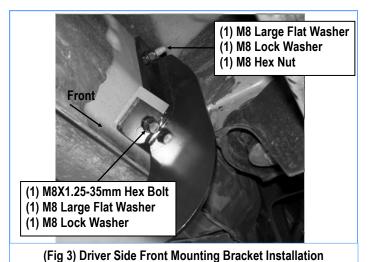

## **STEP 2**

Select (1) Mounting Bracket. Bolt the Mounting Bracket to the vehicle with (1) M8X1.25-35mm Hex Bolt, (2) M8 Large Flat Washers, (2) M8 Lock Washers and (1) M8 Hex Nut, (Figs 2 & Do not fully tighten hardware at this time.