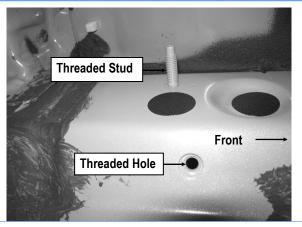

### STEP 1

Start installation from the driver side front of the vehicle. Locate the factory threaded holes or stud located on the side of the inner body panel, (Fig 1). NOTE: Remove the plastic plug or any insulation on the side panel to locate the threaded holes.

(Fig 1) Driver Side Front Mounting Bracket Location