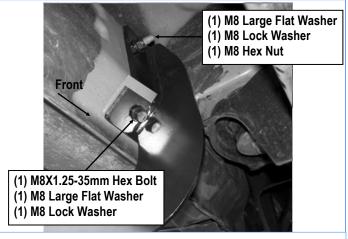

### STEP 2

Select (1) Mounting Bracket. Bolt the Mounting Bracket to the vehicle with (1) M8X1.25-35mm Hex Bolt, (2) M8 Large Flat Washers, (2) M8 Lock Washers and (1) M8 Hex Nut, (Figs 2 & 3). Do not fully tighten hardware at this time.

(Fig 2) Driver Side Front Mounting Bracket Installation

(Fig 3) Driver Side Front Mounting Bracket Installation