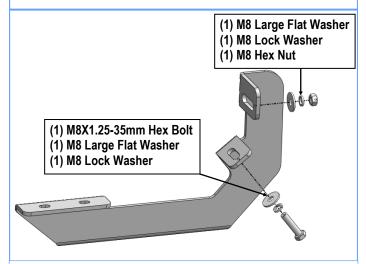

### STEP 2

Select (1) Mounting Bracket. Bolt the Mounting Bracket to the vehicle with (1) M8X1.25-35mm Hex Bolt, (2) M8 Large Flat Washers, (2) M8 Lock Washers and (1) M8 Hex Nut, (Figs 2 & 3). Do not fully tighten hardware at this time.

(Fig 2) Driver Side Front Mounting Bracket Installation

(Fig 3) Driver Side Front Mounting Bracket Installation