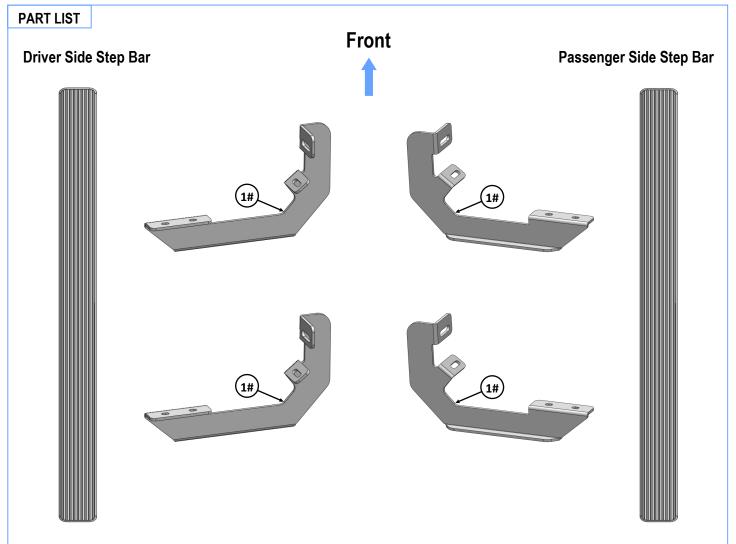

# iBoard<sup>®</sup>

|      | Mounting Bracket List |                   |      |     |             |
|------|-----------------------|-------------------|------|-----|-------------|
| Item | QTY                   | Description       | Item | QTY | Description |
| 1#   | 4                     | Mounting Brackets |      |     |             |