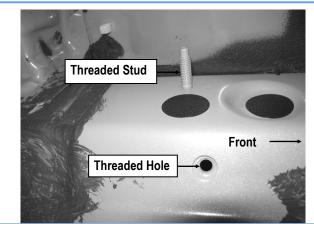

### STEP 1

Start installation from the driver side front of the vehicle. Locate the factory threaded holes or stud located on the side of the inner body panel, (Fig 1). NOTE: Remove the plastic plug or any insulation on the side panel to locate the threaded holes.

(Fig 1) Driver Side Front Mounting Bracket Location