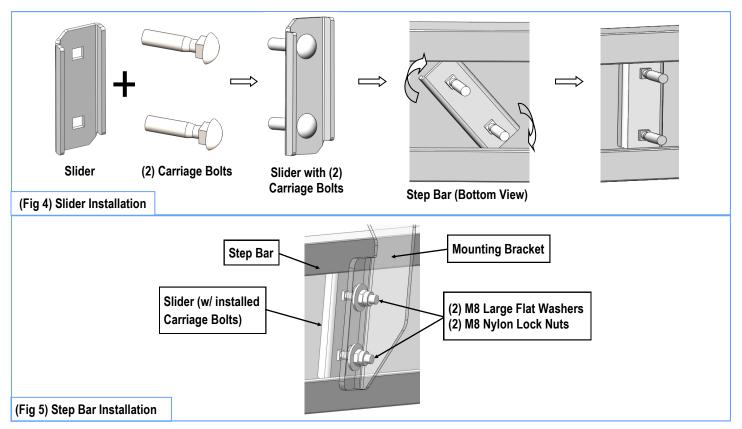

### **STEP 4**

Once all (2) Driver side mounting brackets are installed, then proceed to the Step Bar installation. (Figs 4 & 5)

- (1) Select (1) Slider and (2) M8X1.25-35mm Carriage Bolts;
- (2) Install (2) M8X1.25-35mm Carriage Bolts in (1) Slider.
- (3) Slide the Slider (with carriage bolts) to the **Step Bar**.
- (4) Repeat to install the other (1) slider to the step bar.
- (5) Attach the Step Bar (with the Sliders) onto the installed mounting brackets. Position the Sliders to the installed brackets. Secure the Step Bar to the installed Brackets by using (4) M8 Large Flat Washers and (4) M8 Nylon Lock Nuts and (2) Sliders, (Fig 5). Do not fully tighten hardware at this time.

**Note:** The Sliders are packed with the Step Bars.

Level and adjust the Step Bar and fully tighten all hardware.

Repeat **Steps 1-4** for the other side Step Bar installation. **The installation is completed!!!** 