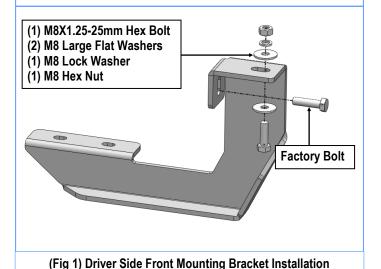

#### STEP 2

Select (1) Driver Front Mounting Bracket. Bolt the Mounting Bracket to the vehicle with (1) M8X1.25-25mm Hex Bolt, (2) M8 Large Flat Washers, (1) M8 Lock Washer and (1) M8 Hex Nut, (Fig 1). Do not fully tighten hardware at this time.