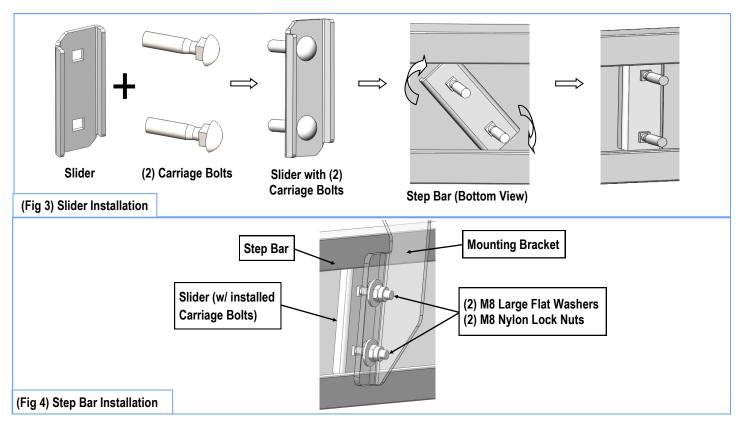

#### STEP 4

Once all (2) Driver side mounting brackets are installed, then proceed to the Step Bar installation. (Figs 3 & 4)

- (1) Select (1) Slider and (2) M8X1.25-35mm Carriage Bolts;
- (2) Install (2) M8X1.25-35mm Carriage Bolts in (1) Slider.
- (3) Slide the Slider (with carriage bolts) to the **Step Bar.**
- (4) Repeat to install the other (1) slider to the step bar.
- (5) Attach the Step Bar (with the Sliders) onto the installed mounting brackets. Position the Sliders to the installed brackets. Secure the Step Bar to the installed Brackets by using (4) M8 Large Flat Washers and (4) M8 Nylon Lock Nuts and (2) Sliders, (Fig 4). Do not fully tighten hardware at this time.

Note: The Sliders are packed with the Step Bars.

Level and adjust the Step Bar and fully tighten all hardware.

Repeat **Steps 1-4** for the other side Step Bar installation. **The** installation is completed!!!