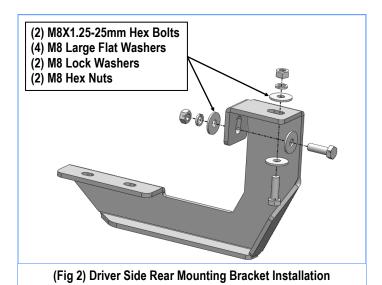

#### STEP 3

Move to the rear mounting location. Select (1) Driver Rear Mounting Bracket. Bolt the Mounting Bracket to the vehicle with (2) M8X1.25-25mm Hex Bolts, (4) M8 Large Flat Washers, (2) M8 Lock Washers and (2) M8 Hex Nuts, (Fig 2). Do not fully tighten hardware at this time.