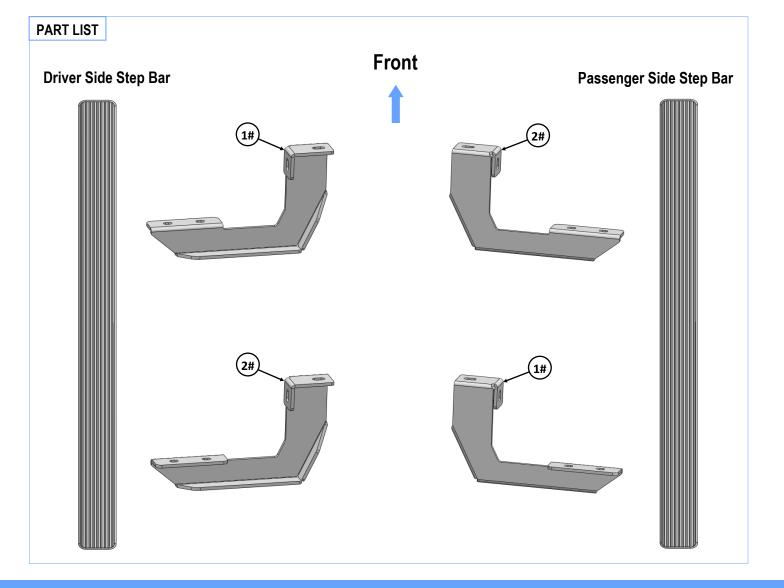

# Board®

| Mounting Bracket List |     |                                                 |      |     |                                                 |  |  |  |  |
|-----------------------|-----|-------------------------------------------------|------|-----|-------------------------------------------------|--|--|--|--|
| ltem                  | QTY | Description                                     | ltem | QTY | Description                                     |  |  |  |  |
| 1#                    | 2   | Driver Front / Passenger Rear Mounting Brackets | 2#   | 2   | Passenger Front / Driver Rear Mounting Brackets |  |  |  |  |