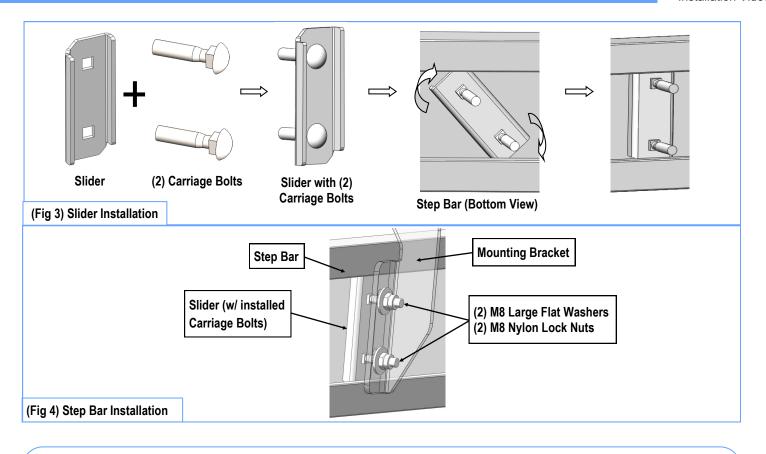

### **STEP 4**

Once all (2) Driver side mounting brackets are installed, then proceed to the Step Bar installation. (**Figs 3 & 4**)

(1) Select (1) Slider and (2) M8X1.25-35mm Carriage Bolts;

(2) Install (2) M8X1.25-35mm Carriage Bolts in (1) Slider.

(3) Slide the Slider (with carriage bolts) to the Step Bar.

(4) Repeat to install the other (1) slider to the step bar.

(5) Attach the Step Bar (with the Sliders) onto the installed mounting brackets. Position the Sliders to the installed brackets. Secure the Step Bar to the installed Brackets by using (4) M8 Large Flat Washers and (4) M8 Nylon Lock Nuts and (2) Sliders, (**Fig 4**). Do not fully tighten hardware at this time.