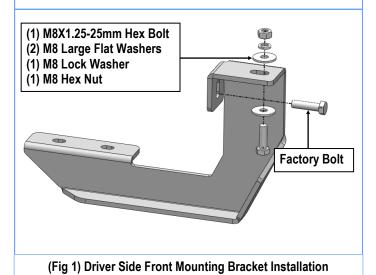

#### **STEP 2**

Select (1) Driver Front Mounting Bracket. Bolt the Mounting Bracket to the vehicle with (1) M8X1.25-25mm Hex Bolt, (2) M8 Large Flat Washers, (1) M8 Lock Washer and (1) M8 Hex Nut, (**Fig 1).** Do not fully tighten hardware at this time.