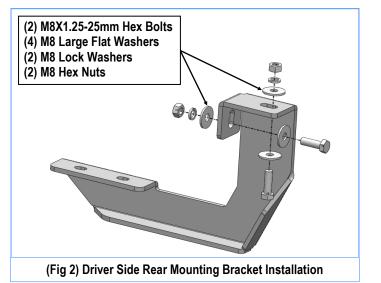

#### **STEP 3**

Move to the rear mounting location. Select (1) Driver Rear Mounting Bracket. Bolt the Mounting Bracket to the vehicle with (2) M8X1.25-25mm Hex Bolts, (4) M8 Large Flat Washers, (2) M8 Lock Washers and (2) M8 Hex Nuts, (Fig 2). Do not fully tighten hardware at this time.