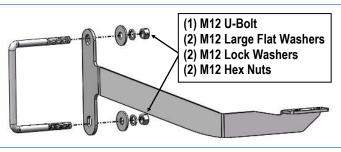

### STEP 1

Start installation from the driver side front of the vehicle. Insert (1) M12 U-Bolt to back plate with as shown, (Figs 1 & 2).

(Fig 1) M12 U-Bolt Installation

(Fig 2) M12 U-Bolt Installation

### STEP 3

Attach the Driver Front Mounting Bracket (**DFM**) to M12 U-Bolt with (2) M12 Large Flat Washers, (2) M12 Lock Washers and (2) M12 Hex Nuts, (**Figs 4 & 5**). Do not fully tighten hardware at this time.