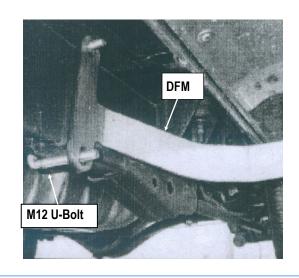

#### **STEP 1**

Start installation from the driver side front of the vehicle. Insert (1) M12 U-Bolt to back plate with as shown, (**Figs 1 & 2**).

(Fig 1) M12 U-Bolt Installation

(Fig 2) M12 U-Bolt Installation

#### **STEP 3**

Attach the Driver Front Mounting Bracket (**DFM**) to M12 U-Bolt with (2) M12 Large Flat Washers, (2) M12 Lock Washers and (2) M12 Hex Nuts, (**Figs 4 & 5**). Do not fully tighten hardware at this time.