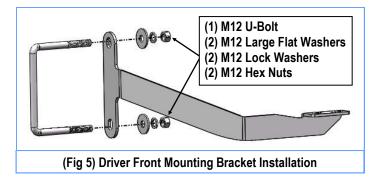

#### **STEP 3**

Attach the Driver Front Mounting Bracket (**DFM**) to M12 U-Bolt with (2) M12 Large Flat Washers, (2) M12 Lock Washers and (2) M12 Hex Nuts, (**Figs 4 & 5**). Do not fully tighten hardware at this time.

(Fig 4) Driver Front Mounting Bracket Installation