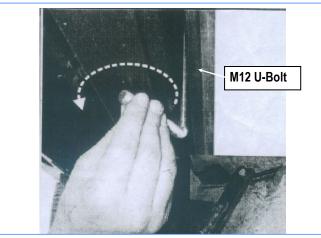

#### **STEP 1**

Start installation from the driver side front of the vehicle. Insert (1) M12 U-Bolt to back plate with as shown, (**Figs 1 & 2**).

(Fig 1) M12 U-Bolt Installation

(Fig 2) M12 U-Bolt Installation