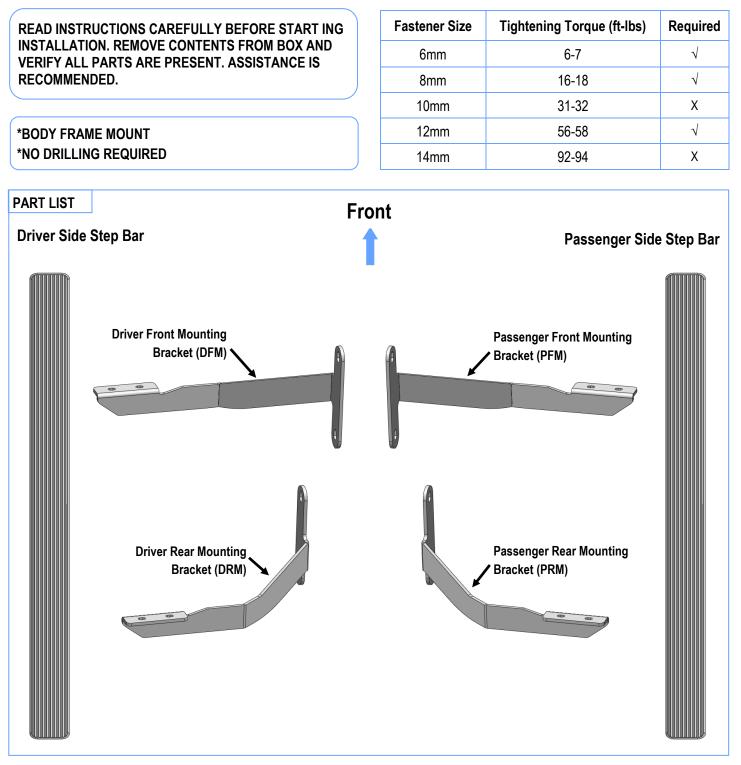

### iBoard<sup>®</sup> by APS

#### PART#: IB-120C&H

| Hardware Package A (For Bracket Installation) |     |                        |      |     |                       |  |  |  |  |  |
|-----------------------------------------------|-----|------------------------|------|-----|-----------------------|--|--|--|--|--|
| ltem                                          | QTY | Description            | ltem | QTY | Description           |  |  |  |  |  |
| 1#                                            | 6   | Stop Spacers           | 5#   | 8   | M12 Hex Nuts          |  |  |  |  |  |
| 2#                                            | 4   | M12 U-Bolts            | 6#   | 3   | M6X1-30mm Hex Bolts   |  |  |  |  |  |
| 3#                                            | 8   | M12 Large Flat Washers | 7#   | 3   | M6 Lock Washers       |  |  |  |  |  |
| 4#                                            | 8   | M12 Lock Washers       | 8#   | 3   | M6 Large Flat Washers |  |  |  |  |  |
|                                               |     |                        |      |     |                       |  |  |  |  |  |

| Hardware Package B (For Stainless Steel Step Bar Installation) |     |                             |      |     |                                 |  |  |  |  |
|----------------------------------------------------------------|-----|-----------------------------|------|-----|---------------------------------|--|--|--|--|
| Item                                                           | QTY | Description                 | ltem | QTY | Description                     |  |  |  |  |
| 1#                                                             | 8   | M8X1.25-35mm Carriage Bolts | 3#   | 8   | M8 Nylon Lock Nuts              |  |  |  |  |
| 2#                                                             | 8   | M8 Large Flat Washers       | 4#   | 4   | Sliders (Packed with Step Bars) |  |  |  |  |
|                                                                |     | 1#<br>2#                    |      |     | 3#<br>4#                        |  |  |  |  |