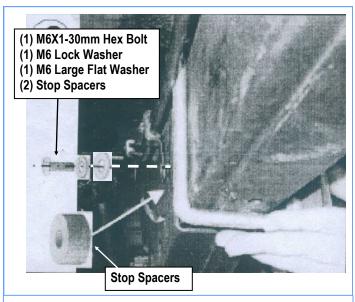

#### **STEP 2**

Then, attach (2) Stop Spacers (1) M6X1-30mm Hex Bolt and (1) M6 Lock Washer to the factory hole as shown, (**Fig 3**).

(Fig 3) Stop Spacer Installation