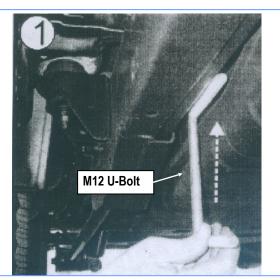

#### **STEP 1**

Start installation from the driver side front of the vehicle. Insert (1) M12 U-Bolt to back plate with as shown, (**Figs 1 & 2**).

(Fig 1) M12 U-Bolt Installation

(Fig 2) M12 U-Bolt Installation