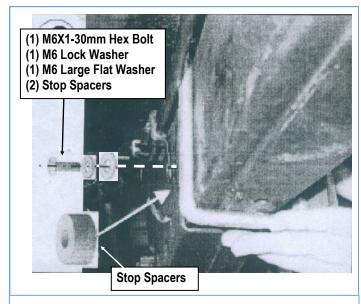

### STEP 2

Then, attach (2) Stop Spacers (1) M6X1-30mm Hex Bolt and (1) M6 Lock Washer to the factory hole as shown, **(Fig 3)**.

(Fig 3) Stop Spacer Installation