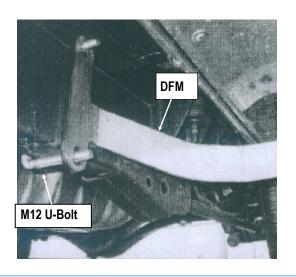

### STEP 1

Start installation from the driver side front of the vehicle. Insert (1) M12 U-Bolt to back plate with as shown, (Figs 1 & 2).

(Fig 1) M12 U-Bolt Installation

(Fig 2) M12 U-Bolt Installation

### STEP 3

Attach the Driver Front Mounting Bracket (**DFM**) to M12 U-Bolt with (2) M12 Large Flat Washers, (2) M12 Lock Washers and (2) M12 Hex Nuts, (**Figs 4 & 5**). Do not fully tighten hardware at this time.