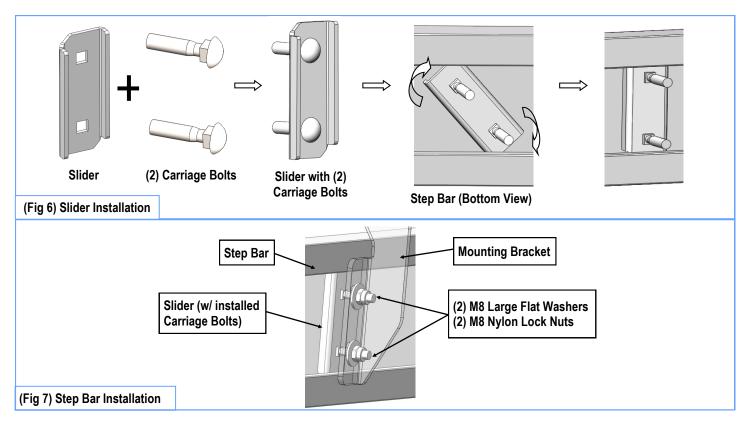

#### STEP 5

Once all (2) Driver side mounting brackets are installed, then proceed to the Step Bar installation. (Figs 6 & 7)

- (1) Select (1) Slider and (2) M8X1.25-35mm Carriage Bolts;
- (2) Install (2) M8X1.25-35mm Carriage Bolts in (1) Slider.
- (3) Slide the Slider (with carriage bolts) to the **Step Bar**.
- (4) Repeat to install the other (1) slider to the step bar.
- (5) Attach the Step Bar (with the Sliders) onto the installed mounting brackets. Position the Sliders to the installed brackets. Secure the Step Bar to the installed Brackets by using (4) M8 Large Flat Washers and (4) M8 Nylon Lock Nuts and (2) Sliders, (Fig 7). Do not fully tighten hardware at this time.

**Note:** The Sliders are packed with the Step Bars.

Level and adjust the Step Bar and fully tighten all hardware.

Repeat **Steps 1-5** for the other side Step Bar installation. **The installation is completed!!!** 