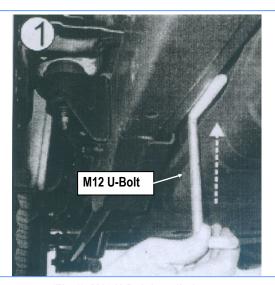

### STEP 1

Start installation from the driver side front of the vehicle. Insert (1) M12 U-Bolt to back plate with as shown, (Figs 1 & 2).

(Fig 1) M12 U-Bolt Installation

(Fig 2) M12 U-Bolt Installation