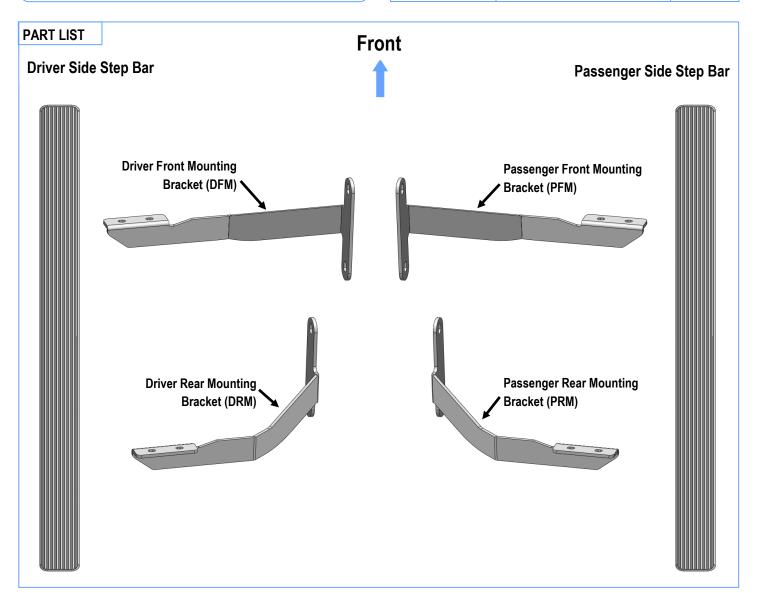

### iBoard<sup>®</sup> by APS

**PART#: IB-120C&H** 

READ INSTRUCTIONS CAREFULLY BEFORE START ING INSTALLATION. REMOVE CONTENTS FROM BOX AND VERIFY ALL PARTS ARE PRESENT. ASSISTANCE IS RECOMMENDED.

\*BODY FRAME MOUNT
\*NO DRILLING REQUIRED

# iBoard®

| • •  |     |                        | 1    |     |                       |
|------|-----|------------------------|------|-----|-----------------------|
| ltem | QTY | Description            | Item | QTY | Description           |
| 1#   | 6   | Stop Spacers           | 5#   | 8   | M12 Hex Nuts          |
| 2#   | 4   | M12 U-Bolts            | 6#   | 3   | M6X1-30mm Hex Bolts   |
| 3#   | 8   | M12 Large Flat Washers | 7#   | 3   | M6 Lock Washers       |
| 4#   | 8   | M12 Lock Washers       | 8#   | 3   | M6 Large Flat Washers |
|      |     |                        |      | ) ( |                       |
|      | 1#  | 2# 3#                  | 4#   |     | 5# 6# 7# 8#           |

|      | Hardware Package B (For Stainless Steel Step Bar Installation) |                             |      |     |                                 |  |  |  |  |
|------|----------------------------------------------------------------|-----------------------------|------|-----|---------------------------------|--|--|--|--|
| Item | QTY                                                            | Description                 | Item | QTY | Description                     |  |  |  |  |
| 1#   | 8                                                              | M8X1.25-35mm Carriage Bolts | 3#   | 8   | M8 Nylon Lock Nuts              |  |  |  |  |
| 2#   | 8                                                              | M8 Large Flat Washers       | 4#   | 4   | Sliders (Packed with Step Bars) |  |  |  |  |
|      |                                                                | 1# 2#                       |      |     | 3#                              |  |  |  |  |