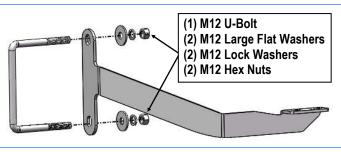

### STEP 3

Attach the Driver Front Mounting Bracket (**DFM**) to M12 U-Bolt with (2) M12 Large Flat Washers, (2) M12 Lock Washers and (2) M12 Hex Nuts, (**Figs 4 & 5**). Do not fully tighten hardware at this time.

(Fig 4) Driver Front Mounting Bracket Installation

Customer Support: info@iboardauto.com

#### (Fig 5) Driver Front Mounting Bracket Installation