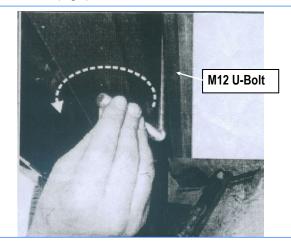

### STEP 1

Start installation from the driver side front of the vehicle. Insert (1) M12 U-Bolt to back plate with as shown, (Figs 1 & 2).

(Fig 1) M12 U-Bolt Installation

(Fig 2) M12 U-Bolt Installation