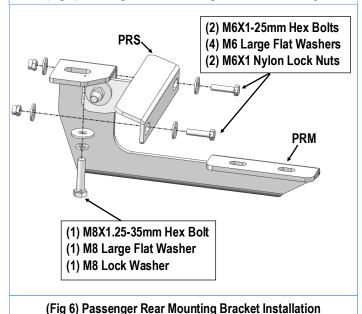

## STEP 4

Move to the rear of the vehicle, (Fig 4). Repeat Steps 1-3 to assemble and install the Passenger Rear Mounting Bracket (PRM) and Passenger Rear Support Bracket (PRS), (Figs 5 & 6). Do not fully tighten hardware at this time.

Customer Support: info@iboardauto.com

(Fig 4) Passenger Side Rear Mounting Location

- (1) M8X1.25-35mm Hex Bolt (2) M8 Large Flat Washers
- (1) M8X1.25 Nylon Lock Nut

(Fig 5) Passenger Rear Mounting Brackets Assembly