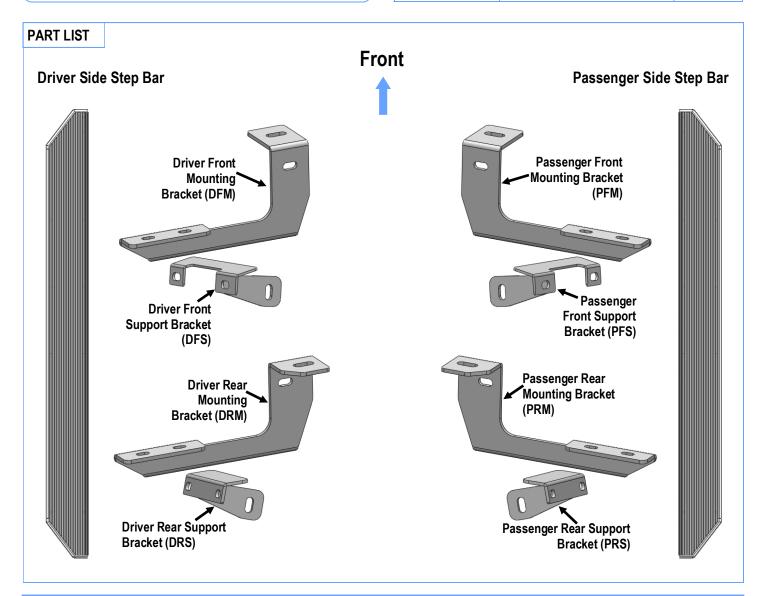

#### PART#: IB-P116Y&H

# iBoard® Series

READ INSTRUCTIONS CAREFULLY BEFORE START ING INSTALLATION. REMOVE CONTENTS FROM BOX AND VERIFY ALL PARTS ARE PRESENT. ASSISTANCE IS RECOMMENDED.

\*ROCKER PANEL MOUNT \*NO DRILLING REQUIRED

| Fastener Size | Tightening Torque (ft-lbs) | Required |
|---------------|----------------------------|----------|
| 6mm           | 6-7                        | <b>√</b> |
| 8mm           | 16-18                      | V        |
| 10mm          | 31-32                      | Х        |
| 12mm          | 56-58                      | Х        |
| 14mm          | 92-94                      | Х        |



Customer Support: info@iboardauto.com

1



1#

2#



7#

6#

| Item | QTY | Description             | Item | QTY | Description           |  |
|------|-----|-------------------------|------|-----|-----------------------|--|
| 1#   | 8   | M8X1.25-35mm Hex Bolts  |      | 8   | M6X1-25mm Hex Bolts   |  |
| 2#   | 12  | M8 Large Flat Washers   | 6#   | 16  | M6 Large Flat Washers |  |
| 3#   | 4   | M8 Lock Washers         | 7#   | 8   | M6X1 Nylon Lock Nuts  |  |
| 4#   | 4   | M8X1.25 Nylon Lock Nuts |      |     |                       |  |

4#

5#

|     |     |                       | Hardware Package | B (For Step | Bar Inst | allation)                               |
|-----|-----|-----------------------|------------------|-------------|----------|------------------------------------