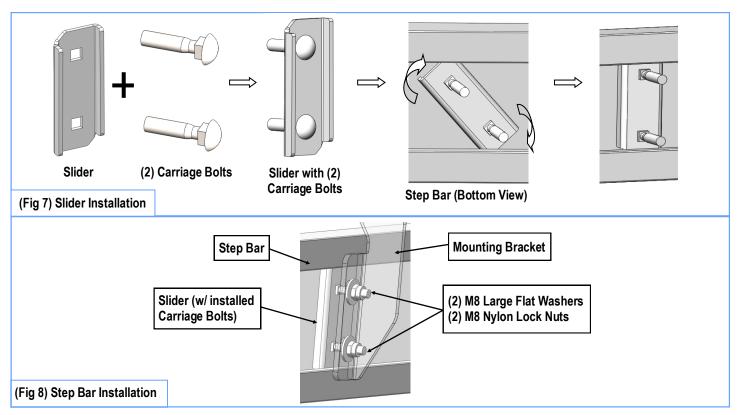

#### STEP 5

Once all (2) Passenger side mounting brackets are installed, then proceed to the Step Bar installation. (Figs 7 & 8)

- (1) Select (1) Slider and (2) M8X1.25-35mm Carriage Bolts;
- (2) Install (2) M8X1.25-35mm Carriage Bolts in (1) Slider.
- (3) Slide the Slider (with carriage bolts) to the **Step Bar.**
- (4) Repeat to install the other (1) slider to the step bar.
- (5) Attach the Step Bar (with the Sliders) onto the installed mounting brackets. Position the Sliders to the installed brackets. Secure the Step Bar to the installed Brackets by using (4) M8 Large Flat Washers and (4) M8 Nylon Lock Nuts and (2) Sliders, (Fig 8). Do not fully tighten hardware at this time.

**Note:** The Sliders are packed with the Mounting Brackets.

Level and adjust the Step Bar and fully tighten all hardware. Repeat **Steps 1-5** for the other side Step Bar installation. **The installation is completed!!!** 