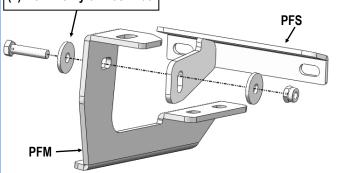

### STEP 1

Start installation from the passenger side front of the vehicle. Assemble the Passenger Front Mounting Bracket (PFM) and Passenger Front Support Bracket (PFS) as shown, (Fig 1). Do not fully tighten hardware at this time.

(Fig 1) Passenger Front Mounting Bracket Assembly