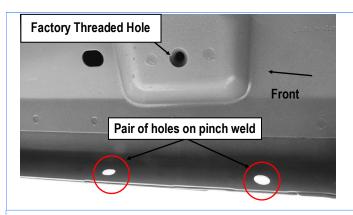

#### STEP 2

Locate the Passenger Side Front Mounting position on vehicle, there are (2) holes on the pinch weld and (1) threaded hole on the bottom floor, (Fig 2).

(Fig 2) Passenger Side Front Mounting Location