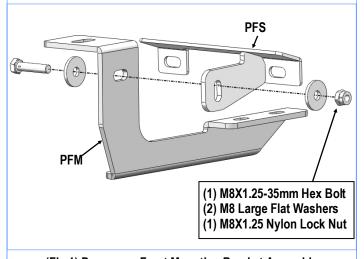

### STEP 1

Start installation from the passenger side front of the vehicle. Assemble the Passenger Front Mounting Bracket (PFM) and Passenger Front Support Bracket (PFS) as shown, (Fig 1). Do not fully tighten hardware at this time.

(Fig 1) Passenger Front Mounting Bracket Assembly