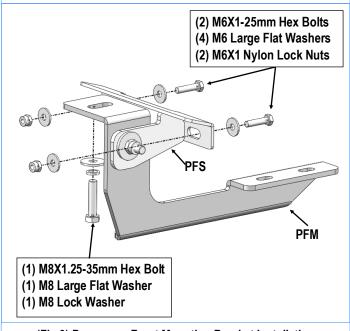

#### STEP 3

Attach the Assembled Passenger Front Mounting Bracket on the mounting position. Install the Passenger Front Mounting Bracket (**PFM**) on the factory threaded hole with (1) M8X1.25-35mm Hex Bolt, (1) M8 Large Flat Washer and (1) M8 Lock Washer. Install Passenger Front Support Bracket (**PFS**) on the pinch weld with (2) M6X1-25mm Hex Bolts, (4) M6 Large Flat Washers, and (2) M6X1 Nylon Lock Nuts, (**Fig 3**). Do not fully tighten hardware at this time.

(Fig 3) Passenger Front Mounting Bracket Installation