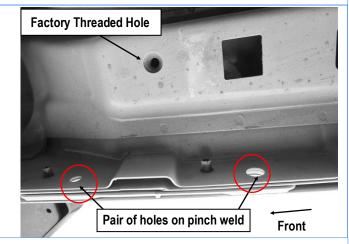

#### STEP 2

Locate the Passenger Side Front Mounting position on vehicle, there are (2) holes on the pinch weld and (1) threaded hole on the bottom floor, (Fig 2).

(Fig 2) Passenger Side Front Mounting Location