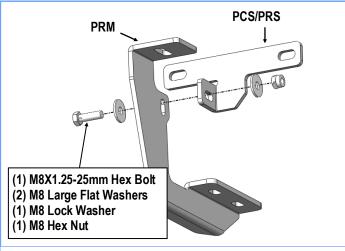

# STEP 3

Move to Passenger Side Center & Rear Mounting Locations, (Figs 6 & 7). Repeat Step 2 to install Passenger Center and Rear Brackets (Figs 8-11). Don't fully tighten the hardware at this time.

(Fig 6) Passenger Side Center Mounting Location

(Fig 7) Passenger Side Rear Mounting Location

(Fig 8) Passenger Side Center Brackets Assembly

Customer Support: info@iboardauto.com

(Fig 10) Passenger Side Rear Brackets Assembly