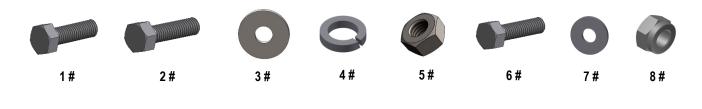

Customer Support: info@iboardauto.com

|      | Hardware Package A (For Bracket Installation) |                        |      |     |                       |  |  |  |
|------|-----------------------------------------------|------------------------|------|-----|-----------------------|--|--|--|
| Item | QTY                                           | Description            | Item | QTY | Description           |  |  |  |
| 1#   | 6                                             | M8X1.25-35mm Hex Bolts | 5#   | 6   | M8 Hex Nuts           |  |  |  |
| 2#   | 6                                             | M8X1.25-25mm Hex Bolts | 6#   | 12  | M6X1-25mm Hex Bolts   |  |  |  |
| 3#   | 18                                            | M8 Large Flat Washers  | 7#   | 24  | M6 Large Flat Washers |  |  |  |
| 4#   | 12                                            | M8 Lock Washers        | 8#   | 12  | M6 Nylon Lock Nuts    |  |  |  |