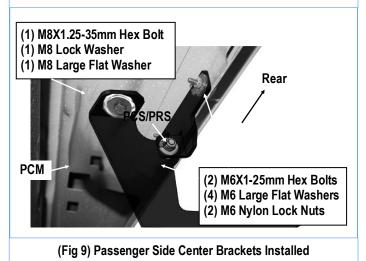

# STEP 3

Move to Passenger Side Center & Rear Mounting Locations, (Figs 6 & 7). Repeat Step 2 to install Passenger Center and Rear Brackets (Figs 8-11). Don't fully tighten the hardware at this time.

(Fig 6) Passenger Side Center Mounting Location

(Fig 7) Passenger Side Rear Mounting Location

(Fig 8) Passenger Side Center Brackets Assembly

Customer Support: info@iboardauto.com

(Fig 10) Passenger Side Rear Brackets Assembly