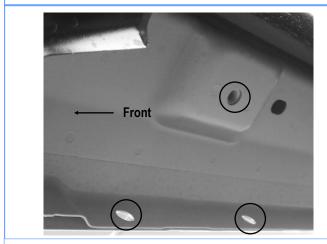

STEP 1

Locate the (3) pairs of factory mounting holes along the pinch weld, (Fig 1) on the passenger side of the vehicle.

(Fig 1) Passenger Side Front Mounting Location