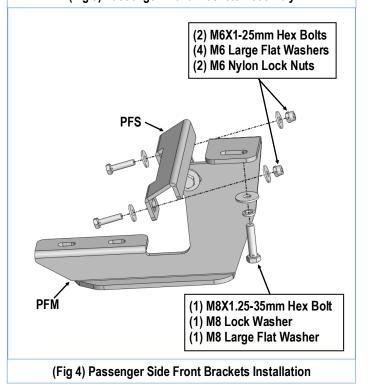

# STEP 3

Move to Passenger Side Center & Rear Mounting Locations, (Figs 6 & 7). Repeat Step 2 to install Passenger Center and Rear Brackets (Figs 8-11). Don't fully tighten the hardware at this time.

(Fig 6) Passenger Side Center Mounting Location

(Fig 7) Passenger Side Rear Mounting Location

(Fig 8) Passenger Side Center Brackets Assembly

Customer Support: info@iboardauto.com

(Fig 10) Passenger Side Rear Brackets Assembly