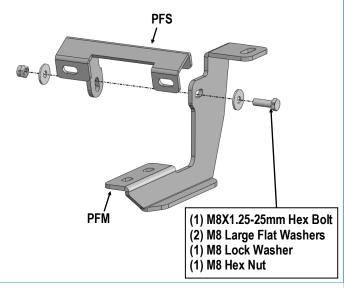

### STEP 2

Start installation from the passenger side front of the vehicle (Fig 2). Assemble Passenger Front Mounting Bracket and Passenger Front Support Bracket with (1) M8X1.25-25mm Hex Bolt, (2) M8 Large Flat Washers, (1) M8 Lock Washer and (1) M8 Hex Nut (Fig 3). And then install the Passenger Front Brackets to the rocker panel as shown (Figs 4-5). Don't fully tighten the hardware at this time.

(Fig 2) Passenger Side Front Mounting Location

(Fig 3) Passenger Front Brackets Assembly

Customer Support: info@iboardauto.com