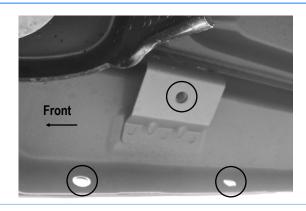

# STEP 3

Move to Passenger Side Center & Rear Mounting Locations, (Figs 6 & 7). Repeat Step 2 to install Passenger Center and Rear Brackets (Figs 8-11). Don't fully tighten the hardware at this time.

(Fig 6) Passenger Side Center Mounting Location