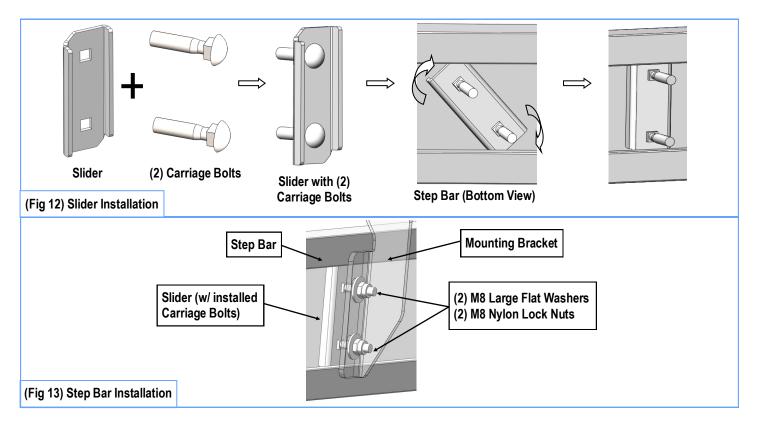

## STEP 4

Once all (3) Passenger side mounting brackets are installed, then proceed to the Step Bar installation. (Figs 12 & 13)

- (1) Select (1) Slider and (2) M8X1.25-35mm Carriage Bolts;
- (2) Install (2) M8X1.25-35mm Carriage Bolts in (1) Slider.
- (3) Slide the Slider (with carriage bolts) to the Step Bar.
- (4) Repeat to install the other (2) sliders to the step bar.
- (5) Attach the Step Bar (with the Sliders) onto the installed mounting brackets. Position the Sliders to the installed brackets. Secure the Step Bar to the installed Brackets by using (6) M8 Large Flat Washers and (6) M8 Nylon Lock Nuts and (3) Sliders, (Fig 13). Do not fully tighten hardware at this time.

**Note:** The Sliders are packed with the Mounting Brackets.

Level and adjust the Step Bar and fully tighten all hardware.

Repeat **Steps 1-4** for the other side Step Bar installation. **The installation is completed!!!** 