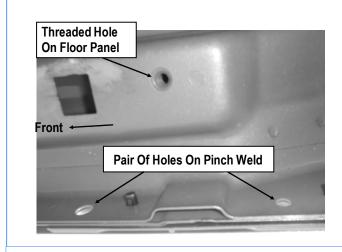

STEP 1

Locate the (3) pairs of factory mounting holes along the pinch weld, (Fig 1) on the passenger side of the vehicle.

(Fig 1) Passenger Side Front Mounting Location

### STEP 2

Start installation from the passenger side front of the vehicle (Fig 2). Assemble Passenger Front Mounting Bracket and Passenger Front Support Bracket with (1) M8X1.25-25mm Hex Bolt, (2) M8 Large Flat Washers, (1) M8 Lock Washer and (1) M8 Hex Nut (Fig 3). And then install the Passenger Front Brackets to the rocker panel as shown (Figs 4-5). Don't fully tighten the hardware at this time.