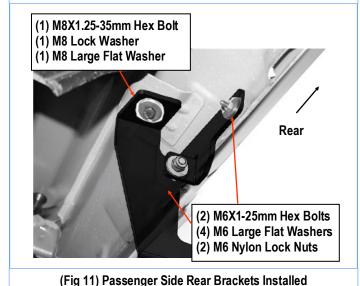

# STEP 3

Move to Passenger Side Center & Rear Mounting Locations, (Figs 6 & 7). Repeat Step 2 to install Passenger Center and Rear Brackets (Figs 8-11). Don't fully tighten the hardware at this time.

(Fig 6) Passenger Side Center Mounting Location

(Fig 7) Passenger Side Rear Mounting Location

(Fig 8) Passenger Side Center Brackets Assembly

Customer Support: info@iboardauto.com

(Fig 10) Passenger Side Rear Brackets Assembly