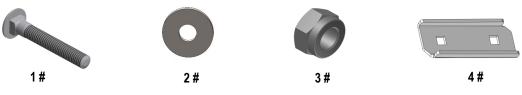

| Hardware Package B (For Step Bar Installation) |     |                             |      |     |                                         |  |  |
|------------------------------------------------|-----|-----------------------------|------|-----|-----------------------------------------|--|--|
| Item                                           | QTY | Description                 | Item | QTY | Description                             |  |  |
| 1#                                             | 12  | M8X1.25-35mm Carriage Bolts | 3#   | 12  | M8 Nylon Lock Nuts                      |  |  |
| 2#                                             | 12  | M8 Large Flat Washers       |      | 6   | Sliders (Packed with Mounting Brackets) |  |  |
|                                                |     |                             |      |     |                                         |  |  |

## STEP 4

Once all (3) Passenger side mounting brackets are installed, then proceed to the Step Bar installation. (Figs 12 & 13)

- (1) Select (1) Slider and (2) M8X1.25-35mm Carriage Bolts;
- (2) Install (2) M8X1.25-35mm Carriage Bolts in (1) Slider.
- (3) Slide the Slider (with carriage bolts) to the Step Bar.
- (4) Repeat to install the other (2) sliders to the step bar.
- (5) Attach the Step Bar (with the Sliders) onto the installed mounting brackets. Position the Sliders to the installed brackets. Secure the Step Bar to the installed Brackets by using (6) M8 Large Flat Washers and (6) M8 Nylon Lock Nuts and (3) Sliders, (Fig 13). Do not fully tighten hardware at this time.

**Note:** The Sliders are packed with the Mounting Brackets.

Level and adjust the Step Bar and fully tighten all hardware.

Repeat **Steps 1-4** for the other side Step Bar installation. **The installation is completed!!!** 