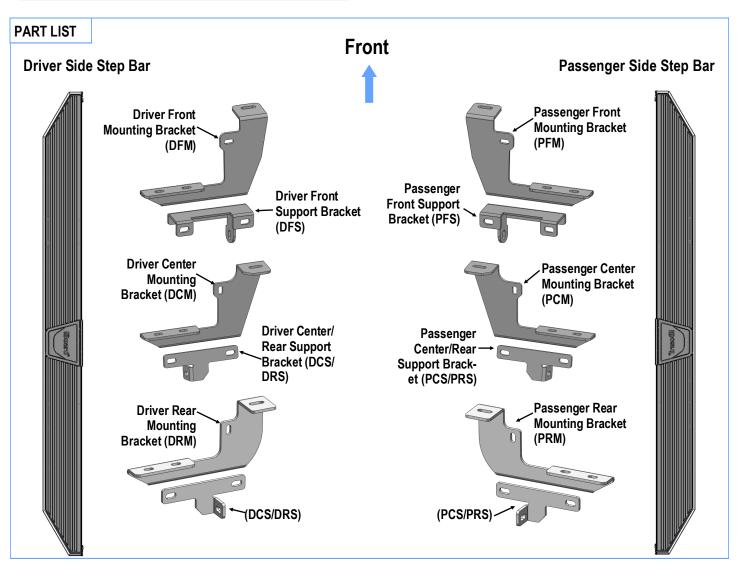

#### PART#: IB-P111Y&H

# iBoard® Series

READ INSTRUCTIONS CAREFULLY BEFORE START ING INSTALLATION. REMOVE CONTENTS FROM BOX AND VERIFY ALL PARTS ARE PRESENT. ASSISTANCE IS RECOMMENDED.

\*ROCKER PANEL MOUNT \*NO DRILLING REQUIRED