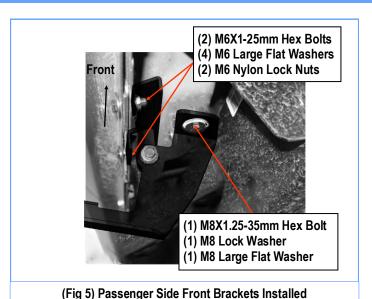

### STEP 2

Start installation from the passenger side front of the vehicle (Fig 2). Assemble Passenger Front Mounting Bracket and Passenger Front Support Bracket with (1) M8X1.25-25mm Hex Bolt, (2) M8 Large Flat Washers, (1) M8 Lock Washer and (1) M8 Hex Nut (Fig 3). And then install the Passenger Front Brackets to the rocker panel as shown (Figs 4-5). Don't fully tighten the hardware at this time.

(Fig 2) Passenger Side Front Mounting Location

(Fig 3) Passenger Front Brackets Assembly

Customer Support: info@iboardauto.com