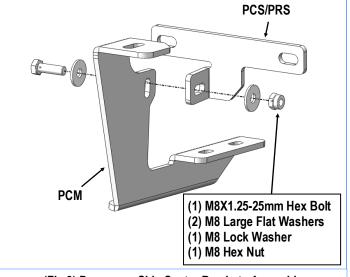

### STEP 2

Start installation from the passenger side front of the vehicle (Fig 2). Assemble Passenger Front Mounting Bracket and Passenger Front Support Bracket with (1) M8X1.25-25mm Hex Bolt, (2) M8 Large Flat Washers, (1) M8 Lock Washer and (1) M8 Hex Nut (Fig 3). And then install the Passenger Front Brackets to the rocker panel as shown (Figs 4-5). Don't fully tighten the hardware at this time.

(Fig 2) Passenger Side Front Mounting Location

(Fig 3) Passenger Front Brackets Assembly

Customer Support: info@iboardauto.com