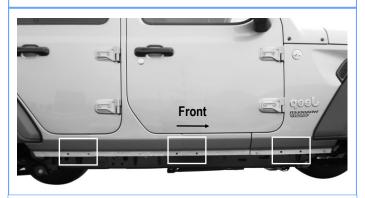

STEP 1

Locate the (3) pairs of factory mounting holes along the pinch weld, (Fig 1) on the passenger side of the vehicle.

(Fig 1) Passenger Side Front Mounting Location