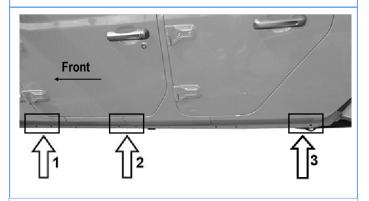

### STEP 1

Start the installation under the driver side of the vehicle. Locate (3) mounting points on the vehicle, (Fig 1). Find the threaded insert located in between the first pair of holes along the pinch weld, (Fig 2).

(Fig 1) Driver Side (3) Mounting Locations