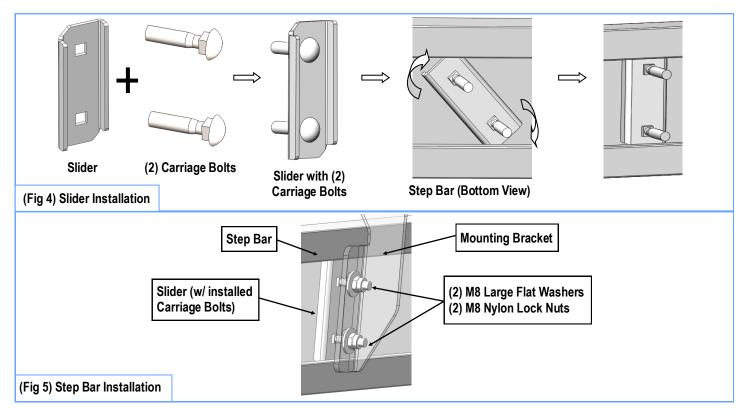

## STEP 4

Once all (3) Driver side mounting brackets are installed, then proceed to the Step Bar installation. (Figs 4 & 5)

- (1) Select (1) Slider and (2) M8X1.25-35mm Carriage Bolts;
- (2) Install (2) M8X1.25-35mm Carriage Bolts in (1) Slider.
- (3) Slide the Slider (with carriage bolts) to the **Step Bar**.
- (4) Repeat to install the other (2) sliders to the step bar.
- (5) Attach the Step Bar (with the Sliders) onto the installed mounting brackets. Position the Sliders to the installed brackets. Secure the Step Bar to the installed Brackets by using (6) M8 Large Flat Washers and (6) M8 Nylon Lock Nuts and (3) Sliders, (Fig 5). Do not fully tighten hardware at this time.

**Note:** The Sliders are packed with the Mounting Brackets. Level and adjust the Step Bar and fully tighten all hardware. Repeat **Steps 1-4** for the other side Step Bar installation. **The** installation is completed!!!