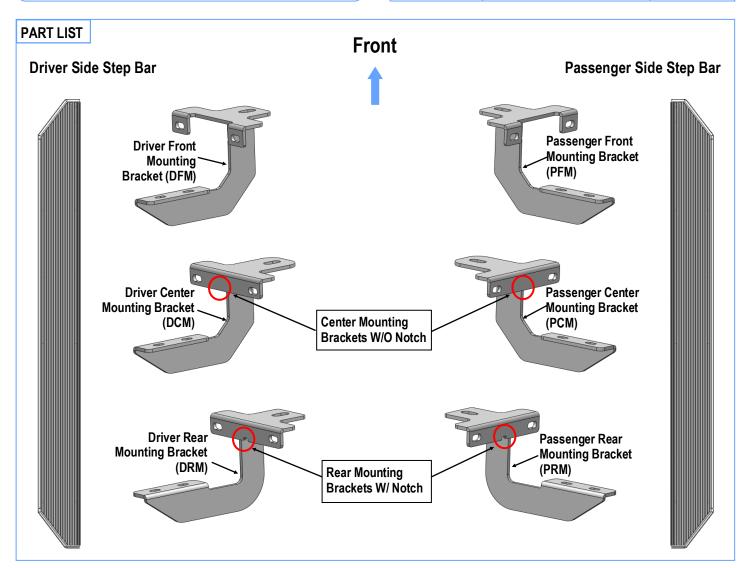

### STEP 1

Start the installation under the driver side of the vehicle. Locate (3) mounting points on the vehicle, (Fig 1). Find the threaded insert located in between the first pair of holes along the pinch weld, (Fig 2).

(Fig 1) Driver Side (3) Mounting Locations

## STEP 2

Start installing from the driver side front of the vehicle, (Fig 2). Attach the Driver Front Mounting Bracket to the vehicle with: (1) M8X1.25-35mm Hex Bolt, (1) M8 Lock Washer, (1) M8 Large Flat Washer, (2) M6X1-25mm Hex Bolts, (4) M6 Large Flat Washers and (2) M6 Nylon Lock Nuts, (Fig 3). Don't fully tighten the hardware at this time.

(Fig 2) Driver Side Front Mounting Location

#### STEP 3

Move to driver side Center & Rear Mounting Locations, (Fig 1). Repeat Step 2 to install Center & Rear brackets. Don't fully tighten the hardware at this time.

## STEP 4

Once all (3) Driver side mounting brackets are installed, then proceed to the Step Bar installation. (Figs 4 & 5)

- (1) Select (1) Slider and (2) M8X1.25-35mm Carriage Bolts;
- (2) Install (2) M8X1.25-35mm Carriage Bolts in (1) Slider.
- (3) Slide the Slider (with carriage bolts) to the **Step Bar**.
- (4) Repeat to install the other (2) sliders to the step bar.
- (5) Attach the Step Bar (with the Sliders) onto the installed mounting brackets. Position the Sliders to the installed brackets. Secure the Step Bar to the installed Brackets by using (6) M8 Large Flat Washers and (6) M8 Nylon Lock Nuts and (3) Sliders, (Fig 5). Do not fully tighten hardware at this time.