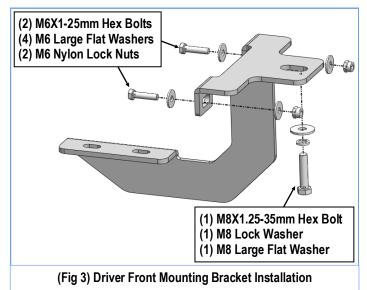

## STEP 2

Start installing from the driver side front of the vehicle, (Fig 2). Attach the Driver Front Mounting Bracket to the vehicle with: (1) M8X1.25-35mm Hex Bolt, (1) M8 Lock Washer, (1) M8 Large Flat Washer, (2) M6X1-25mm Hex Bolts, (4) M6 Large Flat Washers and (2) M6 Nylon Lock Nuts, (Fig 3). Don't fully tighten the hardware at this time.