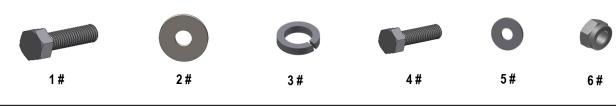

**Customer Support: info@iboardauto.com** 

| Hardware Package A (For Bracket Installation) |     |                       |      |     |                       |  |
|-----------------------------------------------|-----|-----------------------|------|-----|-----------------------|--|
| Item                                          | QTY | Description           | Item | QTY | Description           |  |
| 1#                                            | 6   | M8X1.25-35 Hex Bolts  | 4#   | 12  | M6X1-25 Hex Bolts     |  |
| 2#                                            | 6   | M8 Large Flat Washers | 5#   | 24  | M6 Large Flat Washers |  |
| 3#                                            | 6   | M8 Lock Washers       | 6#   | 12  | M6X1 Nylon Lock Nuts  |  |

| Hardware Package B (For Step Bar Installation) |     |                             |      |     |                                         |  |
|------------------------------------------------|-----|-----------------------------|------|-----|-----------------------------------------|--|
| Item                                           | QTY | Description                 | Item | QTY | Description                             |  |
| 1#                                             | 12  | M8X1.25-35mm Carriage Bolts | 3#   | 12  | M8 Nylon Lock Nuts                      |  |
| 2#                                             | 12  | M8 Large Flat Washers       | 4#   | 6   | Sliders (Packed with Mounting Brackets) |  |
|                                                |     |                             |      |     |                                         |  |