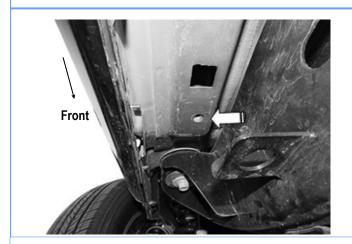

## STEP 2

Start installing from the driver side front of the vehicle, (Fig 2). Attach the Driver Front Mounting Bracket to the vehicle with: (1) M8X1.25-35mm Hex Bolt, (1) M8 Lock Washer, (1) M8 Large Flat Washer, (2) M6X1-25mm Hex Bolts, (4) M6 Large Flat Washers and (2) M6 Nylon Lock Nuts, (Fig 3). Don't fully tighten the hardware at this time.

(Fig 2) Driver Side Front Mounting Location