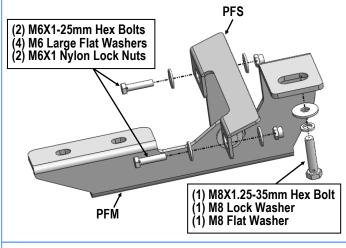

#### **STEP 3**

Attach Passenger Front Mounting Bracket (**PFM**) to the threaded insert using (1) M8X1.25-35mm Hex Bolt, (1) M8 Lock Washer and (1) M8 Flat Washer, (**Fig 3**).

Next, Attach Passenger Front Support Bracket (**PFS**) to the <u>back</u> of the pinch weld using (2) M6X1-25mm Hex Bolts, (4) M6 Large Flat Washers and (2) M6X1 Nylon Lock Nuts, (**Fig 3**). Don't fully tighten the hardware at this time.

**NOTE:** Insert bolts from the outside of the pinch weld and through the Bracket.

(Fig 3) Passenger Side Front Brackets Installation