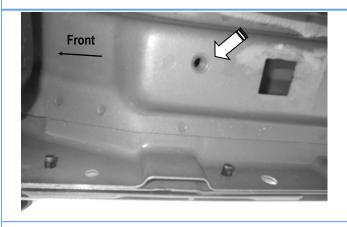

### **STEP 1**

Start installation toward the front of the passenger side of the vehicle and find the front threaded insert located between the first pair of holes along the pinch weld, (**Fig 1**).

(Fig 1) Passenger Side Front Mounting Location