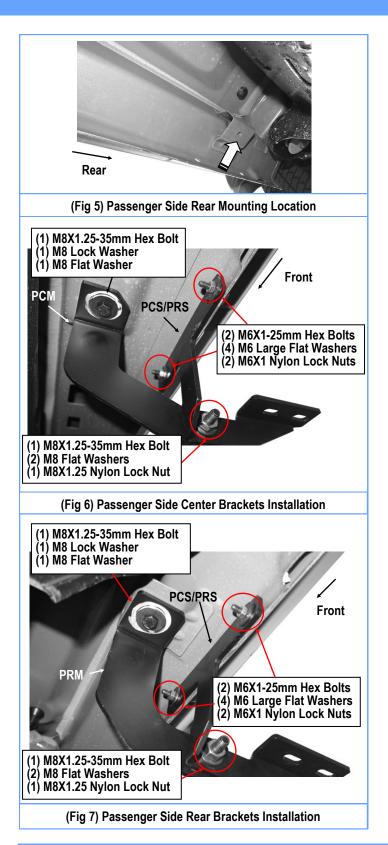

#### **STEP 4**

Move to Passenger Side Center & Rear Mounting Locations, (Figs 4 & 5). Repeat steps 1-3 to install Passenger Center and Rear Brackets (Fig 6 & 7). Don't fully tighten the hardware at this time.

(Fig 4) Passenger Side Center Mounting Location