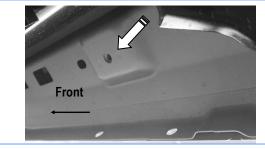

### **STEP 1**

Start installation toward the front of the passenger side of the vehicle and find the front threaded insert located between the first pair of holes along the pinch weld, (**Fig 1**).

(Fig 1) Passenger Side Front Mounting Location