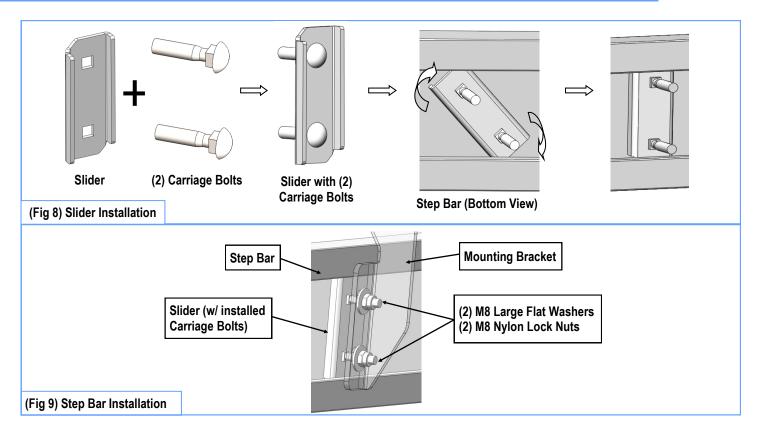

#### **STEP 5**

Once all (3) Passenger side mounting brackets are installed, then proceed to the Step Bar installation. (**Figs 8 & 9**)

- (1) Select (1) Slider and (2) M8X1.25-35mm Carriage Bolts;
- (2) Install (2) M8X1.25-35mm Carriage Bolts in (1) Slider.
- (3) Slide the Slider (with carriage bolts) to the Step Bar.
- (4) Repeat to install the other (2) sliders to the step bar.

(5) Attach the Step Bar (with the Sliders) onto the installed mounting brackets. Position the Sliders to the installed brackets. Secure the Step Bar to the installed Brackets by using (6) M8 Large Flat Washers and (6) M8 Nylon Lock Nuts and (3) Sliders, **(Fig 9)**. Do not fully tighten hardware at this time.

Note: The Sliders are packed with the Step Bars.

Level and adjust the Step Bar and fully tighten all hardware.

Repeat **Steps 1-5** for the other side Step Bar installation. **The installation is completed!!!** 