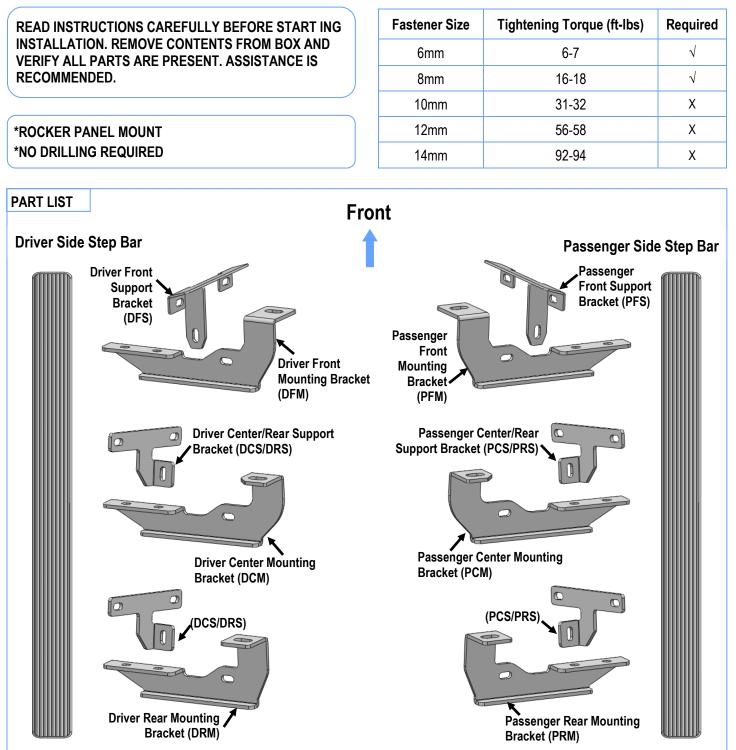

### iBoard<sup>®</sup> by APS

#### PART#: IB-111C&H

### **iBoard**<sup>®</sup>

| Hardware Package A (For Bracket Installation) |     |                         |                |      |     |                       |            |            |  |  |
|-----------------------------------------------|-----|-------------------------|----------------|------|-----|-----------------------|------------|------------|--|--|
| ltem                                          | QTY | Description             |                | ltem | QTY | Description           |            |            |  |  |
| 1#                                            | 12  | M8X1.25-35mm Hex Bolts  |                | 5#   | 12  | M6X1-25mm Hex Bolts   |            |            |  |  |
| 2#                                            | 18  | M8 Flat Washers         |                | 6#   | 24  | M6 Large Flat Washers |            |            |  |  |
| 3#                                            | 6   | M8 Lock Washers         |                | 7#   | 12  | M6X1 Nylon Lock Nuts  |            |            |  |  |
| 4#                                            | 6   | M8X1.25 Nylon Lock Nuts |                |      |     |                       |            |            |  |  |
| 1#                                            |     | # 2#                    | <b>O</b><br>3# | 4#   | )   | 5#                    | <b>6</b> # | <b>7</b> # |  |  |

| Hardware Package B (For Stainless Steel Step Bar Installation) |     |                             |  |     |                                 |  |  |  |  |
|----------------------------------------------------------------|-----|-----------------------------|--|-----|---------------------------------|--|--|--|--|
| ltem                                                           | QTY | Description                 |  | QTY | Description                     |  |  |  |  |
| 1#                                                             | 12  | M8X1.25-35mm Carriage Bolts |  | 12  | M8 Nylon Lock Nuts              |  |  |  |  |
| 2#                                                             | 12  | 2 M8 Large Flat Washers     |  | 6   | Sliders (Packed with Step Bars) |  |  |  |  |
| 1#<br>2#                                                       |     | 3#<br>4#                    |  |     |                                 |  |  |  |  |

### **STEP 1**

Start installation toward the front of the passenger side of the vehicle and find the front threaded insert located between the first pair of holes along the pinch weld, (**Fig 1**).

#### **STEP 2**

Assemble Passenger Front Mounting Bracket (**PFM**) and Passenger Front Support Bracket (**PFS**) with (1) M8X1.25-35mm Hex Bolt, (2) M8 Flat Washers and (1) M8X1.25 Nylon Lock Nut, (**Fig 2**). Do not fully tighten hardware at this time.

(Fig 1) Passenger Side Front Mounting Location

#### **STEP 3**

Attach Passenger Front Mounting Bracket (**PFM**) to the threaded insert using (1) M8X1.25-35mm Hex Bolt, (1) M8 Lock Washer and (1) M8 Flat Washer, (**Fig 3**).

Next, Attach Passenger Front Support Bracket (**PFS**) to the <u>back</u> of the pinch weld using (2) M6X1-25mm Hex Bolts, (4) M6 Large Flat Washers and (2) M6X1 Nylon Lock Nuts, (**Fig 3**). Don't fully tighten the hardware at this time.

**NOTE:** Insert bolts from the outside of the pinch weld and through the Bracket.

(Fig 3) Passenger Side Front Brackets Installation

#### **STEP 4**

Move to Passenger Side Center & Rear Mounting Locations, (Figs 4 & 5). Repeat steps 1-3 to install Passenger Center and Rear Brackets (Fig 6 & 7). Don't fully tighten the hardware at this time.

(Fig 4) Passenger Side Center Mounting Location

#### **STEP 5**

Once all (3) Passenger side mounting brackets are installed, then proceed to the Step Bar installation. (**Figs 8 & 9**)

- (1) Select (1) Slider and (2) M8X1.25-35mm Carriage Bolts;
- (2) Install (2) M8X1.25-35mm Carriage Bolts in (1) Slider.
- (3) Slide the Slider (with carriage bolts) to the Step Bar.
- (4) Repeat to install the other (2) sliders to the step bar.

(5) Attach the Step Bar (with the Sliders) onto the installed mounting brackets. Position the Sliders to the installed brackets. Secure the Step Bar to the installed Brackets by using (6) M8 Large Flat Washers and (6) M8 Nylon Lock Nuts and (3) Sliders, **(Fig 9)**. Do not fully tighten hardware at this time.

Note: The Sliders are packed with the Step Bars.

Level and adjust the Step Bar and fully tighten all hardware.

Repeat **Steps 1-5** for the other side Step Bar installation. **The installation is completed!!!** 