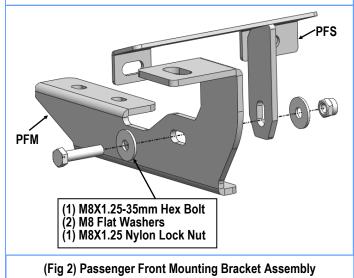

#### **STEP 2**

Assemble Passenger Front Mounting Bracket (**PFM**) and Passenger Front Support Bracket (**PFS**) with (1) M8X1.25-35mm Hex Bolt, (2) M8 Flat Washers and (1) M8X1.25 Nylon Lock Nut, (**Fig 2**). Do not fully tighten hardware at this time.