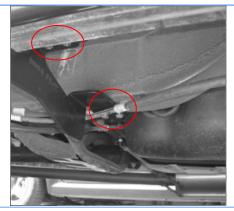

Repeat for Driver Rear Mounting Bracket (**DRM**) installation (Fig 3).

(Fig 3) Driver Rear Mounting Bracket Installed