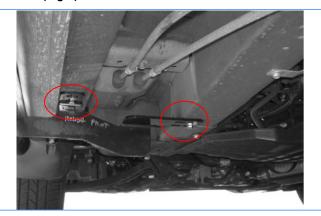

### **STEP 1**

Start installation from the driver side front of the vehicle. From underneath vehicle, place driver side front bracket in position as shown in (Fig 1).

(Fig 1) Driver Side Front Mounting Location