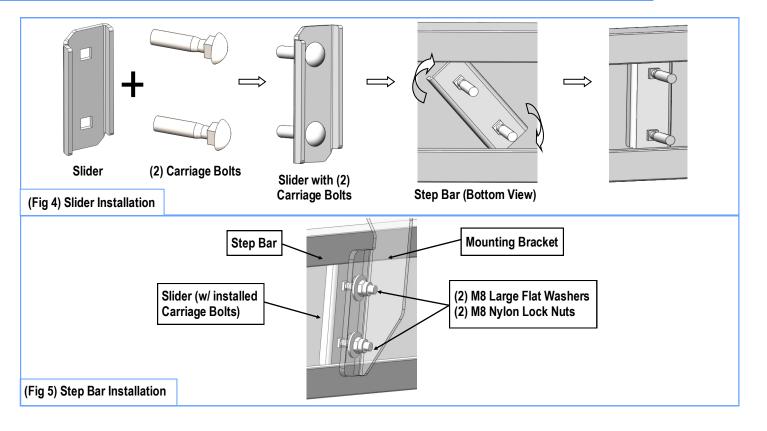

## **STEP 3**

Once all (2) Driver side mounting brackets are installed, then proceed to the Step Bar installation. (Figs 4 & 5)

- (1) Select (1) Slider and (2) M8X1.25-35mm Carriage Bolts;
- (2) Install (2) M8X1.25-35mm Carriage Bolts in (1) Slider.
- (3) Slide the Slider (with carriage bolts) to the Step Bar.
- (4) Repeat to install the other (1) slider to the step bar.

(5) Attach the Step Bar (with the Sliders) onto the installed mounting brackets. Position the Sliders to the installed brackets. Secure the Step Bar to the installed Brackets by using (4) M8 Large Flat Washers and (4) M8 Nylon Lock Nuts and (2) Sliders, (**Fig 5**). Do not fully tighten hardware at this time.