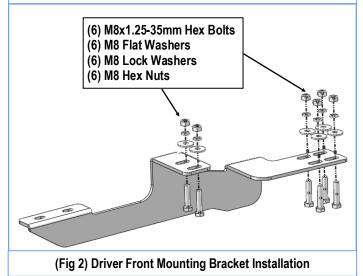

### **STEP 2**

Attach Driver Front Mounting Bracket (**DFM**) to location with (6) M8x1.25-35mm Hex Bolts, (6) M8 Flat Washers, (6) M8 Lock Washers, (6) M8 Hex Nuts, (**Fig 2**). Do not fully tighten at this time.