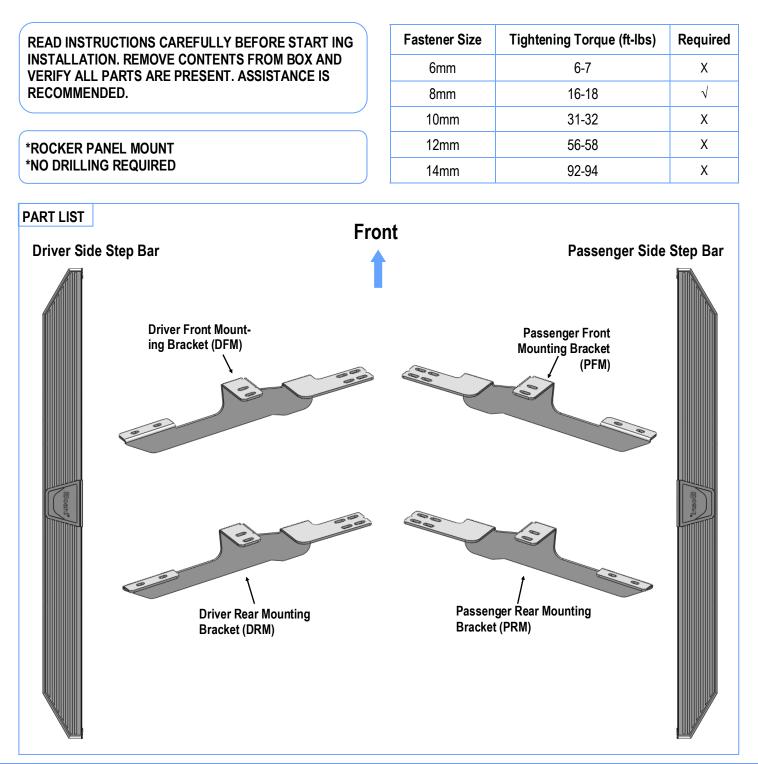

#### PART#: IB-P062Y&H

# iBoard<sup>®</sup> Series

Customer Support: info@iboardauto.com

| Hardware Package A (For Bracket Installation) |     |                      |      |     |                 |  |  |  |  |
|-----------------------------------------------|-----|----------------------|------|-----|-----------------|--|--|--|--|
| Item                                          | QTY | Description          | ltem | QTY | Description     |  |  |  |  |
| 1#                                            | 24  | M8X1.25-35 Hex Bolts | 3#   | 24  | M8 Lock Washers |  |  |  |  |
| 2#                                            | 24  | M8 Flat Washers      | 4#   | 24  | M8X1.25 Hex Nut |  |  |  |  |
|                                               |     | 1# 2#                |      | 3#  | 4 #             |  |  |  |  |

| Hardware Package B (For Step Bar Installation) |     |                             |    |      |                |                                         |  |  |  |
|------------------------------------------------|-----|-----------------------------|----|------|----------------|-----------------------------------------|--|--|--|
| ltem                                           | QTY | Description                 |    | Item | QTY            | Description                             |  |  |  |
| 1#                                             | 8   | M8X1.25-35mm Carriage Bolts |    | 3#   | 8              | M8 Nylon Lock Nuts                      |  |  |  |
| 2#                                             | 8   | M8 Large Flat Washers       |    | 4#   | 4              | Sliders (Packed with Mounting Brackets) |  |  |  |
|                                                |     | 1#                          | 2# |      | <b>)</b><br>3# | 4#                                      |  |  |  |