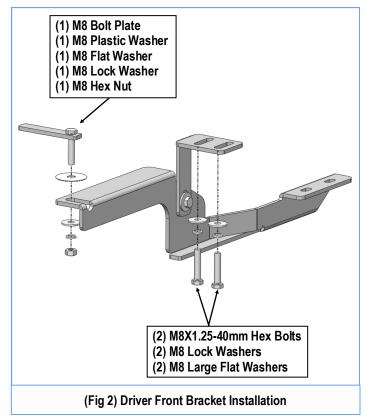

### **STEP 2**

From underneath vehicle, place Driver Front Mounting Bracket **(DFM)** in position. Attach it to the frame with (1) M8 Bolt Plate, (1) M8 Plastic Washer, (1) M8 Large Flat Washer, (1) M8 Lock Washer, (1) M8 Hex Nut, **(Fig 2).** Do not fully tighten hardware at this time.

Attach Support Bracket to the frame with (2) M8X1.25-40mm Hex Bolts, (2) M8 Large Flat Washers and (2) M8 Lock Washers, **(Fig 2).** Do not fully tighten hardware at this time.