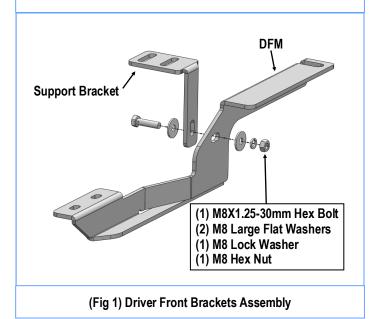

### **STEP 1**

Start installation from the driver side front of the vehicle. Select (1) Support Bracket and (1) Driver Front Mounting Bracket **(DFM)**, assemble with (1) M8X1.25-30mm Hex Bolt, (2) M8 Large Flat Washers, (1) M8 Lock Washer and (1) M8 Hex Nut, **(Fig 1).** Do not fully tighten hardware at this time.

#### Note: All (4) Support Brackets are universal.