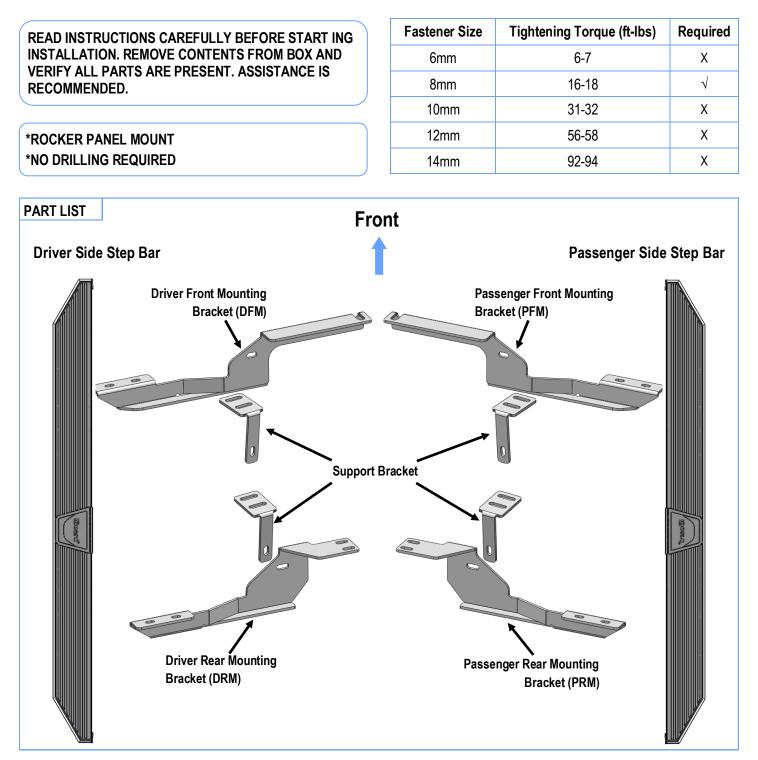

#### PART#: IB-P141Y&H

## iBoard<sup>®</sup> Series

Customer Support: info@iboardauto.com

| Hardware Package A (For Backet Installation) |     |                      |      |     |                       |  |  |  |  |  |
|----------------------------------------------|-----|----------------------|------|-----|-----------------------|--|--|--|--|--|
| ltem                                         | QTY | Description          | ltem | QTY | Description           |  |  |  |  |  |
| 1#                                           | 2   | M8 Bolt Plates       | 5#   | 22  | M8 Large Flat Washers |  |  |  |  |  |
| 2#                                           | 2   | M8 Plastic Washers   | 6#   | 18  | M8 Lock Washers       |  |  |  |  |  |
| 3#                                           | 12  | M8X1.25-40 Hex Bolts | 7#   | 6   | M8X1.25 Hex Nuts      |  |  |  |  |  |
| 4#                                           | 4   | M8X1.25-30 Hex Bolts |      |     |                       |  |  |  |  |  |
|                                              | 1#  | 2# 3#                |      | 4#  | 5# 6# 7#              |  |  |  |  |  |

| Hardware Package B (For Step Bar Installation) |     |                             |    |    |     |                                         |  |  |  |  |
|------------------------------------------------|-----|-----------------------------|----|----|-----|-----------------------------------------|--|--|--|--|
| ltem                                           | QTY | Description                 |    |    | QTY | Description                             |  |  |  |  |
| 1#                                             | 8   | M8X1.25-35mm Carriage Bolts |    | 3# | 8   | M8 Nylon Lock Nuts                      |  |  |  |  |
| 2#                                             | 8   | M8 Large Flat Washers       |    | 4# | 4   | Sliders (Packed with Mounting Brackets) |  |  |  |  |
|                                                |     | 1#                          | 2# | 3# |     | 4#                                      |  |  |  |  |