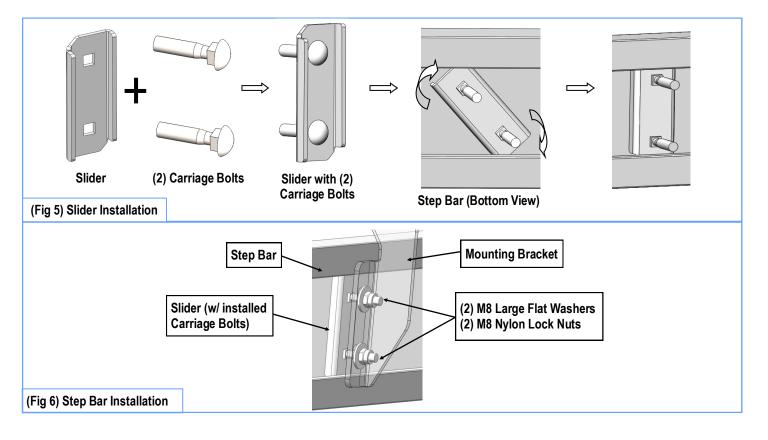

## **STEP 4**

Once all (2) Driver side mounting brackets are installed, then proceed to the Step Bar installation. (**Figs 5 & 6**)

- (1) Select (1) Slider and (2) M8X1.25-35mm Carriage Bolts;
- (2) Install (2) M8X1.25-35mm Carriage Bolts in (1) Slider.
- (3) Slide the Slider (with carriage bolts) to the Step Bar.
- (4) Repeat to install the other (1) slider to the step bar.

(5) Attach the Step Bar (with the Sliders) onto the installed mounting brackets. Position the Sliders to the installed brackets. Secure the Step Bar to the installed Brackets by using (4) M8 Large Flat Washers and (4) M8 Nylon Lock Nuts and (2) Sliders, (**Fig 6**). Do not fully tighten hardware at this time.

Note: The Sliders are packed with the Mounting Brackets.

Level and adjust the Step Bar and fully tighten all hardware.

Repeat **Steps 1-4** for the other side Step Bar installation. **The installation is completed!!!** 