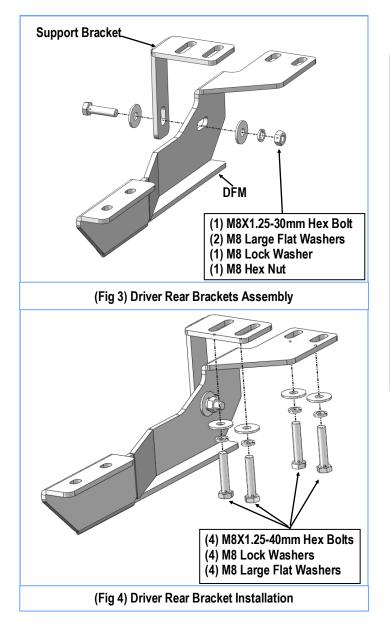

# STEP 3

Move to the rear mounting location. Repeat **Step 1** for the Driver Rear Mounting Bracket (**DRM**) and the Support Bracket assembly, (**Fig 3**). Then, attach the assembled Driver Rear Bracket with (4) M8X1.25-40mm Hex Bolts, (4) M8 Large Flat Washers and (4) M8 Lock Washers, (**Fig 4**). Do not fully tighten hardware at this time.