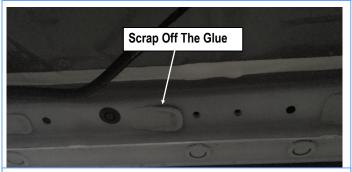

#### **STEP 3**

Move to the center & rear mounting location. Repeat **Steps 1 – 2** for Driver Center & Rear Mounting Brackets, (Figs 4-5).

**NOTE:** There is the dry glue on the driver side of the vehicle and block one mounting hole on the Driver Center Mounting Bracket. Please carefully scrap off the glue before install the Driver Center Mounting Bracket, **(Fig 3)**.