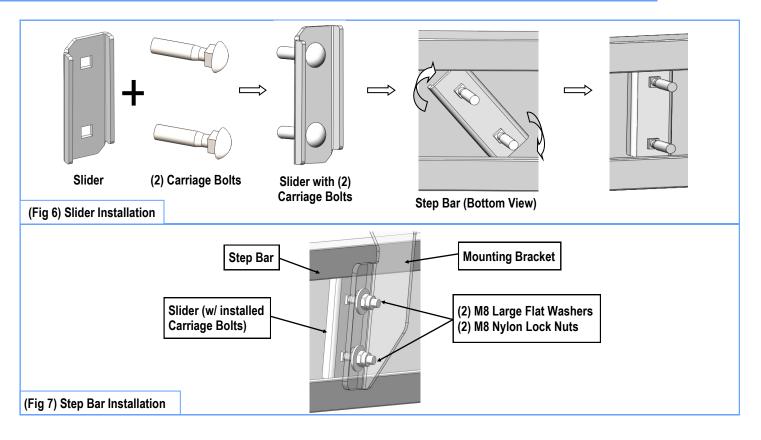

### **STEP 4**

Once all (3) Driver side mounting brackets are installed, then proceed to the Step Bar installation. (Figs 6 & 7)

- (1) Select (1) Slider and (2) M8X1.25-35mm Carriage Bolts;
- (2) Install (2) M8X1.25-35mm Carriage Bolts in (1) Slider.
- (3) Slide the Slider (with carriage bolts) to the Step Bar.
- (4) Repeat to install the other (2) sliders to the step bar.

(5) Attach the Step Bar (with the Sliders) onto the installed mounting brackets. Position the Sliders to the installed brackets. Secure the Step Bar to the installed Brackets by using (6) M8 Large Flat Washers and (6) M8 Nylon Lock Nuts and (3) Sliders, (**Fig 7**). Do not fully tighten hardware at this time.

Note: The Sliders are packed with the Step Bars.

Level and adjust the Step Bar and fully tighten all hardware.

Repeat **Steps 1-4** for the other side Step Bar installation. **The installation is completed!!!** 