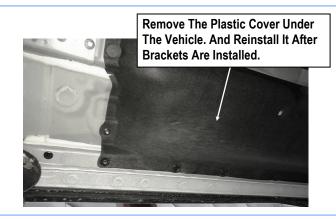

#### **STEP 1**

Start installation from the driver side front of the vehicle. According to the user menu, remove the plastic cover under the driver side of the vehicle, (**Fig 1**).

(Fig 1) Driver Side Front Mounting Location