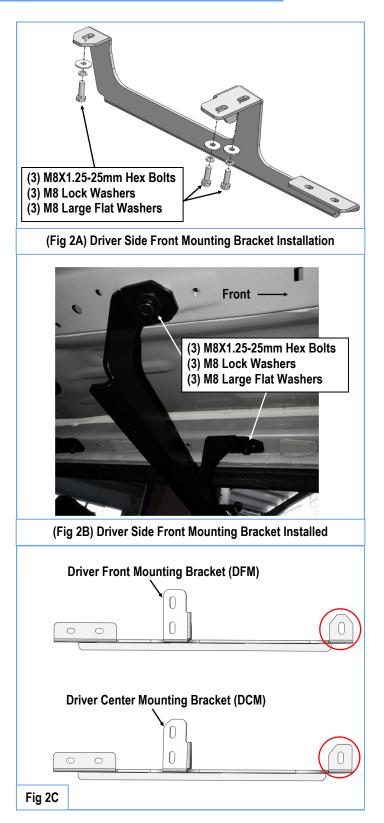

### **STEP 2**

Select the Driver Front Mounting Bracket. Attach the outer end of the Driver Front Mounting Bracket (**DFM**) to the (2) threaded holes next to the pinch weld with the included (2) M8X1.25-25mm Hex Bolts, (2) M8 Lock Washers, and (2) M8 Large Flat Washers, (**Fig 2A & 2B**). Attach the inner tab on the bracket to the threaded hole in the bottom of the inner frame channel with the included (1) M8X1.25-25mm Hex Bolt, (1) M8 Lock Washer, and (1) M8 Large Flat Washer, (**Fig 2A & 2B**). Do not fully tighten hardware at this time.

**IMPORTANT**: The Driver Front Mounting Bracket (**DFM**) and Driver Center Mounting Bracket (**DCM**) are similar but they are not same, (**Fig 2C**).