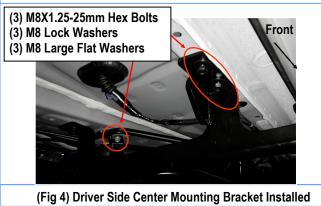

#### **STEP 3**

Move to the center & rear mounting location. Repeat **Steps 1 – 2** for Driver Center & Rear Mounting Brackets, (Figs 4-5).

**NOTE:** There is the dry glue on the driver side of the vehicle and block one mounting hole on the Driver Center Mounting Bracket. Please carefully scrap off the glue before install the Driver Center Mounting Bracket, **(Fig 3)**.

(Fig 3) Driver Side Center Mounting Location

(3) M8X1.25-25mm Hex Bolts (3) M8 Lock Washers (3) M8 Large Flat Washers

(Fig 5) Driver Side Rear Mounting Bracket Installed