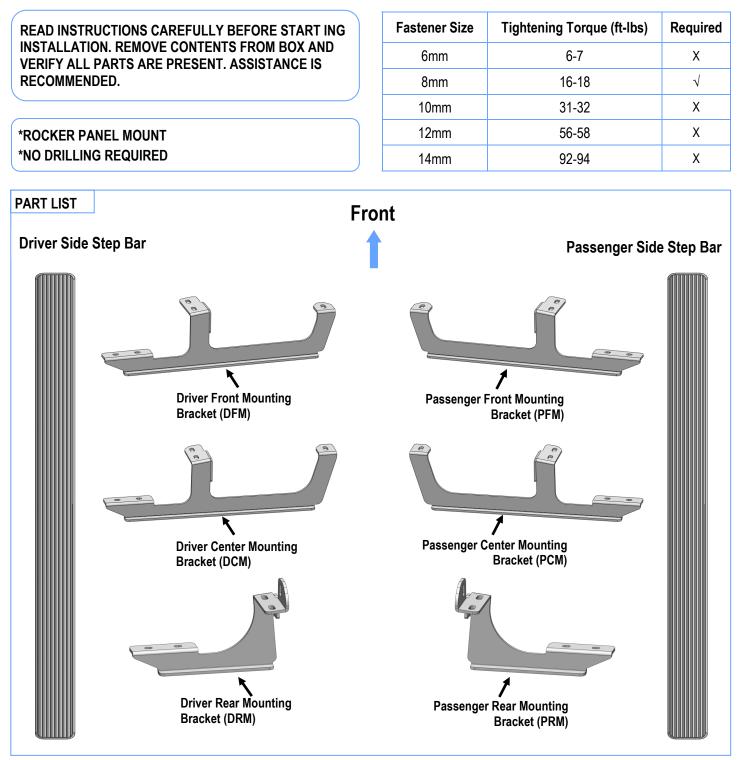

### iBoard<sup>®</sup> by APS

#### PART#: IB-356C&H

## **iBoard**<sup>®</sup>

| Hardware Package A (For Bracket Installation) |     |                        |                |     |                 |  |  |  |  |
|-----------------------------------------------|-----|------------------------|----------------|-----|-----------------|--|--|--|--|
| ltem                                          | QTY | Description            | ltem           | QTY | Description     |  |  |  |  |
| 1#                                            | 18  | M8X1.25-25mm Hex Bolts | 3#             | 18  | M8 Lock Washers |  |  |  |  |
| 2#                                            | 18  | M8 Flat Washers        |                |     |                 |  |  |  |  |
|                                               |     | 1#                     | <b>O</b><br>2# |     | <b>C</b><br>3#  |  |  |  |  |

| Hardware Package B (For Stainless Steel Step Bar Installation) |         |                             |      |          |                                 |  |  |  |  |
|----------------------------------------------------------------|---------|-----------------------------|------|----------|---------------------------------|--|--|--|--|
| ltem                                                           | QTY     | Description                 | ltem | QTY      | Description                     |  |  |  |  |
| 1#                                                             | 12      | M8X1.25-35mm Carriage Bolts | 3#   | 12       | M8 Nylon Lock Nuts              |  |  |  |  |
| 2#                                                             | 12      | M8 Large Flat Washers       | 4#   | 6        | Sliders (Packed with Step Bars) |  |  |  |  |
|                                                                | 1 # 2 # |                             |      | 3#<br>4# |                                 |  |  |  |  |