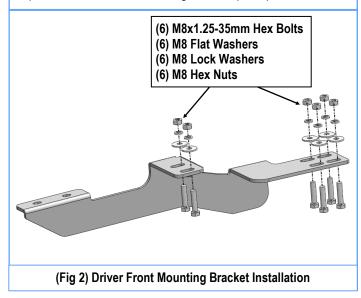

### **STEP 2**

Attach Driver Front Mounting Bracket (**DFM**) to location with (6) M8x1.25-35mm Hex Bolts, (6) M8 Flat Washers, (6) M8 Lock Washers, (6) M8 Hex Nuts, (**Fig 3**). Do not fully tighten at this time.