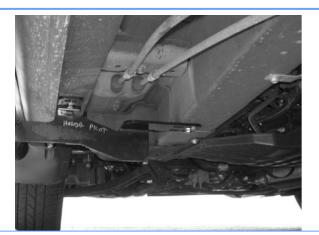

#### **STEP 1**

Start installation from the driver side front of the vehicle. From underneath vehicle, place driver side front bracket in position as shown in (**Fig 1**).

(Fig 1) Driver Front Mounting Location