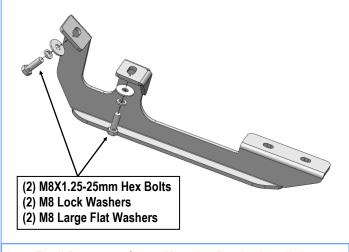

#### STEP 3

Move to the passenger side center mounting location, (Fig 3). Repeat Step 2 to bolt the Passenger Center Mounting Bracket (PCM) to the factory threaded holes, (Fig 4). Do not fully tighten hardware at this time.

(Fig 3) Passenger Side Center Mounting Location

(Fig 4) Passenger Center Mounting Bracket Installation