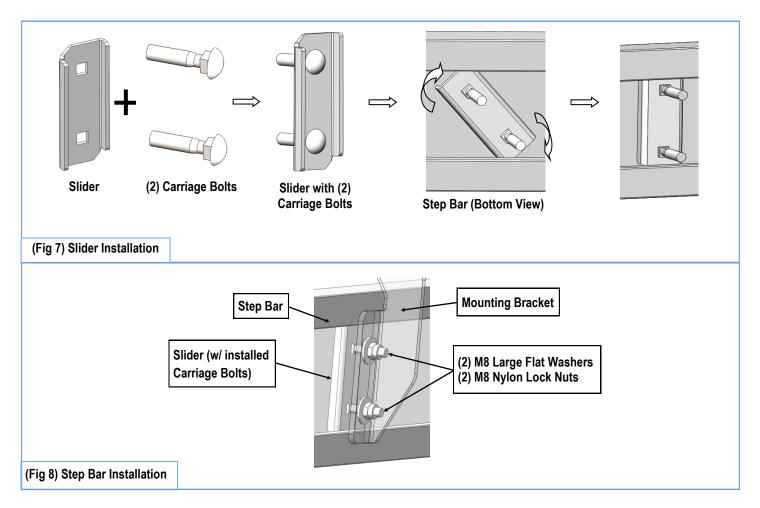

### STEP 5

Once all (3) Passenger side mounting brackets are installed, then proceed to the Step Bar installation. (Figs 7&8)

- (1) Select (1) Slider and (2) M8X1.25-35mm Carriage Bolts;
- (2) Install (2) M8X1.25-35mm Carriage Bolts in (1) Slider.
- (3) Slide the Slider (with carriage bolts) to the Step Bar.
- (4) Repeat to install the other (2) sliders to the step bar.
- (5) Attach the Step Bar (with the Sliders) onto the installed mounting brackets. Position the Sliders to the installed brackets. Secure the Step Bar to the installed Brackets by using (6) M8 Large Flat Washers and (6) M8 Nylon Lock Nuts and (3) Sliders, (Fig 8). Do not fully tighten hardware at this time.

Note: The Sliders are packed with the Step Bars.

Level and adjust the Step Bar and fully tighten all hardware.

Repeat Steps 1-5 for the other side Step Bar installation. The installation is completed!!!