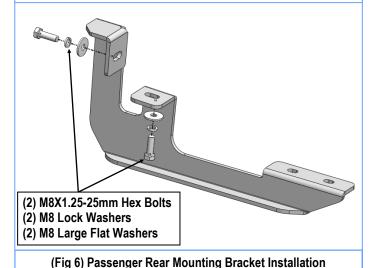

#### STEP 4

Next, move to the passenger side rear mounting location, (Fig 5). Repeat Step 2 to bolt the Passenger Rear Mounting Bracket (PRM) to the factory threaded holes, (Fig 6). Do not fully tighten hardware at this time.