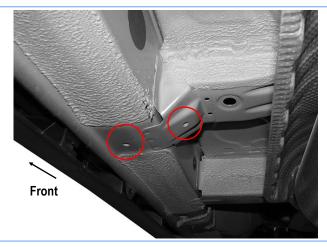

#### STEP 3

Move to the passenger side center mounting location, (Fig 3). Repeat Step 2 to bolt the Passenger Center Mounting Bracket (PCM) to the factory threaded holes, (Fig 4). Do not fully tighten hardware at this time.

(Fig 3) Passenger Side Center Mounting Location

(Fig 4) Passenger Center Mounting Bracket Installation