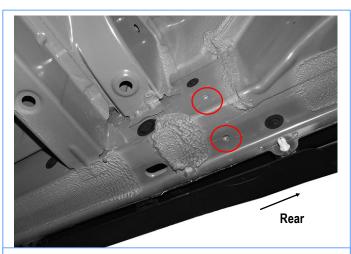

#### STEP 4

Next, move to the passenger side rear mounting location, (Fig 5). Repeat Step 2 to bolt the Passenger Rear Mounting Bracket (PRM) to the factory threaded holes, (Fig 6). Do not fully tighten hardware at this time.

### Board®

(Fig 5) Passenger Side Rear Mounting Location