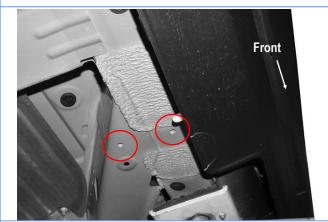

#### STEP 1

Starting on the passenger side of the vehicle, locate the (2) factory 8mm threaded holes located in the bottom of the floor panel, (Fig 1).

**NOTE**: Threaded holes may be covered with insulation. Clean mounting locations as required for proper Bracket installation.

(Fig 1) Passenger Side Front Mounting Location

(Fig 2) Passenger Front Mounting Bracket Installation