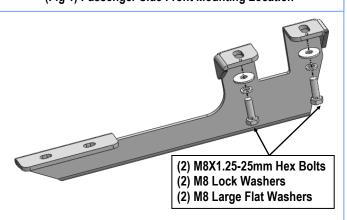

### STEP 2

Start from the Passenger front mounting location, (Fig 1). Select (1) Passenger Front Mounting Bracket (PFM). Attach the Bracket to the two threaded holes with (2) M8X1.25-25mm Hex Bolts, (2) M8 Large Flat Washers and (2) M8 Lock Washers, (Fig 2). Do not fully tighten hardware at this time.

(Fig 1) Passenger Side Front Mounting Location

(Fig 2) Passenger Front Mounting Bracket Installation