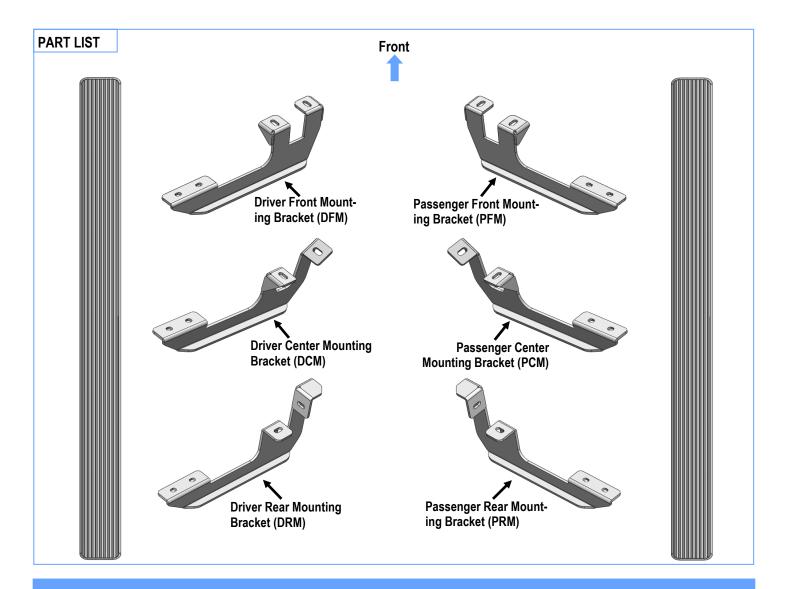

### iBoard<sup>®</sup> by APS

**PART#: IB-352C&H** 

READ INSTRUCTIONS CAREFULLY BEFORE START ING INSTALLATION. REMOVE CONTENTS FROM BOX AND VERIFY ALL PARTS ARE PRESENT. ASSISTANCE IS RECOMMENDED.

\*ROCKER PANEL MOUNT \*NO DRILLING REQUIRED