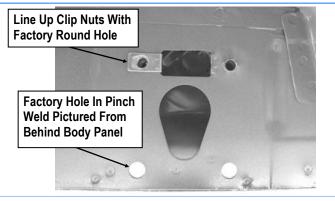

#### **STEP 2**

Select (1) M10 Clip Nut. Insert the Clip Nut into the rectangular opening. Line up the threaded hole of Clip Nut with the round hole beside the rectangular opening, **(Fig 3).** 

**NOTE:** Make sure the threaded nut on Clip Nut must toward the inner side of the rocker panel, (Fig 3).

(Fig 3) M10 Clip Nut Installed