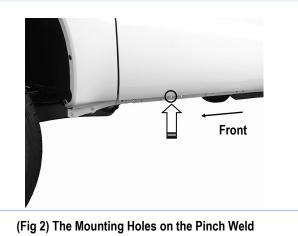

#### **STEP 1**

Starting on the driver side front of the vehicle. Locate the (3) mounting locations along the rocker panel & pinch weld. Each mounting location on the rocker panel is comprised of a rectangular hole with a round hole and (1) hole on pinch weld, (**Figs 1-2**).