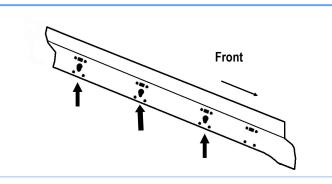

#### **STEP 1**

Starting on the driver side front of the vehicle. Locate the (3) mounting locations along the rocker panel & pinch weld. Each mounting location on the rocker panel is comprised of a rectangular hole with a round hole and (1) hole on pinch weld, (**Figs 1-2**).

(Fig 1) Driver Side Mounting Locations