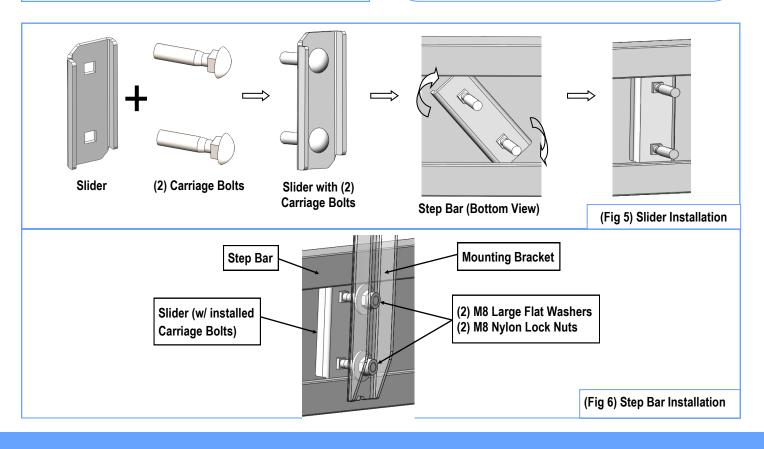

#### **STEP 5**

Once all (3) Driver side mounting brackets are installed, then proceed to the Step Bar installation. (**Figs 5 & 6**)

- (1) Select (1) Slider and (2) M8X1.25-35mm Carriage Bolts;
- (2) Install (2) M8X1.25-35mm Carriage Bolts in (1) Slider.
- (3) Slide the Slider (with carriage bolts) to the Step Bar.

(4) Repeat to install the other (2) sliders to the step bar.

(5) Attach the Step Bar (with the Sliders) onto the installed mounting brackets. Position the Sliders to the installed brack-

ets. Secure the Step Bar to the installed Brackets by using (6) M8 Large Flat Washers and (6) M8 Nylon Lock Nuts and (3) Sliders, **(Fig 6)**.