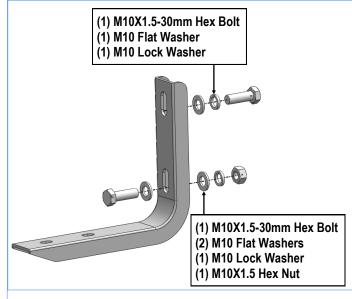

### **STEP 3**

Partially attach the Driver Front Mounting Bracket to the M10 Clip Nut with the included (1) M10X1.5-30mm Hex Bolt, (1) M10 Lock Washer and (1) M10 Flat Washer, (**Fig 4**). Bolt the (1) lower hole on the Mounting Bracket to the (1) hole in the pinch weld with the included (1) M10X1.5-30mm Hex Bolt, (2) M10 Flat Washers, (1) M10 Lock Washer and (1) M10X1.5 Hex Nut, (**Fig 4**). Do not fully tighten hardware at this time.

(Fig 4) Driver Front Mounting Bracket Installation