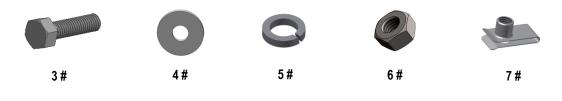

**Customer Support: info@iboardauto.com** 

|      |     | Hardware Package A (For                    | Bracket | t Install | ation)           |
|------|-----|--------------------------------------------|---------|-----------|------------------|
| Item | QTY | Description                                | Item    | QTY       | Description      |
| 1#   | 2   | Driver / Passenger Front Mounting Brackets | 5#      | 8         | M8 Lock Washers  |
| 2#   | 2   | Driver / Passenger Rear Mounting Brackets  | 6#      | 4         | M8X1.25 Hex Nuts |
| 3#   | 8   | M8X1.25-30 Hex Bolts                       | 7#      | 4         | M8 Clip Nuts     |
| 4#   | 12  | M8 Large Flat Washers                      |         |           |                  |

|      | Hardware Package B (For Step Bar Installation) |                             |      |     |                                         |  |
|------|------------------------------------------------|-----------------------------|------|-----|-----------------------------------------|--|
| Item | QTY                                            | Description                 | Item | QTY | Description                             |  |
| 1#   | 8                                              | M8X1.25-35mm Carriage Bolts | 3#   | 8   | M8 Nylon Lock Nuts                      |  |
| 2#   | 8                                              | M8 Large Flat Washers       | 4#   | 4   | Sliders (Packed with Mounting Brackets) |  |