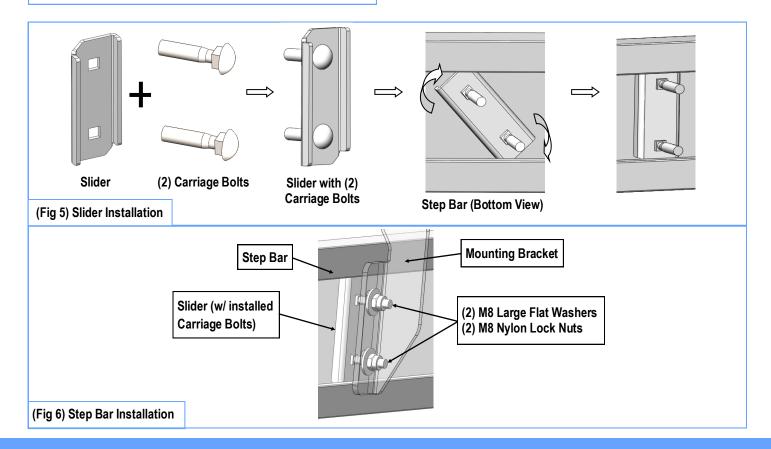

## STEP 4

Once all (2) Driver side mounting brackets are installed, then proceed to the Step Bar installation. (Figs 5 & 6)

- (1) Select (1) Slider and (2) M8X1.25-35mm Carriage Bolts;
- (2) Install (2) M8X1.25-35mm Carriage Bolts in (1) Slider.
- (3) Slide the Slider (with carriage bolts) to the **Step Bar**.
- (4) Repeat to install the other (1) slider to the step bar.
- (5) Attach the Step Bar (with the Sliders) onto the installed mounting brackets. Position the Sliders to the installed brackets. Secure the Step Bar to the installed Brackets by using (4) M8 Large Flat Washers and (4) M8 Nylon Lock Nuts and (2) Sliders, (Fig 6). Do not fully tighten hardware at this time.

**Note:** The Sliders are packed with the Mounting Brackets.

Level and adjust the Step Bar and fully tighten all hardware.

Repeat **Steps 1-4** for the other side Step Bar installation. **The installation is completed!!!** 