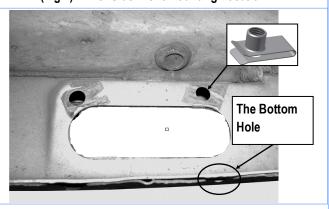

### STEP 1

Start installation under the Driver Side Front Mounting Location. Remove the large oval rubber cover located on the inner side panel toward the front, (Fig 1). Insert (1) M8 Clip Nut into the round hole (Fig 2). NOTE: Threaded nut must go towards the inside of the side panel.

(Fig 1) Driver Side Front Mounting Location

(Fig 2) Insert M8 Clip Nut into the Round Hole

Align the bottom holes in the front Bracket with the (1) hole in the pinch weld (Fig 2). Bolt the Bracket to the pinch weld using the included (1) M8X1.25-30mm Hex Bolt, (2) M8 Large Flat Washers, (1) M8X1.25 Lock Washer and (1) M8 Hex Nut, (Fig. 3).