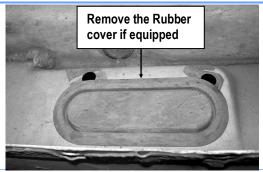

### STEP 1

Start installation under the Driver Side Front Mounting Location. Remove the large oval rubber cover located on the inner side panel toward the front, (Fig 1). Insert (1) M8 Clip Nut into the round hole (Fig 2). NOTE: Threaded nut must go towards the inside of the side panel.

(Fig 1) Driver Side Front Mounting Location

(Fig 2) Insert M8 Clip Nut into the Round Hole