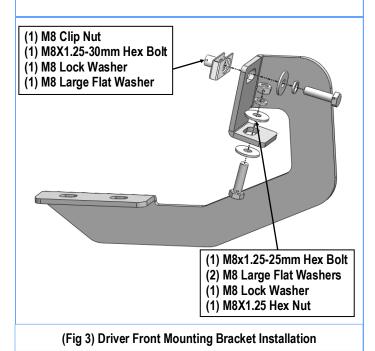

#### STEP 2

Select (1) Driver Front Mounting Bracket. Attach the Bracket to the installed M8 Clip Nut with the included (1) M8X1.25-30mm Hex Bolt, (1) M8 Lock Washer and (1) M8 Large Flat Washer, (Fig 3).

Align the bottom holes in the front Bracket with the (1) hole in the pinch weld (Fig 2). Bolt the Bracket to the pinch weld using the included (1) M8X1.25-30mm Hex Bolt, (2) M8 Large Flat Washers, (1) M8X1.25 Lock Washer and (1) M8 Hex Nut, (Fig. 3).

**NOTE:** Insert the bolt up from the bottom of the pinch weld and through the Bracket.