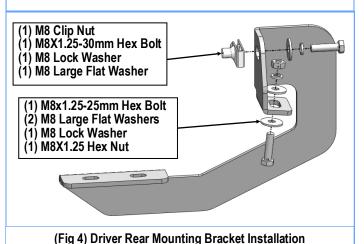

### STEP 3

Next, move along the vehicle to the Driver Side Rear Mounting Location, select a Driver Rear Mounting Bracket, repeat Steps 1-2 to install the rear bracket (Fig 4). Do not fully tighten hardware at this time.

#### STEP 2

Select (1) Driver Front Mounting Bracket. Attach the Bracket to the installed M8 Clip Nut with the included (1) M8X1.25-30mm Hex Bolt, (1) M8 Lock Washer and (1) M8 Large Flat Washer, (Fig 3).

Align the bottom holes in the front Bracket with the (1) hole in the pinch weld (Fig 2). Bolt the Bracket to the pinch weld using the included (1) M8X1.25-30mm Hex Bolt, (2) M8 Large Flat Washers, (1) M8X1.25 Lock Washer and (1) M8 Hex Nut, (Fig. 3).