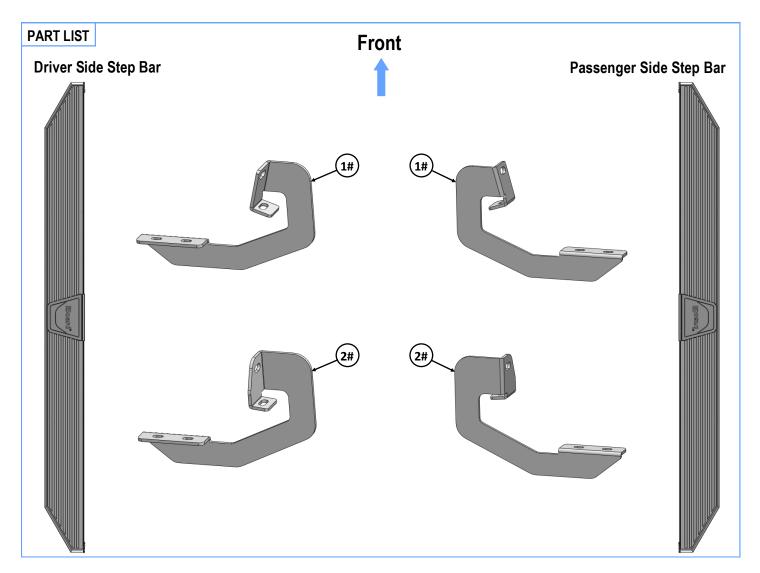

PART#: IB-P009Y&H

# iBoard® Series

READ INSTRUCTIONS CAREFULLY BEFORE START ING INSTALLATION. REMOVE CONTENTS FROM BOX AND VERIFY ALL PARTS ARE PRESENT. ASSISTANCE IS RECOMMENDED.

\*ROCKER PANEL MOUNT \*NO DRILLING REQUIRED