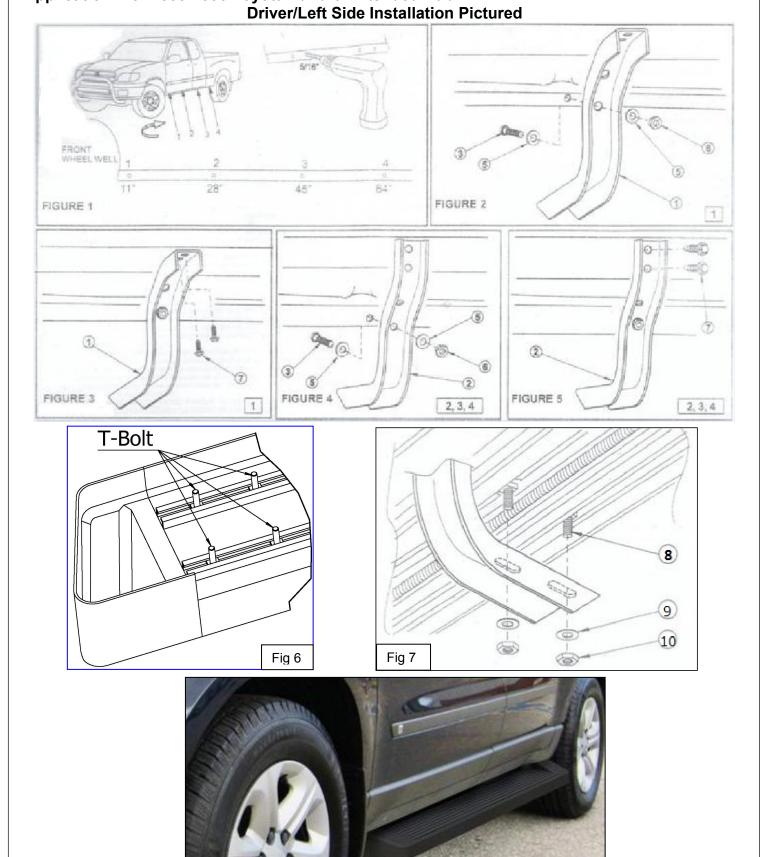

## INSTALLATION INSTRUTION:

REMOVE CONTENTS FROM BOX. VERIFY ALL PARTS ARE PRESENT. READ INSTRUCTIONS CAREFULLY BEFORE STARTING INSTALLATION.

- 1. Drill 5/16" holes in pinch weld as show (See Fig 1).
- 2. Attach mounting brackets as shown (See Fig 2.3.4 and 5).
- 3. Insert square head bolts as shown (4 per slot, 8 per board) (See Fig 6).
- **4.** Attach board to brackets as shown. Make sure board and brackets are properly aligned and tighten fasteners. (See Fig 7).
- **5.** Repeat Installation for other side.
- 6. INSTALLATION IS COMPLETE!( See Fig 8).