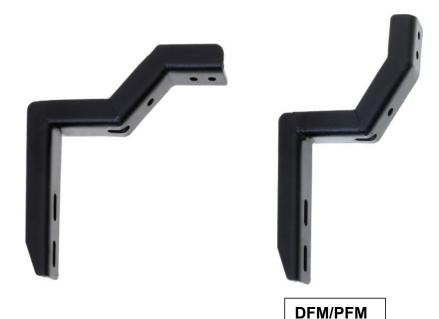

## iRunning Board Installation Instruction

Rev. 20180501

Part#: IB06RJF0

Application: For 2000-2006 Toyota Tundra Extended Cab

PARTS LIST:

| 1740 EIGT1 |     |                                           |      |     |                           |
|------------|-----|-------------------------------------------|------|-----|---------------------------|
| Item       | QTY | Description                               | Item | QTY | Description               |
| #01        | 2   | Driver Front Mounting Bracket(DFM/PFM)    | #06  | 8   | M8 Nylon Lock Nuts        |
| #02        | 6   | Center/Rear Mounting Brackets             | #07  | 16  | ST6x25 Self Tapping Screw |
| #03        | 8   | M8 x1.25-20mm Hex Bolts                   | #08  | 16  | M6 Square head Bolts      |
| #04        | 2   | Step Board( Driver side & Passenger Side) | #09  | 16  | M6 Flat Washers           |
| #05        | 16  | M8 Flat Washers                           | #10  | 16  | M6 Nylon Lock Nuts        |