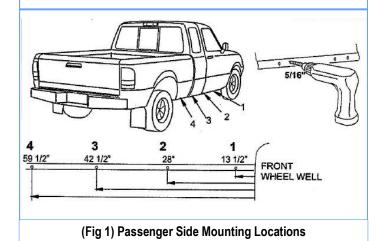

STEP 1

Start installing from the passenger side of the vehicle, drill 5/16" holes on pinch weld and body panel as shown (Both sides), (Fig 1).

Backing Plate

(2) ST6.3x22mm Hex Self Tapping Screws

Front

(1) M8X1.25-20mm Hex Bolt
(2) M8 Flat Washers
(1) M8 Lock Washer
(1) M8 Hex Nut