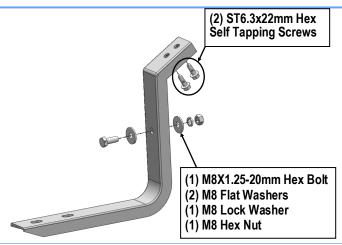

STEP 1

Start installing from the passenger side of the vehicle, drill 5/16" holes on pinch weld and body panel as shown (Both sides), (Fig 1).

Backing Plate

(2) ST6.3x22mm Hex Self Tapping Screws

Front

(1) M8X1.25-20mm Hex Bolt
(2) M8 Flat Washers
(1) M8 Lock Washer
(1) M8 Hex Nut

(Fig 2) Passenger Front Mounting Bracket Installation (2nd & 3rd Mounting Bracket Are Same)

## STEP 2

Attach Passenger Front Mounting Bracket and Backing Plate to the body panel and pinch weld with (2) ST6.3x22mm Hex Self Tapping Screws, (1) M8X1.25-20mm Hex Bolt, (2) M8 Flat Washers, (1) M8 Lock Washer and (1) M8 Hex Nut, (Fig 2). Do not fully tighten at this time.