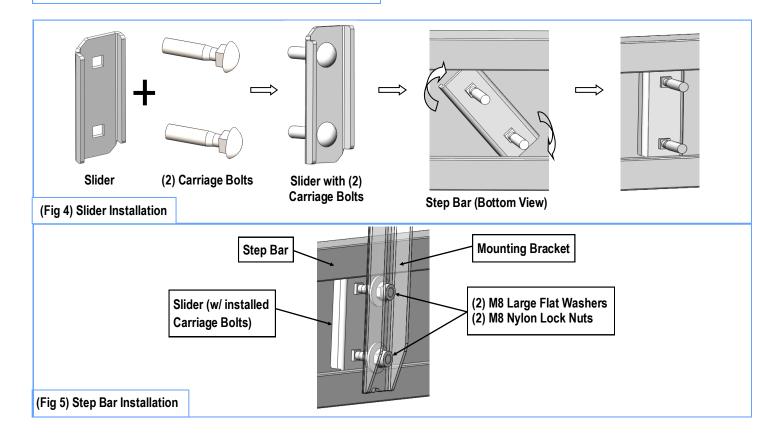

# STEP 5

Once all (4) Passenger side mounting brackets are installed, then proceed to the Step Bar installation. (Figs 4 & 5)

- (1) Select (1) Slider and (2) M8X1.25-35mm Carriage Bolts;
- (2) Install (2) M8X1.25-35mm Carriage Bolts in (1) Slider.
- (3) Slide the Slider (with carriage bolts) to the **Step Bar**.
- (4) Repeat to install the other (3) sliders to the step bar.
- (5) Attach the Step Bar (with the Sliders) onto the installed mounting brackets. Position the Sliders to the installed brackets. Secure the Step Bar to the installed Brackets by using (8) M8 Large Flat Washers and (8) M8 Nylon Lock Nuts and (4) Sliders, (Fig 5). Do not fully tighten hardware at this time.

**Note:** The Sliders are packed with the Mounting Brackets.

Level and adjust the Step Bar and fully tighten all hardware.

Repeat **Steps 1-5** for the other side Step Bar installation. **The installation is completed!!!** 