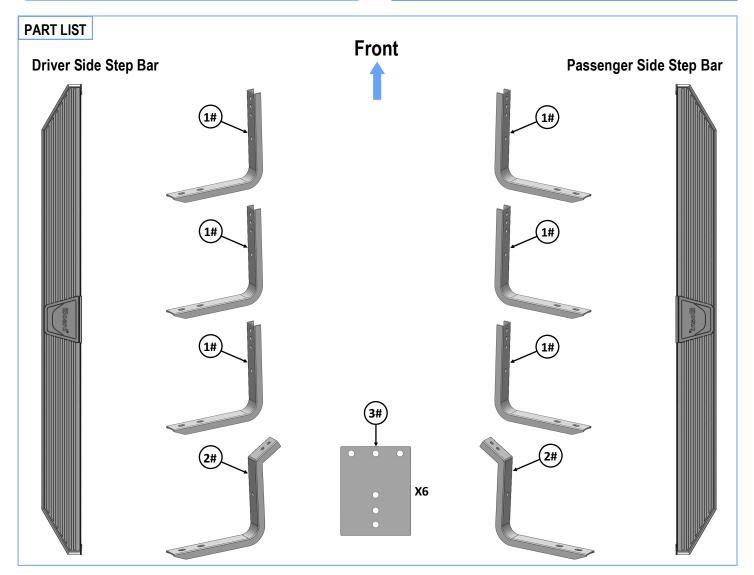

### PART#: IB-P039Y&H

Customer Support: info@iboardauto.com

|      | Hardware Package A (For Bracket Installation) |                        |      |     |                                    |  |
|------|-----------------------------------------------|------------------------|------|-----|------------------------------------|--|
| Item | QTY                                           | Description            | Item | QTY | Description                        |  |
| 1#   | 6                                             | Mounting Brackets      | 5#   | 16  | M8 Flat Washers                    |  |
| 2#   | 2                                             | Rear Mounting Brackets | 6#   | 8   | M8 Lock Washers                    |  |
| 3#   | 6                                             | Backing Plates         | 7#   | 8   | M8 Hex Nuts                        |  |
| 4#   | 8                                             | M8X1.25-20mm Hex Bolts | 8#   | 16  | ST6.3-22mm Hex Self Tapping Screws |  |

|      |     |                       | Hardware Package E | 3 (For Step | Bar Inst | tallation)                              |
|------|-----|-----------------------|--------------------|-------------|----------|-----------------------------------------|
| ltem | QTY | Description           |                    | Item        | QTY      | Description                             |
| 1#   | 16  | M8X1.25-35mm Carri    | age Bolts          | 3#          | 16       | M8 Nylon Lock Nuts                      |
| 2#   | 16  | M8 Large Flat Washers |                    | 4#          | 8        | Sliders (Packed with Mounting Brackets) |
|      |     |                       |                    | 6           |          |                                         |
|      |     | 1#                    | 2#                 |             | 3#       | 4#                                      |