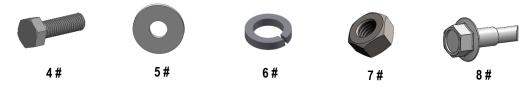

Customer Support: info@iboardauto.com

|      | Hardware Package A (For Bracket Installation) |                        |      |     |                                    |  |
|------|-----------------------------------------------|------------------------|------|-----|------------------------------------|--|
| Item | QTY                                           | Description            | Item | QTY | Description                        |  |
| 1#   | 6                                             | Mounting Brackets      | 5#   | 16  | M8 Flat Washers                    |  |
| 2#   | 2                                             | Rear Mounting Brackets | 6#   | 8   | M8 Lock Washers                    |  |
| 3#   | 6                                             | Backing Plates         | 7#   | 8   | M8 Hex Nuts                        |  |
| 4#   | 8                                             | M8X1.25-20mm Hex Bolts | 8#   | 16  | ST6.3-22mm Hex Self Tapping Screws |  |

|      |     |                       | Hardware Package E | 3 (For Step | Bar Inst | tallation)                              |
|------|-----|-----------------------|--------------------|-------------|----------|-----------------------------------------|
| ltem | QTY | Description           |                    | Item        | QTY      | Description                             |
| 1#   | 16  | M8X1.25-35mm Carri    | age Bolts          | 3#          | 16       | M8 Nylon Lock Nuts                      |
| 2#   | 16  | M8 Large Flat Washers |                    | 4#          | 8        | Sliders (Packed with Mounting Brackets) |
|      |     |                       |                    | 6           |          |                                         |
|      |     | 1#                    | 2#                 |             | 3#       | 4#                                      |