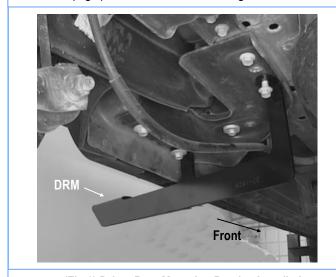

# STEP 3

Move to the Driver Side Rear Mounting Location. Remove the (2) factory bolts from the rear suspension bracket, (Fig 5). Slide bracket into place and secure reusing factory bolts, (Fig 6). Don't fully tighten at this time.

Customer Support: info@iboardauto.com

(Fig 5) Driver Side Rear Mounting Location

(Fig 6) Driver Rear Mounting Bracket Installed