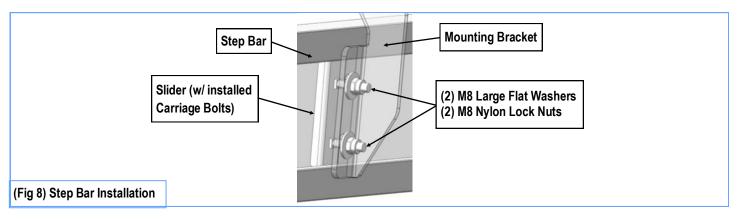

## STEP 4

installation is completed!!!

Once all (2) Driver side mounting brackets are installed, then proceed to the Step Bar installation. (Figs 7 & 8)

- (1) Select (1) Slider and (2) M8X1.25-35mm Carriage Bolts;
- (2) Install (2) M8X1.25-35mm Carriage Bolts in (1) Slider.
- (3) Slide the Slider (with carriage bolts) to the **Step Bar.**
- (4) Repeat to install the other (1) slider to the step bar.
- (5) Attach the Step Bar (with the Sliders) onto the installed mounting brackets. Position the Sliders to the installed brackets. Secure the Step Bar to the installed Brackets by using (4) M8 Large Flat Washers and (4) M8 Nylon Lock Nuts and (2) Sliders, (Fig 8). Do not fully tighten hardware at this time.

Note: The Sliders are packed with the Mounting Brackets.

Level and adjust the Step Bar and fully tighten all hardware.

Repeat Steps 1-4 for the other side Step Bar installation. The