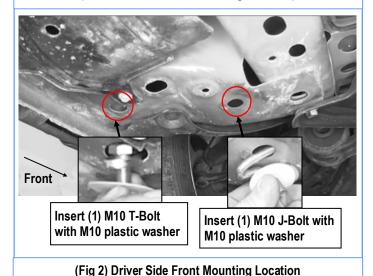

### STEP 1

Starting installation from the Driver side front of the vehicle. Remove the Plastic cover under the body floor if equipped, (Fig. 1).

Insert (1) M10 Bolt Plate into inner hole, and use a M10 Plastic Washer to hold in place. Insert (1) M10 T-Bolt into outer hole and use a M10 Plastic Washer to hold in place, (Fig 2).

NOTE: The Plastic Washer is designed to keep the Bolt Plate & J-Bolt from falling into the body panel during bracket installation.

(Fig 1) Remove the plastic cover if equipped (On Driver Side Front Mounting Location)