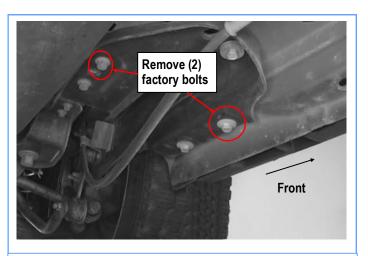

# STEP 3

Move to the Driver Side Rear Mounting Location. Remove the (2) factory bolts from the rear suspension bracket, (Fig 5). Slide bracket into place and secure reusing factory bolts, (Fig 6). Don't fully tighten at this time.

Customer Support: info@iboardauto.com

(Fig 5) Driver Side Rear Mounting Location

(Fig 6) Driver Rear Mounting Bracket Installed