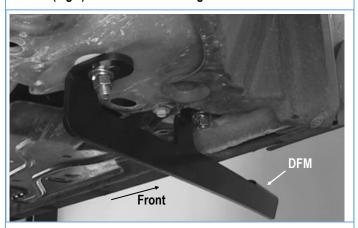

### STEP 2

Attach Driver Front Mounting Bracket (DFM) to the installed M10 J-Bolt and M10 T-Bolt with (2) M10 Flat Washers, (2) M10 Lock Washers and (2) M10 Hex Nuts, (Figs 3&4). Do not fully tighten at this time.

(Fig 3) Driver Front Mounting Bracket Installation

(Fig 4) Driver Front Mounting Bracket Installed