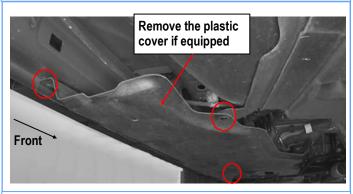

### STEP 1

Starting installation from the Driver side front of the vehicle. Remove the Plastic cover under the body floor if equipped, (Fig. 1).

Insert (1) M10 Bolt Plate into inner hole, and use a M10 Plastic Washer to hold in place. Insert (1) M10 T-Bolt into outer hole and use a M10 Plastic Washer to hold in place, (Fig 2).

NOTE: The Plastic Washer is designed to keep the Bolt Plate & J-Bolt from falling into the body panel during bracket installation.

(Fig 1) Remove the plastic cover if equipped (On Driver Side Front Mounting Location)