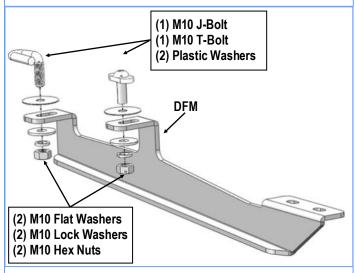

Customer Support: info@iboardauto.com

|      |     | Hardware Package A     | (For Bra | acket In | stallation)      |
|------|-----|------------------------|----------|----------|------------------|
| Item | QTY | Description            | Item     | QTY      | Description      |
| 1#   | 2   | M10X1.5-30 Bolt Plates | 4#       | 4        | M10 Flat Washers |
| 2#   | 4   | M10 Plastic Washers    | 5#       | 4        | M10 Lock Washers |
| 3#   | 2   | M10X1.5 J-Bolts        | 6#       | 4        | M10 Hex Nuts     |
|      |     | 2# 3#                  |          | 4#       | 5# 6#            |

### STEP 2

Attach Driver Front Mounting Bracket (DFM) to the installed M10 J-Bolt and M10 T-Bolt with (2) M10 Flat Washers, (2) M10 Lock Washers and (2) M10 Hex Nuts, (Figs 3&4). Do not fully tighten at this time.

(Fig 3) Driver Front Mounting Bracket Installation

(Fig 4) Driver Front Mounting Bracket Installed