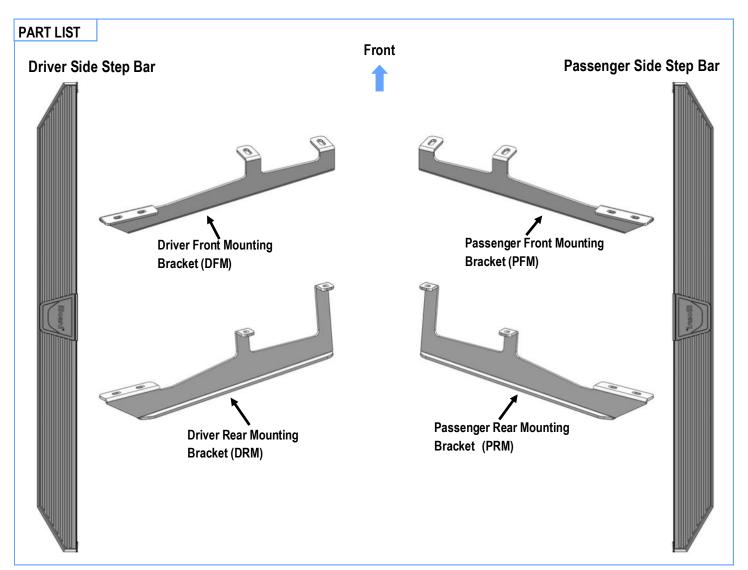

#### PART#: IB-P926Y&H

# iBoard® Series

READ INSTRUCTIONS CAREFULLY BEFORE START ING INSTALLATION. REMOVE CONTENTS FROM BOX AND VERIFY ALL PARTS ARE PRESENT. ASSISTANCE IS RECOMMENDED.

\*ROCKER PANEL MOUNT \*NO DRILLING REQUIRED