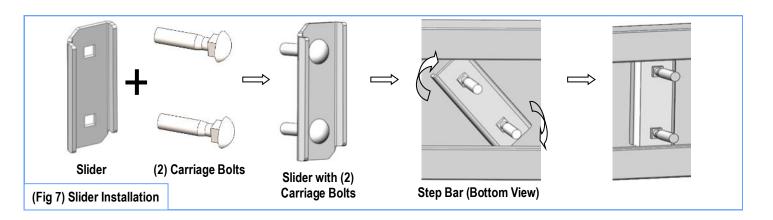

## STEP 4

installation is completed!!!

Once all (2) Driver side mounting brackets are installed, then proceed to the Step Bar installation. (Figs 7 & 8)

- (1) Select (1) Slider and (2) M8X1.25-35mm Carriage Bolts;
- (2) Install (2) M8X1.25-35mm Carriage Bolts in (1) Slider.
- (3) Slide the Slider (with carriage bolts) to the **Step Bar.**
- (4) Repeat to install the other (1) slider to the step bar.
- (5) Attach the Step Bar (with the Sliders) onto the installed mounting brackets. Position the Sliders to the installed brackets. Secure the Step Bar to the installed Brackets by using (4) M8 Large Flat Washers and (4) M8 Nylon Lock Nuts and (2) Sliders, (Fig 8). Do not fully tighten hardware at this time.

Note: The Sliders are packed with the Mounting Brackets.

Level and adjust the Step Bar and fully tighten all hardware.

Repeat Steps 1-4 for the other side Step Bar installation. The