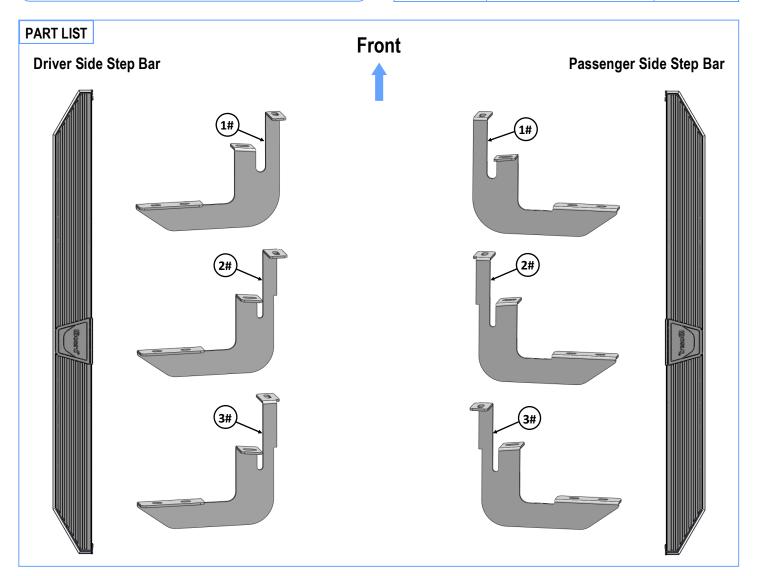

#### PART#: IB-P923Y&H

# iBoard® Series

READ INSTRUCTIONS CAREFULLY BEFORE START ING INSTALLATION. REMOVE CONTENTS FROM BOX AND **VERIFY ALL PARTS ARE PRESENT. ASSISTANCE IS** RECOMMENDED.

\*ROCKER PANEL MOUNT \*NO DRILLING REQUIRED