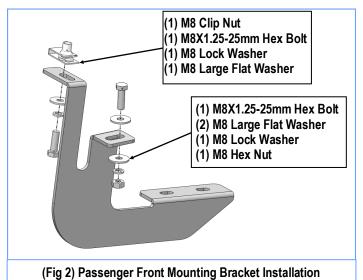

## STEP 2

Select the Passenger Front Mounting Bracket. Attach the Mounting Bracket to the installed M8 Clip Nut with (1) M8X1.25-25mm Hex Bolt, (1) M8 Lock Washer and (1) M8 Large Flat Washer; to the rocker panel with (1) M8X1.25-25mm Hex Bolt, (2) M8 Large Flat Washers (1) M8 Lock Washer and (1) M8 Hex Nut, (Fig 2). Do not fully tighten hardware at this time.