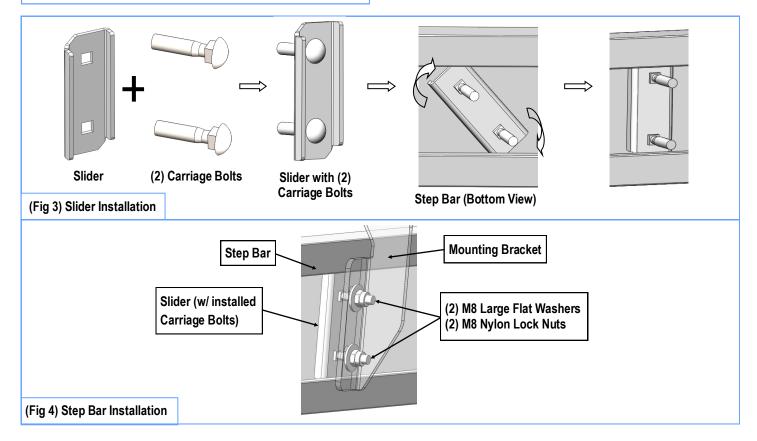

# STEP 4

Once all (3) Passenger side mounting brackets are assembled, then proceed to the Step Bar installation. (Figs 3 & 4)

- (1) Select (1) Slider and (2) M8X1.25-35mm Carriage Bolts;
- (2) Install (2) M8X1.25-35mm Carriage Bolts in (1) Slider.
- (3) Slide the Slider (with carriage bolts) to the Step Bar.
- (4) Repeat to install the other (2) sliders to the step bar.
- (5) Attach the Step Bar (with the Sliders) onto the installed mounting brackets. Position the Sliders to the installed brackets. Secure the Step Bar to the installed Brackets by using (6) M8 Large Flat Washers and (6) M8 Nylon Lock Nuts and (3) Sliders, (Fig 4). Do not fully tighten hardware at this time.

**Note:** The Sliders are packed with the Mounting Brackets.

Level and adjust the Step Bar and fully tighten all hardware.

Repeat **Steps 1-4** for the other side Step Bar installation. **The installation is completed!!!** 