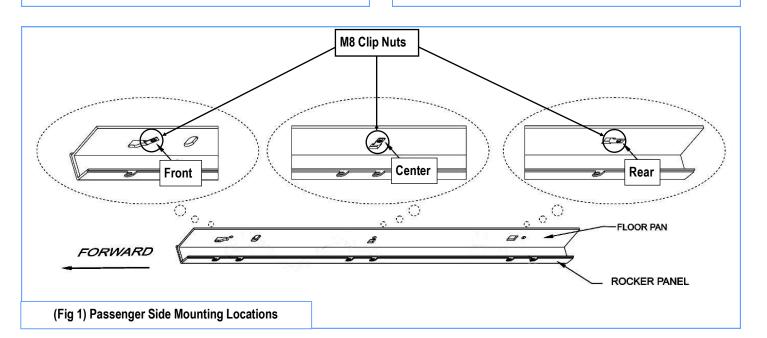

### STEP 1

Starting on the passenger side front of the vehicle. Locate the pair of holes on the bottom of the rocker panel and the square hole next to the round hole on the bottom of the floor pan. Insert M8 Clip Nuts through square hole in floor plan so it is positioned over the round hole, (Fig 1).

## STEP 2

Select the Passenger Front Mounting Bracket. Attach the Mounting Bracket to the installed M8 Clip Nut with (1) M8X1.25-25mm Hex Bolt, (1) M8 Lock Washer and (1) M8 Large Flat Washer; to the rocker panel with (1) M8X1.25-25mm Hex Bolt, (2) M8 Large Flat Washers (1) M8 Lock Washer and (1) M8 Hex Nut, (Fig 2). Do not fully tighten hardware at this time.

#### STEP 3

Next, move to the passenger side center & rear mounting location, **(Fig 1).** Repeat **Steps 1-2** to install the Passenger Center Mounting Bracket & Passenger Rear Mounting Bracket.

Customer Support: info@iboardauto.com