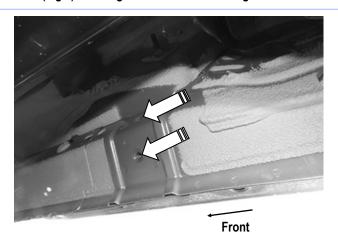

## STEP 3

Move to center & rear mounting locations, (Fig 3-4). Repeat Steps 1-2 to install the Passenger Center & Rear Mounting Brackets.

Note: Passenger Center & Rear Mounting Brackets are universal.

(Fig 3) Passenger Side Center Mounting Location