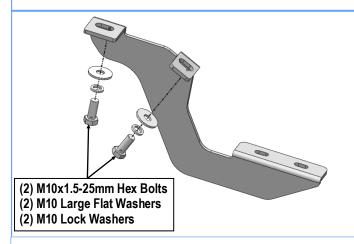

#### STEP 2

Select (1) Passenger Front Mounting Bracket, attach to Passenger side front mounting location with (2) M10X1.5-25mm Hex Bolts, (2) M10 Large Flat Washers and (2) M10 Lock Washers (Fig 2). Do not fully tighten hardware at this time.

(Fig 2) Passenger Front Mounting Bracket Installation