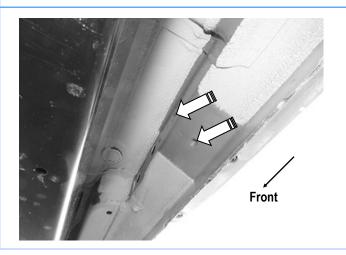

### STEP 1

Start installation from the Passenger side front of the vehicle, locate the threaded mounting holes on the rocker panel, **(Fig 1).** Remove the plastic plugs covering the mounting holes.

(Fig 1) Passenger Side Front Mounting Location