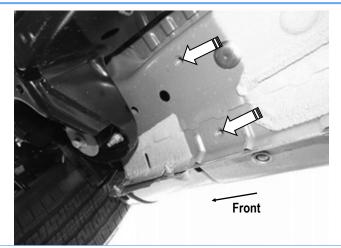

### STEP 1

Start installation from the Passenger side front of the vehicle, locate the threaded mounting holes on the rocker panel, **(Fig 1).** Remove the plastic plugs covering the mounting holes.

(Fig 1) Passenger Side Front Mounting Location