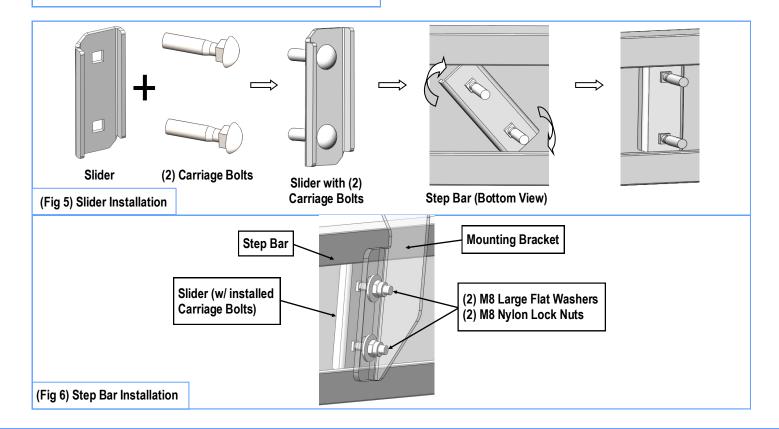

#### STEP 4

Once all (3) Passenger side mounting brackets are installed, then proceed to the Step Bar installation. (Figs 5 & 6)

- (1) Select (1) Slider and (2) M8X1.25-35mm Carriage Bolts;
- (2) Install (2) M8X1.25-35mm Carriage Bolts in (1) Slider.
- (3) Slide the Slider (with carriage bolts) to the **Step Bar**.
- (4) Repeat to install the other (2) sliders to the step bar.
- (5) Attach the Step Bar (with the Sliders) onto the installed mounting brackets. Position the Sliders to the installed brackets. Secure the Step Bar to the installed Brackets by using (6) M8 Large Flat Washers and (6) M8 Nylon Lock Nuts and (3) Sliders, (Fig 6). Do not fully tighten hardware at this time.

**Note:** The Sliders are packed with the Mounting Brackets.

Level and adjust the Step Bar and fully tighten all hardware.

Repeat **Steps 1-4** for the other side Step Bar installation. **The installation is completed!!!** 