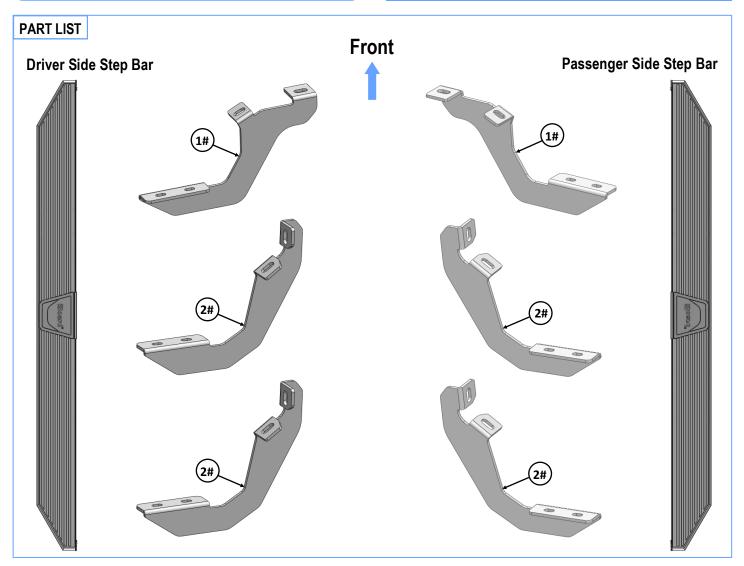

Customer Support: info@iboardauto.com

| Hardware Package A (For Bracket Installation) |     |                                                    |      |     |                        |  |
|-----------------------------------------------|-----|----------------------------------------------------|------|-----|------------------------|--|
| Item                                          | QTY | Description                                        | Item | QTY | Description            |  |
| 1#                                            | 2   | Driver / Passenger Front Mounting Brackets         | 4#   | 12  | M10 Large Flat Washers |  |
| 2#                                            | 4   | Driver / Passenger Center / Rear Mounting Brackets | 5#   | 12  | M10 Lock Washers       |  |
| 3#                                            | 12  | M10X1.5-25mm Hex Bolts                             |      |     |                        |  |

3#

5#

.#

| Hardware Package B (For Step Bar Installation) |     |                             |      |     |                                         |  |  |  |
|------------------------------------------------|-----|-----------------------------|------|-----|-----------------------------------------|--|--|--|
| Item                                           | QTY | Description                 | Item | QTY | Description                             |  |  |  |
| 1#                                             | 12  | M8X1.25-35mm Carriage Bolts | 3#   | 12  | M8 Nylon Lock Nuts                      |  |  |  |
| 2#                                             | 12  | M8 Large Flat Washers       | 4#   | 6   | Sliders (Packed with Mounting Brackets) |  |  |  |
|                                                |     |                             |      |     |                                         |  |  |  |