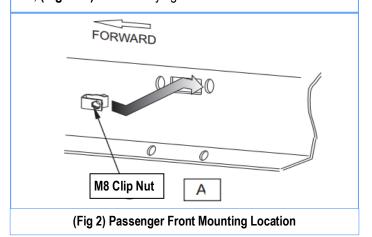

#### STEP 1

Starting on the passenger side of the vehicle. Locate mounting locations as shown, (Fig 1).

## STEP 2

Starting on the passenger side front of the vehicle. Select (1) M8 Clip Nut, install the M8 Clip Nut as shown, (Fig 2).

Attach the Mounting Bracket to the installed M8 Clip Nut with (1) M8X1.25-25mm Hex Bolt, (1) M8 Lock Washer and (1) M8 Flat Washer; to rocker panel with (1) M10X1.5-25mm Hex Bolt, (2) M10 Flat Washers, (1) M10 Lock Washer and (1) M10 Hex Nut, (Figs 3-4). Do not fully tighten hardware at this time.