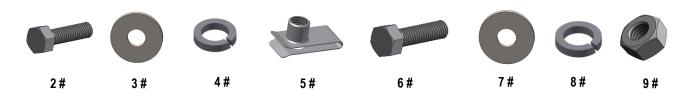

Customer Support: info@iboardauto.com

| Hardware Package A (For Bracket Installation) |     |                        |      |     |                        |  |
|-----------------------------------------------|-----|------------------------|------|-----|------------------------|--|
| Item                                          | QTY | Description            | Item | QTY | Description            |  |
| 1#                                            | 6   | Mounting Brackets      | 6#   | 6   | M10X1.5-25mm Hex Bolts |  |
| 2#                                            | 6   | M8X1.25-25mm Hex Bolts | 7#   | 12  | M10 Flat Washers       |  |
| 3#                                            | 6   | M8 Flat Washers        | 8#   | 6   | M10 Lock Washers       |  |
| 4#                                            | 6   | M8 Lock Washers        | 9#   | 6   | M10 Hex Nuts           |  |
| 5#                                            | 6   | M8 Clip Nuts           |      |     |                        |  |

| Hardware Package B (For Step Bar Installation) |     |                     |           |      |     |                                         |  |  |
|------------------------------------------------|-----|---------------------|-----------|------|-----|-----------------------------------------|--|--|
| Item                                           | QTY | Desc                | cription  | Item | QTY | Description                             |  |  |
| 1#                                             | 12  | M8X1.25-35mm Carri  | age Bolts | 3#   | 12  | M8 Nylon Lock Nuts                      |  |  |
| 2#                                             | 12  | M8 Large Flat Washe | ers       | 4#   | 6   | Sliders (Packed with Mounting Brackets) |  |  |
|                                                |     |                     |           | 0    |     |                                         |  |  |
|                                                |     | 1#                  | 2#        |      | 3#  | 4#                                      |  |  |