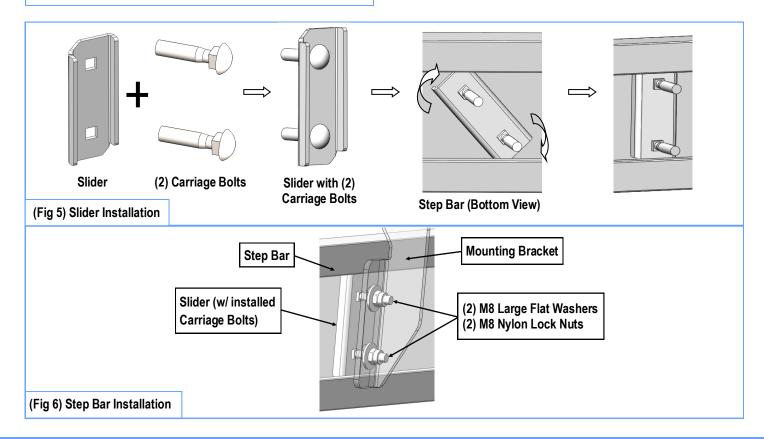

### STEP 4

Once all (3) Passenger side mounting brackets are installed, then proceed to the Step Bar installation. (Figs 5 & 6)

- (1) Select (1) Slider and (2) M8X1.25-35mm Carriage Bolts;
- (2) Install (2) M8X1.25-35mm Carriage Bolts in (1) Slider.
- (3) Slide the Slider (with carriage bolts) to the **Step Bar**.
- (4) Repeat to install the other (2) sliders to the step bar.
- (5) Attach the Step Bar (with the Sliders) onto the installed mounting brackets. Position the Sliders to the installed brackets. Secure the Step Bar to the installed Brackets by using (6) M8 Large Flat Washers and (6) M8 Nylon Lock Nuts and (3) Sliders, (Fig 6). Do not fully tighten hardware at this time.

**Note:** The Sliders are packed with the Mounting Brackets.

Level and adjust the Step Bar and fully tighten all hardware.

Repeat **Steps 1-4** for the other side Step Bar installation. **The installation is completed!!!** 