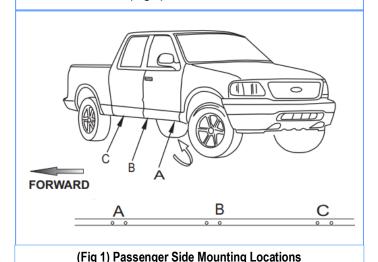

#### STEP 1

Starting on the passenger side of the vehicle. Locate mounting locations as shown, (Fig 1).