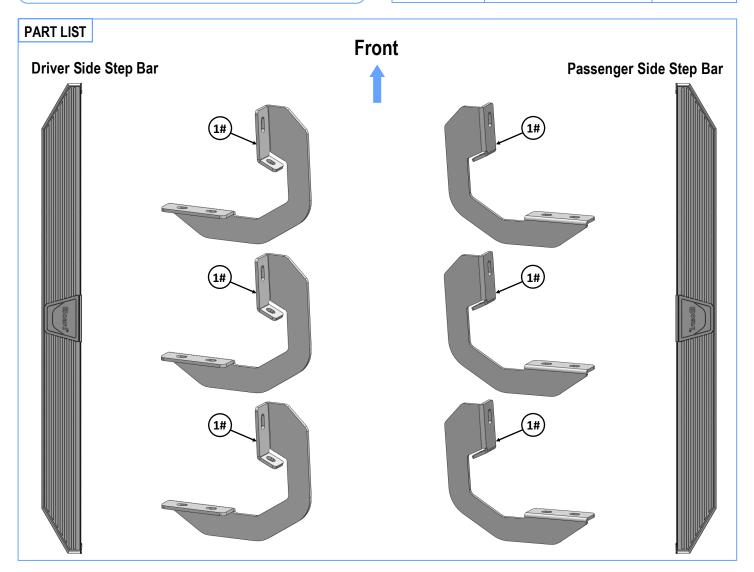

Customer Support: info@iboardauto.com

| Hardware Package A (For Bracket Installation) |     |                        |      |     |                        |  |
|-----------------------------------------------|-----|------------------------|------|-----|------------------------|--|
| Item                                          | QTY | Description            | Item | QTY | Description            |  |
| 1#                                            | 6   | Mounting Brackets      | 6#   | 6   | M10X1.5-25mm Hex Bolts |  |
| 2#                                            | 6   | M8X1.25-25mm Hex Bolts | 7#   | 12  | M10 Flat Washers       |  |
| 3#                                            | 6   | M8 Flat Washers        | 8#   | 6   | M10 Lock Washers       |  |
| 4#                                            | 6   | M8 Lock Washers        | 9#   | 6   | M10 Hex Nuts           |  |
| 5#                                            | 6   | M8 Clip Nuts           |      |     |                        |  |

| Hardware Package B (For Step Bar Installation) |     |                     |           |      |     |                                         |  |  |
|------------------------------------------------|-----|---------------------|-----------|------|-----|-----------------------------------------|--|--|
| Item                                           | QTY | Desc                | cription  | Item | QTY | Description                             |  |  |
| 1#                                             | 12  | M8X1.25-35mm Carri  | age Bolts | 3#   | 12  | M8 Nylon Lock Nuts                      |  |  |
| 2#                                             | 12  | M8 Large Flat Washe | ers       | 4#   | 6   | Sliders (Packed with Mounting Brackets) |  |  |
|                                                |     |                     |           | 0    |     |                                         |  |  |
|                                                |     | 1#                  | 2#        |      | 3#  | 4#                                      |  |  |