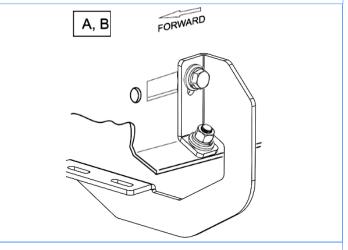

## STEP 2

Starting on the passenger side front of the vehicle. Select (1) M8 Clip Nut, install the M8 Clip Nut as shown, (Fig 2).

Attach the Mounting Bracket to the installed M8 Clip Nut with (1) M8X1.25-25mm Hex Bolt, (1) M8 Lock Washer and (1) M8 Flat Washer; to rocker panel with (1) M10X1.5-25mm Hex Bolt, (2) M10 Flat Washers, (1) M10 Lock Washer and (1) M10 Hex Nut, (Figs 3-4). Do not fully tighten hardware at this time.

(1) M8X1.25-25mm Hex Bolt (1) M8 Lock Washer FORWARD (1) M8 Flat Washer A, B (1) M10X1.5-25mm Hex Bolt (2) M10 Flat Washers (1) M10 Lock Washer (1) M10 Hex Nut

(Fig 3) Passenger Front Mounting Bracket Installation

(Fig 4) Passenger Front Mounting Bracket Installation (Completely)