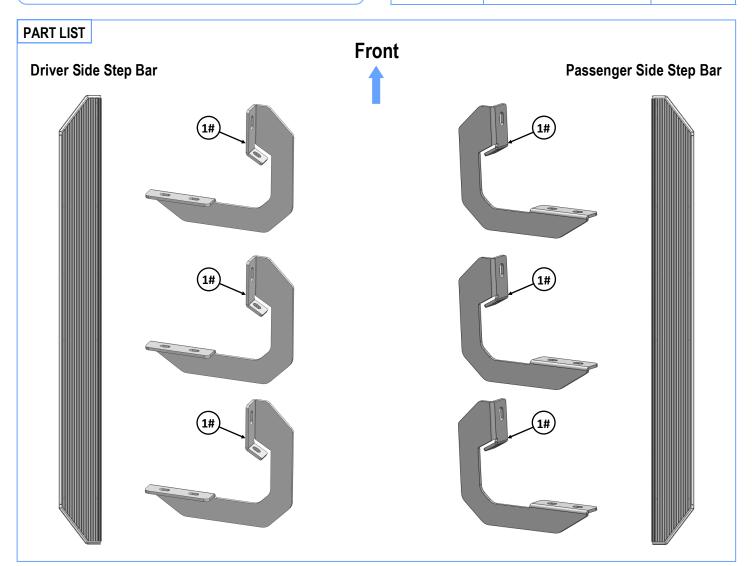

### STEP 4

Move to the passenger side center & rear of the vehicle. Select (1) Mounting Bracket. Repeat **Steps 1—3** to install the passenger side Center & Rear Mounting Brackets.

NOTE: All (6) Mounting Brackets are Universal.