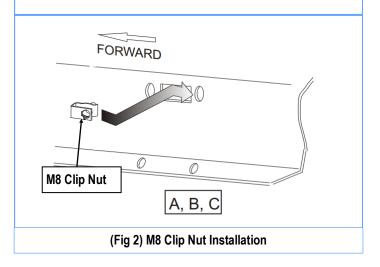

## STEP 2

Start from the passenger front mounting location. Select (1) M8 Clip Nut. Install M8 Clip Nut as shown, (Fig 2).