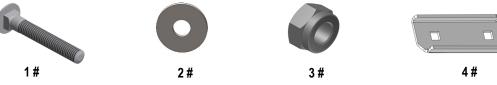

| Hardware Package B (For Step Bar Installation) |     |                             |      |     |                                         |  |  |
|------------------------------------------------|-----|-----------------------------|------|-----|-----------------------------------------|--|--|
| Item                                           | QTY | Description                 | Item | QTY | Description                             |  |  |
| 1#                                             | 12  | M8X1.25-35mm Carriage Bolts | 3#   | 12  | M8 Nylon Lock Nuts                      |  |  |
| 2#                                             | 12  | M8 Large Flat Washers       | 4#   | 6   | Sliders (Packed with Mounting Brackets) |  |  |
|                                                |     | <u> </u>                    |      |     |                                         |  |  |