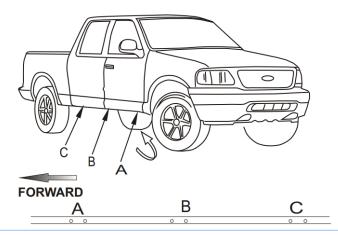

### STEP 1

Start installation from the passenger side of the vehicle. Locate Passenger Side mounting locations as shown on **Fig 1**.

(Fig 1) Passenger Side Mounting Locations