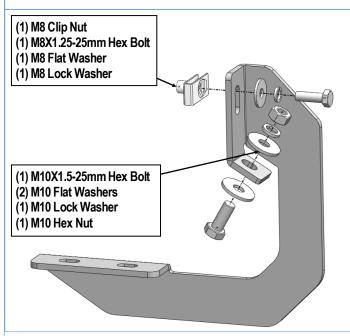

#### STEP 3

Attach (1) Mounting Bracket to the installed M8 Clip Nut and pinch weld with (1) M8X1.25-25mm Hex Bolt, (1) M8 Flat Washer, (1) M8 Lock Washer and (1) M10X1.5-25mm Hex Bolt, (2) M10 Flat Washers, (1) M10 Lock Washer, (1) M10 Hex Nut, (Fig 3). Do not fully tighten hardware at this time.

(Fig 3) Passenger Front Mounting Bracket Installation