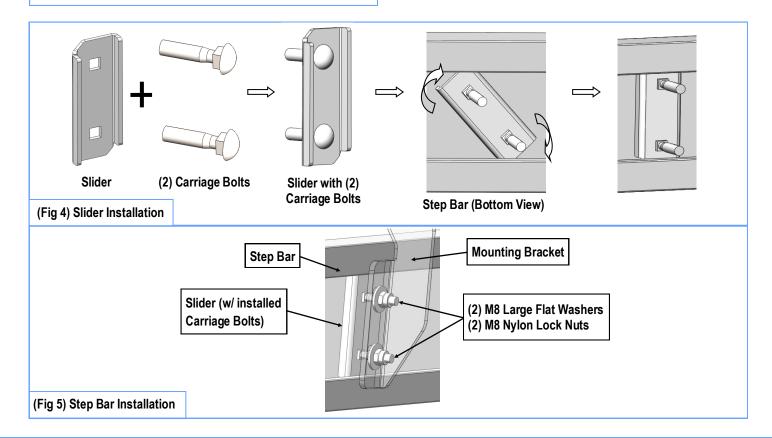

### STEP 5

Once all (3) Passenger side mounting brackets are installed, then proceed to the Step Bar installation. (Figs 4 & 5)

- (1) Select (1) Slider and (2) M8X1.25-35mm Carriage Bolts;
- (2) Install (2) M8X1.25-35mm Carriage Bolts in (1) Slider.
- (3) Slide the Slider (with carriage bolts) to the **Step Bar**.
- (4) Repeat to install the other (2) sliders to the step bar.
- (5) Attach the Step Bar (with the Sliders) onto the installed mounting brackets. Position the Sliders to the installed brackets. Secure the Step Bar to the installed Brackets by using (6) M8 Large Flat Washers and (6) M8 Nylon Lock Nuts and (3) Sliders, (Fig 5). Do not fully tighten hardware at this time.

**Note:** The Sliders are packed with the Mounting Brackets.

Level and adjust the Step Bar and fully tighten all hardware.

Repeat **Steps 1-5** for the other side Step Bar installation. **The installation is completed!!!** 