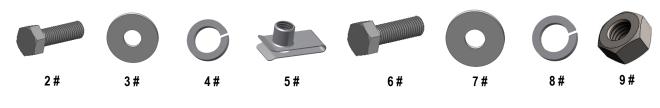

Customer Support: info@iboardauto.com

| Hardware Package A (For Bracket Installation) |     |                        |      |     |                        |  |
|-----------------------------------------------|-----|------------------------|------|-----|------------------------|--|
| Item                                          | QTY | Description            | Item | QTY | Description            |  |
| 1#                                            | 6   | Mounting Brackets      | 6#   | 6   | M10X1.5-25mm Hex Bolts |  |
| 2#                                            | 6   | M8X1.25-25mm Hex Bolts | 7#   | 12  | M10 Flat Washers       |  |
| 3#                                            | 6   | M8 Flat Washers        | 8#   | 6   | M10 Lock Washers       |  |
| 4#                                            | 6   | M8 Lock Washers        | 9#   | 6   | M10 Hex Nuts           |  |
| 5#                                            | 6   | M8 Clip Nuts           |      |     |                        |  |