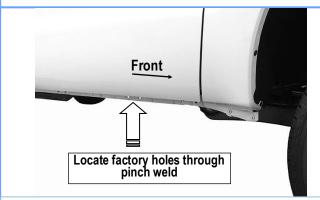

# STEP 1

Start installation from the passenger side of the vehicle, locate the (3) pairs of factory holes along the pinch weld (Figs 1 & 2).

**NOTE**: There are (4) mounting locations along the inner body panel. Running Board installation will use the 2nd,3rd and 4th mounting locations, (Figs 1 & 2).

(Fig 1) Passenger Side Pinch Weld Mounting Location

(Fig 2) Passenger Side Front Mounting Locations