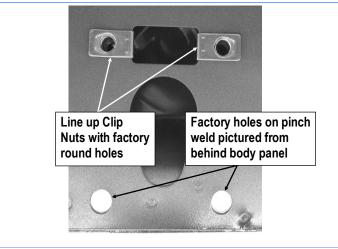

### STEP 2

Select (2) M10 Clip Nuts. Insert Clip Nuts into the rectangular opening. Line up the threaded hole on the clip nuts with the round hole next to the rectangular opening.

NOTE: The threaded nut on the Clip Nut must go towards the inside of the side panel, (Figs 3 & 4).

(Fig 3) Typical Mounting Location

(Fig 4) M10 Clip Nut Installed