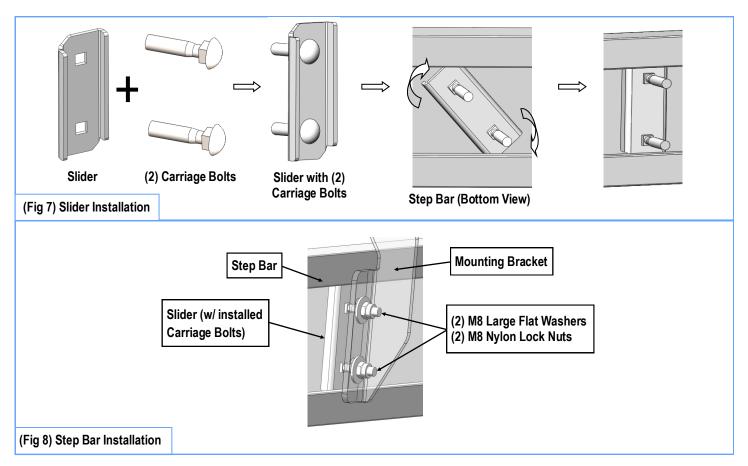

### STEP 5

Once all (3) Passenger side mounting brackets are installed, then proceed to the Step Bar installation. (Figs 7 & 8)

- (1) Select (1) Slider and (2) M8X1.25-35mm Carriage Bolts;
- (2) Install (2) M8X1.25-35mm Carriage Bolts in (1) Slider.
- (3) Slide the Slider (with carriage bolts) to the **Step Bar.**
- (4) Repeat to install the other (2) sliders to the step bar.
- (5) Attach the Step Bar (with the Sliders) onto the installed mounting brackets. Position the Sliders to the installed brackets. Secure the Step Bar to the installed Brackets by using (6) M8 Large Flat Washers and (6) M8 Nylon Lock Nuts and (3) Sliders, (Fig 8). Do not fully tighten hardware at this time.

**Note:** The Sliders are packed with the Mounting Brackets.

Level and adjust the Step Bar and fully tighten all hardware.

Repeat **Steps 1-5** for the other side Step Bar installation. **The installation is completed!!!** 