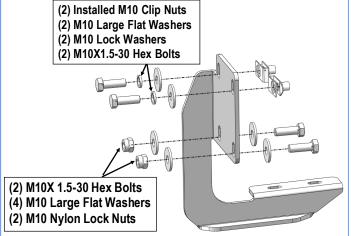

## STEP 4

Move to the Passenger Side Rear Mounting Locations. Repeat **Steps 1-3** to attach the Mounting Brackets to the vehicle. Do not fully tighten hardware at this time. **(Fig 6)** 

(Fig 6) Passenger Rear Mounting Bracket Installation