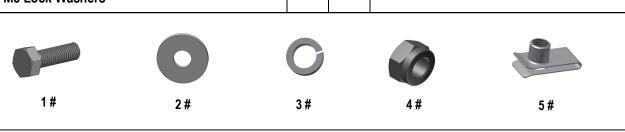

Customer Support: info@iboardauto.com

| Hardware Package A (For Bracket Installation) |     |                        |      |     |                    |  |  |
|-----------------------------------------------|-----|------------------------|------|-----|--------------------|--|--|
| Item                                          | QTY | Description            | Item | QTY | Description        |  |  |
| 1#                                            | 24  | M8X1.25-25mm Hex Bolts | 4#   | 12  | M8 Nylon Lock Nuts |  |  |
| 2#                                            | 36  | M8 Large Flat Washers  |      | 12  | M8 Clip Nuts       |  |  |
| 3#                                            | 12  | M8 Lock Washers        |      |     |                    |  |  |

|      |     |                    | Hardware Package | B (For Step | Bar Inst | tallation)                              |
|------|-----|--------------------|------------------|-------------|----------|-----------------------------------------|
| Item | QTY | Description        |                  | Item        | QTY      | Description                             |
| 1#   | 12  | M8X1.25-35mm Carr  | iage Bolts       | 3#          | 12       | M8 Nylon Lock Nuts                      |
| 2#   | 12  | M8 Large Flat Wash | ers              | 4# 6        |          | Sliders (Packed with Mounting Brackets) |
|      |     | 1#                 | 2#               |             | 3#       | 4#                                      |