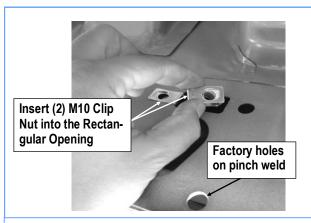

### STEP 2

Select (2) M10 Clip Nuts. Insert Clip Nuts into the rectangular opening. Line up the threaded hole on the clip nuts with the round hole next to the rectangular opening.

NOTE: The threaded nut on the Clip Nut must go towards the inside of the side panel, (Figs 3 & 4).

(Fig 3) Typical Mounting Location

(Fig 4) M10 Clip Nut Installed