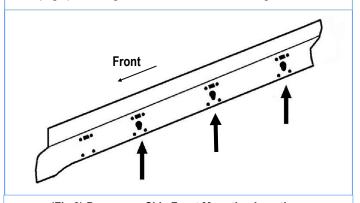

# STEP 1

Start installation from the passenger side of the vehicle, locate the (3) pairs of factory holes along the pinch weld (Figs 1 & 2).

**NOTE**: There are (4) mounting locations along the inner body panel. Running Board installation will use the 2nd,3rd and 4th mounting locations, (Figs 1 & 2).

(Fig 1) Passenger Side Pinch Weld Mounting Location

(Fig 2) Passenger Side Front Mounting Locations