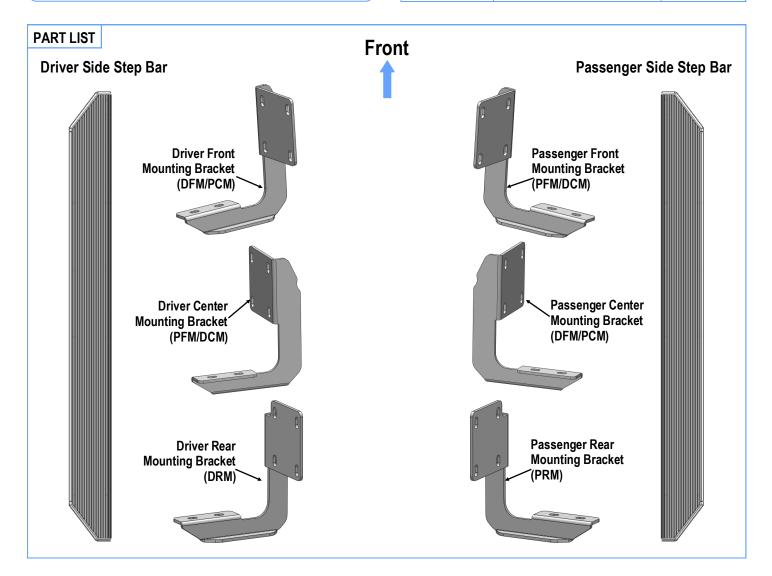

PART#: IB-P011Y&H

# iBoard® Series

READ INSTRUCTIONS CAREFULLY BEFORE START ING INSTALLATION. REMOVE CONTENTS FROM BOX AND VERIFY ALL PARTS ARE PRESENT. ASSISTANCE IS RECOMMENDED.

\*ROCKER PANEL MOUNT \*NO DRILLING REQUIRED

# STEP 3

Attach the Passenger Front Mounting Bracket (PFM/DCM) to the installed M10 Clip Nuts with (2) M10X1.5-30 Hex Bolts, (2) M10 Lock Washers, (2) M10 Large Flat Washers; and secure (2) lower holes with (2) M10X1.5-30 Hex Bolts, (4) M10 Large Flat Washers(2) M10 Nylon Lock Nuts, (Fig 5). Do not fully tighten hardware at this time.

## STEP 4

Move to the Passenger Side Rear Mounting Locations. Repeat **Steps 1-3** to attach the Mounting Brackets to the vehicle. Do not fully tighten hardware at this time. **(Fig 6)** 

(Fig 6) Passenger Rear Mounting Bracket Installation

### STEP 5

Once all (3) Passenger side mounting brackets are installed, then proceed to the Step Bar installation. (Figs 7 & 8)

- (1) Select (1) Slider and (2) M8X1.25-35mm Carriage Bolts;
- (2) Install (2) M8X1.25-35mm Carriage Bolts in (1) Slider.
- (3) Slide the Slider (with carriage bolts) to the **Step Bar.**
- (4) Repeat to install the other (2) sliders to the step bar.
- (5) Attach the Step Bar (with the Sliders) onto the installed mounting brackets. Position the Sliders to the installed brackets. Secure the Step Bar to the installed Brackets by using (6) M8 Large Flat Washers and (6) M8 Nylon Lock Nuts and (3) Sliders, (Fig 8). Do not fully tighten hardware at this time.