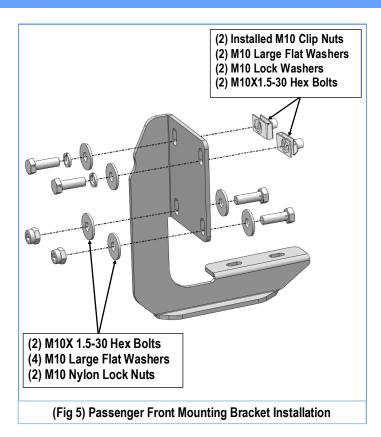

# STEP 3

Attach the Passenger Front Mounting Bracket (PFM/DCM) to the installed M10 Clip Nuts with (2) M10X1.5-30 Hex Bolts, (2) M10 Lock Washers, (2) M10 Large Flat Washers; and secure (2) lower holes with (2) M10X1.5-30 Hex Bolts, (4) M10 Large Flat Washers(2) M10 Nylon Lock Nuts, (Fig 5). Do not fully tighten hardware at this time.