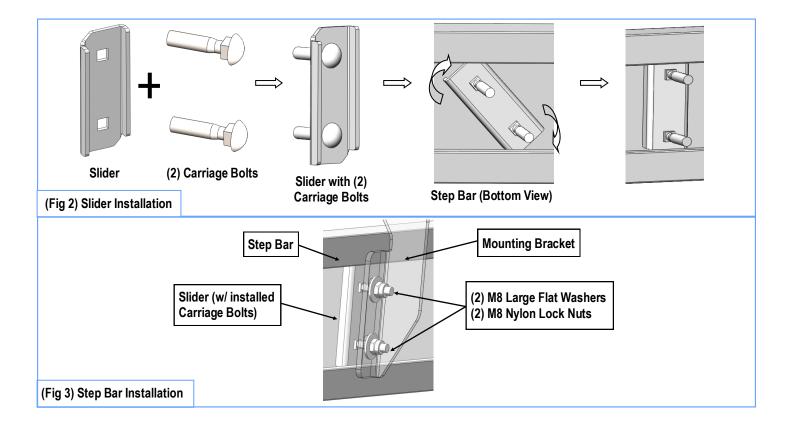

### STEP 3

Once all (3) Passenger side mounting brackets are installed, then proceed to the Step Bar installation. (Figs 2 & 3)

- (1) Select (1) Slider and (2) M8X1.25-35mm Carriage Bolts;
- (2) Install (2) M8X1.25-35mm Carriage Bolts in (1) Slider.
- (3) Slide the Slider (with carriage bolts) to the **Step Bar.**
- (4) Repeat to install the other (2) sliders to the step bar.
- (5) Attach the Step Bar (with the Sliders) onto the installed mounting brackets. Position the Sliders to the installed brackets. Secure the Step Bar to the installed Brackets by using (6) M8 Large Flat Washers and (6) M8 Nylon Lock Nuts and (3) Sliders, (Fig 3). Do not fully tighten hardware at this time.

**Note:** The Sliders are packed with the Mounting Brackets.

Level and adjust the Step Bar and fully tighten all hardware.

Repeat **Steps 1-3** for the other side Step Bar installation. **The installation is completed!!!** 