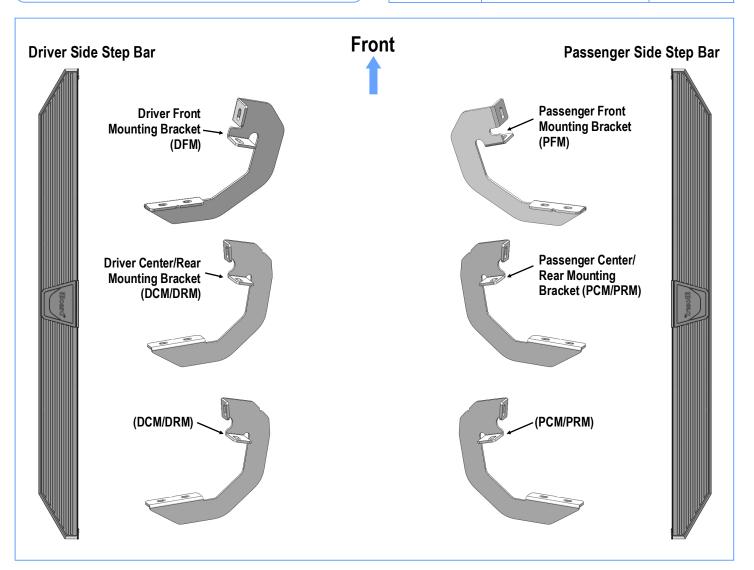

## STEP 1

Start installation from the passenger side of the vehicle. Locate Passenger Side mounting locations. Remove any tape on the inside of rocker panel that covers the mounting holes.

**NOTE:** (1) ST8x25mm Hex Self Tapping Screw replace (1) M8 bolt per bracket if the factory holes are not tapped for M8 bolts.

# STEP 2

Attach the Passenger Side Mounting Brackets to the body panel as shown, (Fig 1). Do not fully tighten hardware at this time.

Customer Support: info@iboardauto.com