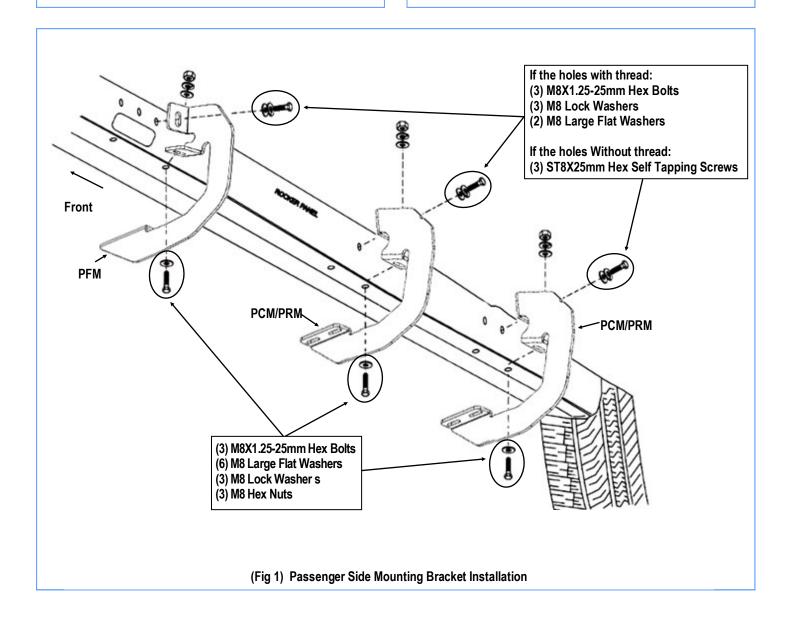

## STEP 1

Start installation from the passenger side of the vehicle. Locate Passenger Side mounting locations. Remove any tape on the inside of rocker panel that covers the mounting holes.

**NOTE:** (1) ST8x25mm Hex Self Tapping Screw replace (1) M8 bolt per bracket if the factory holes are not tapped for M8 bolts.

# STEP 2

Attach the Passenger Side Mounting Brackets to the body panel as shown, (Fig 1). Do not fully tighten hardware at this time.

Customer Support: info@iboardauto.com