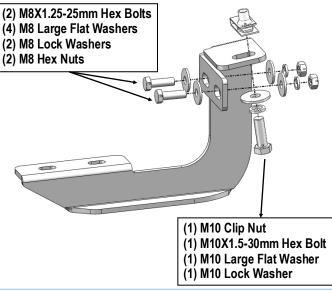

Customer Support: info@iboardauto.com

| Hardware Package A (For Bracket Installation) |     |                        |      |     |                        |  |  |
|-----------------------------------------------|-----|------------------------|------|-----|------------------------|--|--|
| Item                                          | QTY | Description            | Item | QTY | Description            |  |  |
| 1#                                            | 6   | M10X1.5-30mm Hex Bolts | 5#   | 12  | M8X1.25-25mm Hex Bolts |  |  |
| 2#                                            | 6   | M10 Large Flat Washers | 6#   | 24  | M8 Large Flat Washers  |  |  |
| 3#                                            | 6   | M10 Lock Washers       | 7#   | 12  | M8 Lock Washers        |  |  |
| 4#                                            | 6   | M10 Clip Nuts          | 8#   | 12  | M8 Hex Nuts            |  |  |

### STEP 2

Insert (1) M10 Clip Nut into the square hole on the floor panel, and line up the nut with the round hole, (Fig 2).

Attach (1) Passenger Front Mounting Bracket to the installed M10 Clip Nut with (1) M10X1.5-30mm Hex Bolt, (1) M10 Lock Washer and (1) M10 Flat Washer, (Figs 3-4). Do not fully tighten hardware at this time.

#### STEP 3

Attach the Passenger Front Mounting Bracket to the pinch weld with (2) M8X1.25-25mm Hex Bolts, (4) M8 Flat Washers, (2) M8 Lock Washers and (2) M8 Hex Bolts, (Figs 3-4). Do not fully tighten hardware at this time.