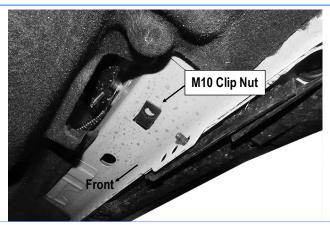

(Fig 1) Passenger Side Front Mounting Location

### STEP 2

Insert (1) M10 Clip Nut into the square hole on the floor panel, and line up the nut with the round hole, (Fig 2).

Attach (1) Passenger Front Mounting Bracket to the installed M10 Clip Nut with (1) M10X1.5-30mm Hex Bolt, (1) M10 Lock Washer and (1) M10 Flat Washer, (Figs 3-4). Do not fully tighten hardware at this time.