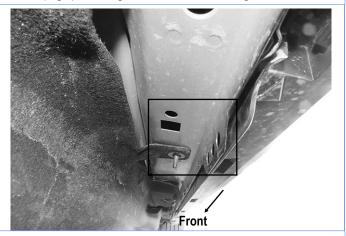

### STEP 2

Insert (1) M10 Clip Nut into the square hole on the floor panel, and line up the nut with the round hole, (Fig 2).

Attach (1) Passenger Front Mounting Bracket to the installed M10 Clip Nut with (1) M10X1.5-30mm Hex Bolt, (1) M10 Lock Washer and (1) M10 Flat Washer, (Figs 3-4). Do not fully tighten hardware at this time.

#### STEP 3

Attach the Passenger Front Mounting Bracket to the pinch weld with (2) M8X1.25-25mm Hex Bolts, (4) M8 Flat Washers, (2) M8 Lock Washers and (2) M8 Hex Bolts, (Figs 3-4). Do not fully tighten hardware at this time.

(Fig 2) Attach The M10 Clip Nut

(Fig 3) Passenger Front Mounting Bracket Installation

(Fig 4) Passenger Front Mounting Bracket Installation

Customer Support: info@iboardauto.com