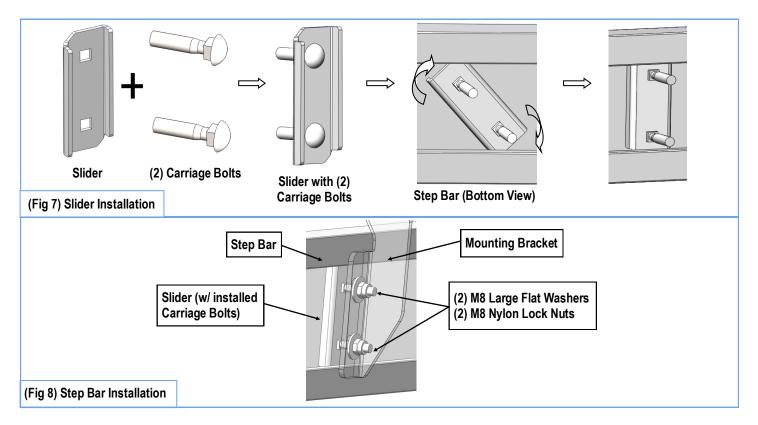

#### STEP 5

Once all (3) Passenger side mounting brackets are installed, then proceed to the Step Bar installation. (Figs 7 & 8)

- (1) Select (1) Slider and (2) M8X1.25-35mm Carriage Bolts;
- (2) Install (2) M8X1.25-35mm Carriage Bolts in (1) Slider.
- (3) Slide the Slider (with carriage bolts) to the **Step Bar.**
- (4) Repeat to install the other (2) sliders to the step bar.
- (5) Attach the Step Bar (with the Sliders) onto the installed mounting brackets. Position the Sliders to the installed brackets. Secure the Step Bar to the installed Brackets by using (6) M8 Large Flat Washers and (6) M8 Nylon Lock Nuts and (3) Sliders, (Fig 8). Do not fully tighten hardware at this time.

**Note:** The Sliders are packed with the Mounting Brackets. Level and adjust the Step Bar and fully tighten all hardware.

Repeat **Steps 1-5** for the other side Step Bar installation. **The installation is completed!!!** 