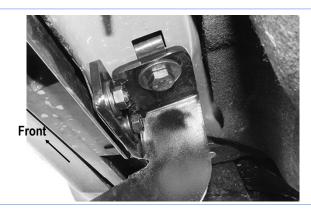

#### STEP 3

Attach the Passenger Front Mounting Bracket to the pinch weld with (2) M8X1.25-25mm Hex Bolts, (4) M8 Flat Washers, (2) M8 Lock Washers and (2) M8 Hex Bolts, (Figs 3-4). Do not fully tighten hardware at this time.

(Fig 2) Attach The M10 Clip Nut

(Fig 3) Passenger Front Mounting Bracket Installation

(Fig 4) Passenger Front Mounting Bracket Installation

Customer Support: info@iboardauto.com