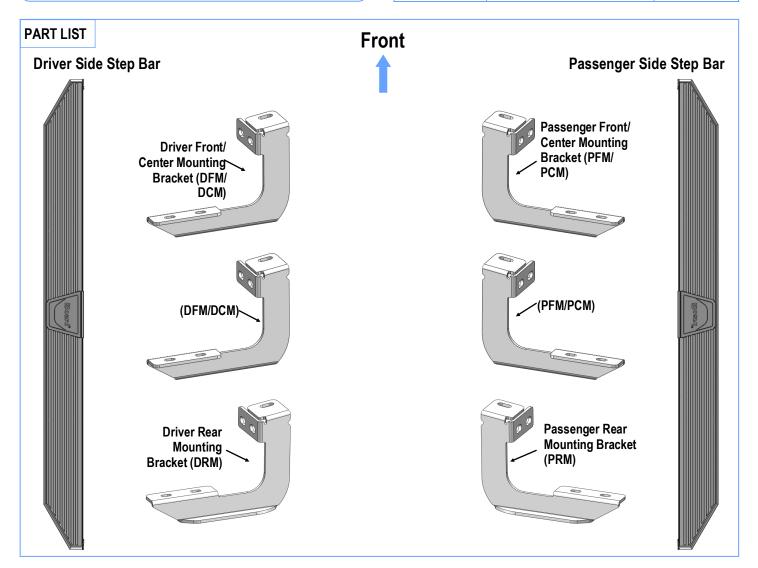

PART#: IB-P552Y&H

# iBoard® Series

READ INSTRUCTIONS CAREFULLY BEFORE START ING INSTALLATION. REMOVE CONTENTS FROM BOX AND VERIFY ALL PARTS ARE PRESENT. ASSISTANCE IS RECOMMENDED.

\*ROCKER PANEL MOUNT \*NO DRILLING REQUIRED