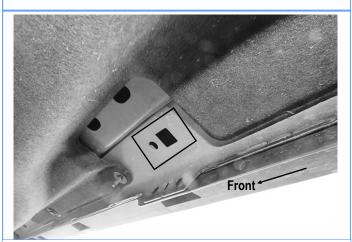

## STEP 1

Start installation from the passenger side front of the vehicle, temporarily remove the plastic side panel. Move to the floor panel, locate the square hole and (2) round holes in the pinch weld, (Fig 1).

(Fig 1) Passenger Side Front Mounting Location