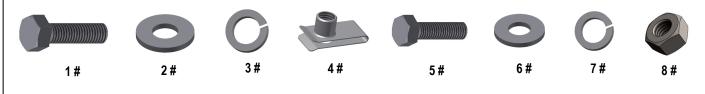

Customer Support: info@iboardauto.com

| Hardware Package A (For Bracket Installation) |     |                        |      |     |                        |  |  |
|-----------------------------------------------|-----|------------------------|------|-----|------------------------|--|--|
| Item                                          | QTY | Description            | Item | QTY | Description            |  |  |
| 1#                                            | 6   | M10X1.5-30mm Hex Bolts | 5#   | 12  | M8X1.25-25mm Hex Bolts |  |  |
| 2#                                            | 6   | M10 Large Flat Washers | 6#   | 24  | M8 Large Flat Washers  |  |  |
| 3#                                            | 6   | M10 Lock Washers       | 7#   | 12  | M8 Lock Washers        |  |  |
| 4#                                            | 6   | M10 Clip Nuts          | 8#   | 12  | M8 Hex Nuts            |  |  |

| Hardware Package B (For Step Bar Installation) |     |                             |      |     |                                         |  |  |
|------------------------------------------------|-----|-----------------------------|------|-----|-----------------------------------------|--|--|
| Item                                           | QTY | Description                 | Item | QTY | Description                             |  |  |
| 1#                                             | 12  | M8X1.25-35mm Carriage Bolts | 3#   | 12  | M8 Nylon Lock Nuts                      |  |  |
| 2#                                             | 12  | M8 Large Flat Washers       | 4#   | 6   | Sliders (Packed with Mounting Brackets) |  |  |
|                                                |     |                             |      | 9   |                                         |  |  |