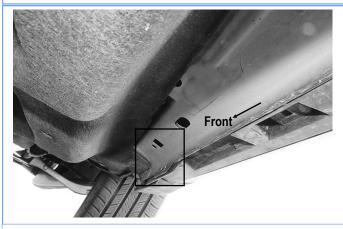

## STEP 1

Start installation from the passenger side front of the vehicle, temporarily remove the plastic side panel. Move to the floor panel, locate the square hole and (2) round holes in the pinch weld, (Fig 1).

(Fig 1) Passenger Side Front Mounting Location