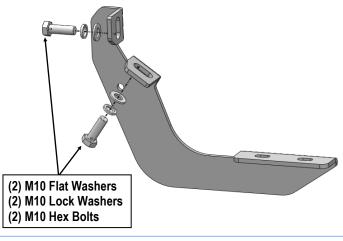

#### STEP 2

Select Passenger Front Mounting Bracket (**PFM**) and attach it to the front mounting location with (2) M10 Hex Bolts, (2) M10 Flat Washers, (2) M10 Lock Washers, (**Fig 2**). Do not fully tighten hardware at this time.

(Fig 2) Passenger Front Mounting Bracket Installation