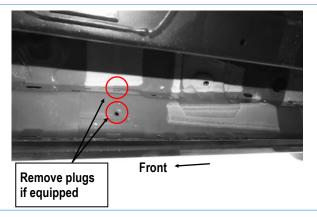

#### STEP 4

Move to Passenger Side Rear mounting location, (Fig 5). Repeat Steps 1 & 2 to attach Passenger Rear Mounting Bracket (PRM) to the rear mounting location, (Fig 6). Do not fully tighten hardware at this time.

### Board®

(Fig 5) Passenger Side Rear Mounting Location

(Fig 6) Passenger Rear Mounting Bracket Installation