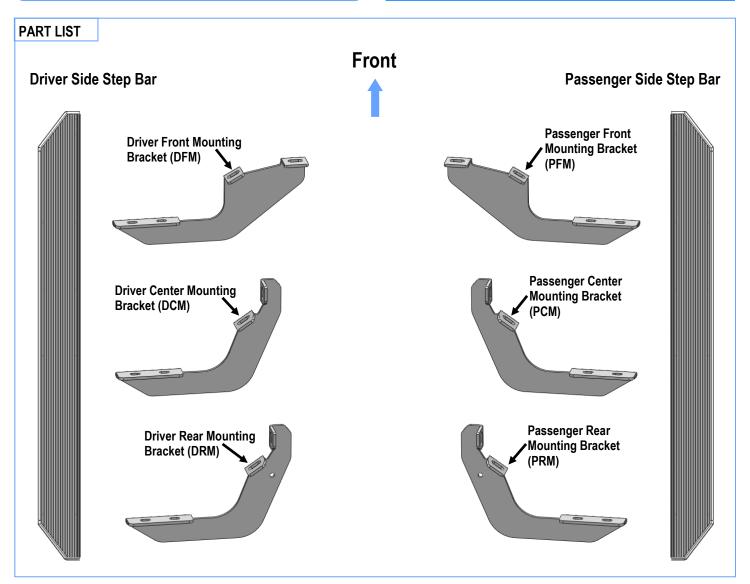

### iBoard<sup>®</sup> by APS

PART#: IB-P311C&J

READ INSTRUCTIONS CAREFULLY BEFORE START ING INSTALLATION. REMOVE CONTENTS FROM BOX AND VERIFY ALL PARTS ARE PRESENT. ASSISTANCE IS RECOMMENDED.

\*ROCKER PANEL MOUNT \*NO DRILLING REQUIRED