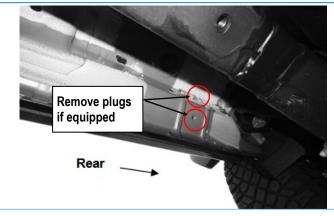

#### STEP 1

Start installation from the Passenger side front of the vehicle, locate the threaded holes on the body panel, (Fig 1). Remove the plastic plugs covering the holes if equipped.

(Fig 1) Passenger Side Front Mounting Location