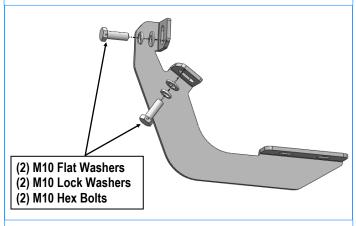

### STEP 3

Move to Passenger Side Center mounting location, (Fig 3).
Repeat Steps 1 & 2 to attach Passenger Center Mounting
Bracket (PCM) to the Center mounting location, (Fig 4). Do not fully tighten hardware at this time.

(Fig 3) Passenger Side Center Mounting Location

(Fig 4) Passenger Center Mounting Bracket Installation