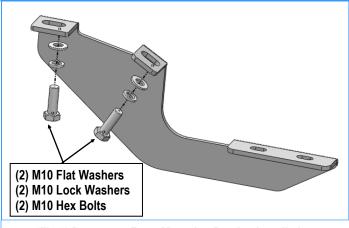

#### STEP 2

Select Passenger Front Mounting Bracket (**PFM**) and attach it to the front mounting location with (2) M10 Hex Bolts, (2) M10 Flat Washers, (2) M10 Lock Washers, (**Fig 2**). Do not fully tighten hardware at this time.

(Fig 2) Passenger Front Mounting Bracket Installation