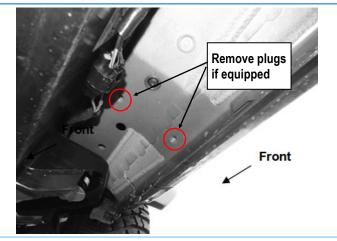

#### STEP 1

Start installation from the Passenger side front of the vehicle, locate the threaded holes on the body panel, (Fig 1). Remove the plastic plugs covering the holes if equipped.

(Fig 1) Passenger Side Front Mounting Location