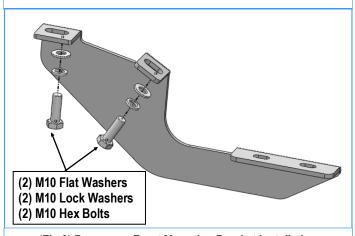

# STEP 2

Select Passenger Front Mounting Bracket (**PFM**) and attach it to the front mounting location with (2) M10 Hex Bolts, (2) M10 Flat Washers, (2) M10 Lock Washers, (**Fig 2**). Do not fully tighten hardware at this time.

(Fig 2) Passenger Front Mounting Bracket Installation