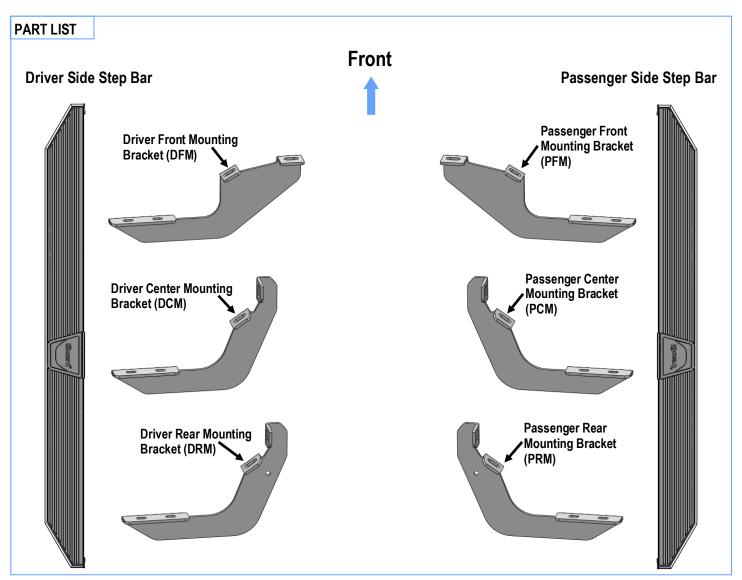

PART#: IB-P311Y&H

# iBoard® Series

READ INSTRUCTIONS CAREFULLY BEFORE START ING INSTALLATION. REMOVE CONTENTS FROM BOX AND VERIFY ALL PARTS ARE PRESENT. ASSISTANCE IS RECOMMENDED.

\*ROCKER PANEL MOUNT \*NO DRILLING REQUIRED

# STEP 2

Select Passenger Front Mounting Bracket (**PFM**) and attach it to the front mounting location with (2) M10 Hex Bolts, (2) M10 Flat Washers, (2) M10 Lock Washers, (**Fig 2**). Do not fully tighten hardware at this time.

### STEP 3

Move to Passenger Side Center mounting location, (Fig 3). Repeat Steps 1 & 2 to attach Passenger Center Mounting Bracket (PCM) to the Center mounting location, (Fig 4). Do not fully tighten hardware at this time.

# STEP 4

Move to Passenger Side Rear mounting location, (Fig 5). Repeat Steps 1 & 2 to attach Passenger Rear Mounting Bracket (PRM) to the rear mounting location, (Fig 6). Do not fully tighten hardware at this time.