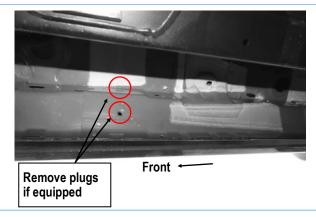

## STEP 1

Start installation from the Passenger side front of the vehicle, locate the threaded holes on the body panel, (Fig 1). Remove the plastic plugs covering the holes if equipped.

(Fig 1) Passenger Side Front Mounting Location