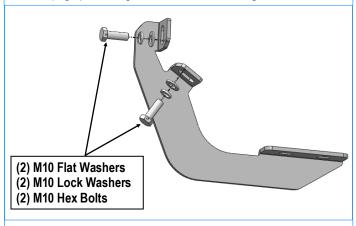

# STEP 2

Select Passenger Front Mounting Bracket (**PFM**) and attach it to the front mounting location with (2) M10 Hex Bolts, (2) M10 Flat Washers, (2) M10 Lock Washers, (**Fig 2**). Do not fully tighten hardware at this time.

(Fig 2) Passenger Front Mounting Bracket Installation