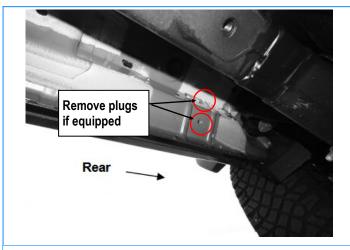

# STEP 4

Move to Passenger Side Rear mounting location, (Fig 5). Repeat Steps 1 & 2 to attach Passenger Rear Mounting Bracket (PRM) to the rear mounting location, (Fig 6). Do not fully tighten hardware at this time.

Customer Support: info@iboardauto.com

(Fig 5) Passenger Side Rear Mounting Location

(Fig 6) Passenger Rear Mounting Bracket Installation