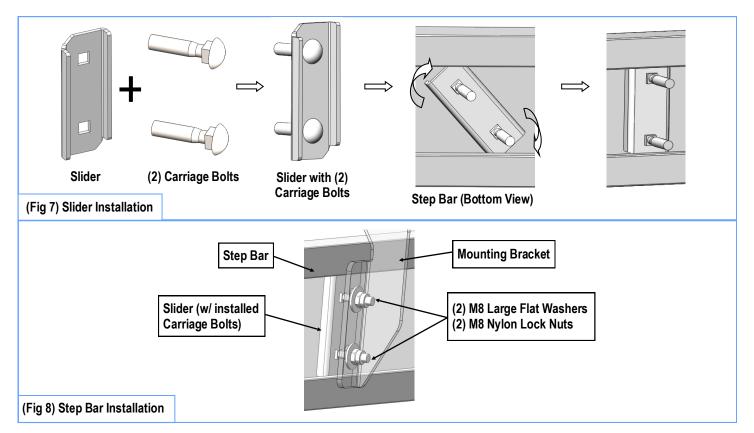

### STEP 5

Once all (3) Passenger side mounting brackets are assembled, then proceed to the Step Bar installation. (Figs 7&8)

- (1) Select (1) Slider and (2) M8X1.25-35mm Carriage Bolts;
- (2) Install (2) M8X1.25-35mm Carriage Bolts in (1) Slider.
- (3) Slide the Slider (with carriage bolts) to the Step Bar.
- (4) Repeat to install the other (2) sliders to the step bar.
- (5) Attach the Step Bar (with the Sliders) onto the installed mounting brackets. Position the Sliders to the installed brackets. Secure the Step Bar to the installed Brackets by using (6) M8 Large Flat Washers and (6) M8 Nylon Lock Nuts and (3) Sliders, (Fig 8). Do not fully tighten hardware at this time.

**Note:** The Sliders are packed with the Mounting Brackets.

Level and adjust the Step Bar and fully tighten all hardware.

Repeat **Steps 1-5** for the other side Step Bar installation. **The installation is completed!!!** 