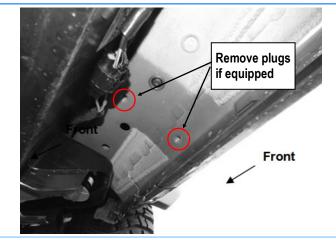

## STEP 1

Start installation from the Passenger side front of the vehicle, locate the threaded holes on the body panel, (Fig 1). Remove the plastic plugs covering the holes if equipped.

(Fig 1) Passenger Side Front Mounting Location