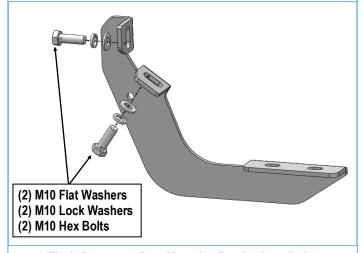

### STEP 3

Move to Passenger Side Center mounting location, (Fig 3). Repeat Steps 1 & 2 to attach Passenger Center Mounting Bracket (PCM) to the Center mounting location, (Fig 4). Do not fully tighten hardware at this time.

(Fig 3) Passenger Side Center Mounting Location

(Fig 4) Passenger Center Mounting Bracket Installation