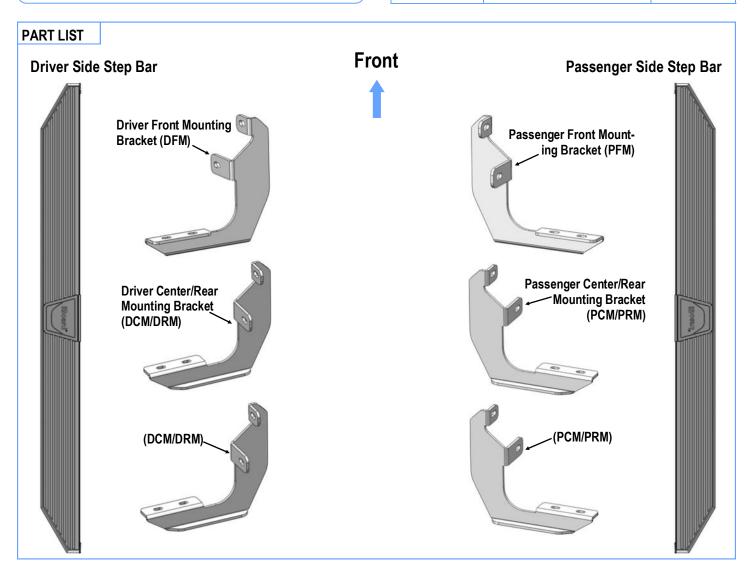

### STEP 3

Select Passenger Front Mounting Bracket (**PFM**). Attach the Passenger Front Mounting Bracket (**PFM**) to the (2) factory studs with (2) M8 Flat Washers and (2) M8 Nylon Lock Nuts, (**Fig 3**). Do not fully tighten hardware at this time.

(Fig 3) Passenger Front Mounting Bracket Installation

### STEP 4

Move to the Passenger Side Center & Rear Locations of the vehicle. Select (2) Passenger Center / Rear Mounting Brackets (PCM/PRM). Repeat **Steps 1—3** to install the passenger side Center & Rear Mounting Brackets.