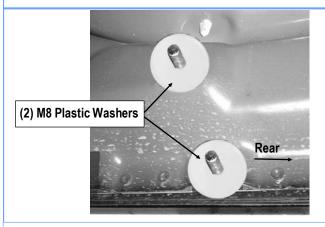

# STEP 2

Thread (2) M8 Plastic Washers over the (2) factory mounting studs on the body panel, **(Fig 2)**.

**IMPORTANT:** The M8 Plastic Washers are designed to prevent corrosion between the aluminum body panel and the steel Mounting Brackets.

Note: Do not install the Brackets without the Plastic Washers.

(Fig 2) M8 Plastic Washers Installed