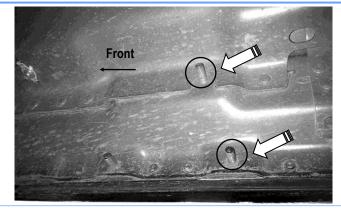

#### STEP 1

Start installation from the passenger side front of the vehicle. Locate the Passenger Side Front Mounting Location along the inner side of the body panel, (Fig 1).

(Fig 1) Passenger Side Front Mounting Location