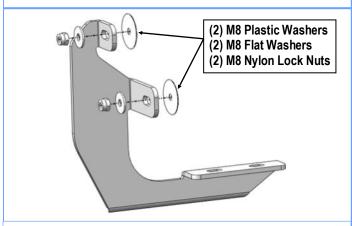

### STEP 3

Select Passenger Front Mounting Bracket (**PFM**). Attach the Passenger Front Mounting Bracket (**PFM**) to the (2) factory studs with (2) M8 Flat Washers and (2) M8 Nylon Lock Nuts, (**Fig 3**). Do not fully tighten hardware at this time.

(Fig 3) Passenger Front Mounting Bracket Installation