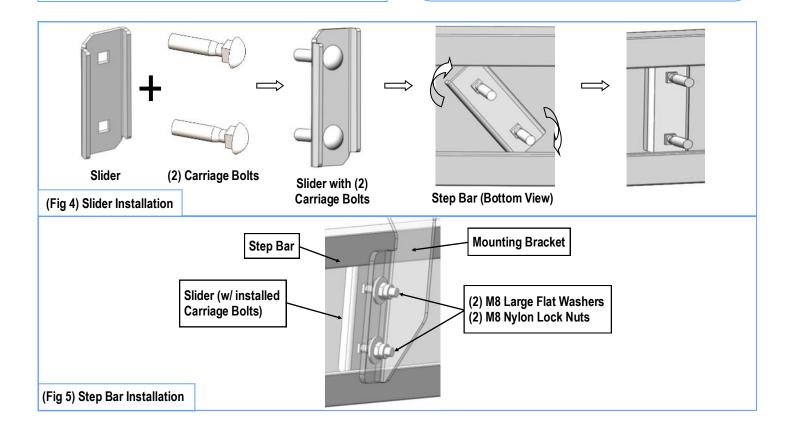

# STEP 5

Once all (3) Passenger side mounting brackets are installed, then proceed to the Step Bar installation. (Figs 4 & 5)

- (1) Select (1) Slider and (2) M8X1.25-35mm Carriage Bolts;
- (2) Install (2) M8X1.25-35mm Carriage Bolts in (1) Slider.
- (3) Slide the Slider (with carriage bolts) to the **Step Bar**.
- (4) Repeat to install the other (2) sliders to the step bar.
- (5) Attach the Step Bar (with the Sliders) onto the installed mounting brackets. Position the Sliders to the installed brackets. Secure the Step Bar to the installed Brackets by using (6)

Customer Support: info@iboardauto.com

M8 Large Flat Washers and (6) M8 Nylon Lock Nuts and (3) Sliders, **(Fig 5)**. Do not fully tighten hardware at this time.

**Note:** The Sliders are packed with the Mounting Brackets.