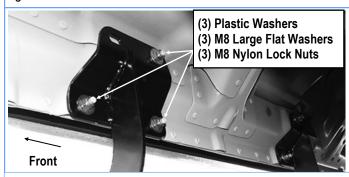

#### STEP 3

Select (1) Passenger side Mounting Bracket. Attach the Mounting Bracket to the (3) factory studs with (3) M8 Large Flat Washers and (3) M8 Nylon Lock Nuts, (Fig 3). Do not fully tighten hardware at this time.

(Fig 3) Passenger Front Mounting Bracket Installed (Example)