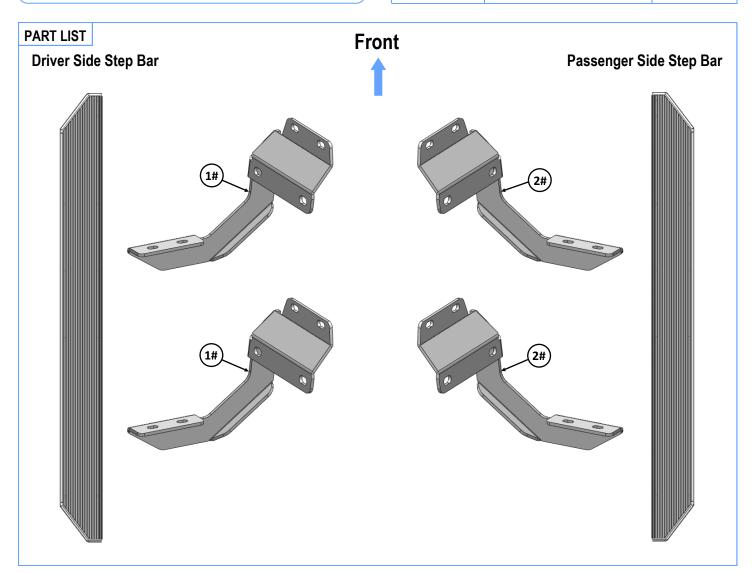

# Board®

| Mounting Bracket List |     |                               |      |     |                                  |
|-----------------------|-----|-------------------------------|------|-----|----------------------------------|
| Item                  | QTY | Description                   | Item | QTY | Description                      |
| 1#                    | 2   | Driver Side Mounting Brackets | 2#   | 2   | Passenger Side Mounting Brackets |