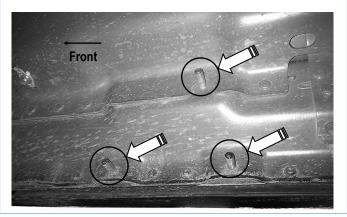

#### STEP 1

Start installation from the passenger side front of the vehicle. Locate the front factory running board mounting location along the inner side of the body panel, (Fig 1).

(Fig 1) Passenger Side Front Mounting Location