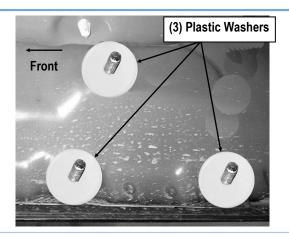

#### STEP 2

Slide (1) Plastic Washer over each factory mounting stud in the body panel, (**Fig 2**).

**Note**: The Plastic Washers are designed to prevent corrosion between the aluminum body panel and the steel mounting brackets.

(Fig 2) Thread Plastic Washers Onto 3 Mounting Studs (Passenger Side Front Mounting Location)