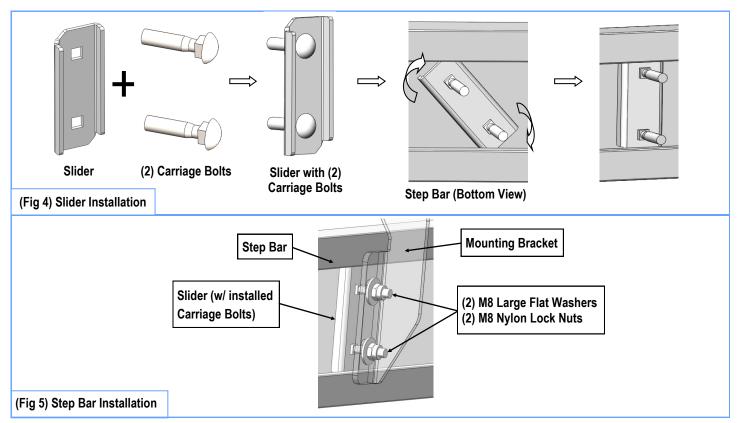

#### STEP 5

Once all (2) Passenger side mounting brackets are installed, then proceed to the Step Bar installation. (Figs 4 & 5)

- (1) Select (1) Slider and (2) M8X1.25-35mm Carriage Bolts;
- (2) Install (2) M8X1.25-35mm Carriage Bolts in (1) Slider.
- (3) Slide the Slider (with carriage bolts) to the **Step Bar**.
- (4) Repeat to install the other (1) slider to the step bar.
- (5) Attach the Step Bar (with the Sliders) onto the installed mounting brackets. Position the Sliders to the installed brackets. Secure the Step Bar to the installed Brackets by using (4) M8 Large Flat Washers and (4) M8 Nylon Lock Nuts and (2) Sliders, **(Fig 5)**. Do not fully tighten hardware at this time.

**Note:** The Sliders are packed with the Mounting Brackets. Level and adjust the Step Bar and fully tighten all hardware.

Repeat **Steps 1-5** for the other side Step Bar installation. **The installation is completed!!!** 