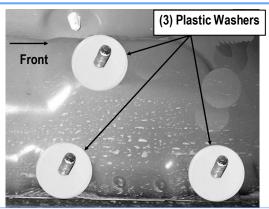

#### STEP 2

Slide (1) Plastic Washer over each factory mounting stud in the body panel, (Fig 2).

**Note**: The Plastic Washers are designed to prevent corrosion between the body panel and the steel mounting brackets.

(Fig 2) Thread Plastic Washers Onto 3 Mounting Studs (Passenger Side Front Mounting Location Pictured)