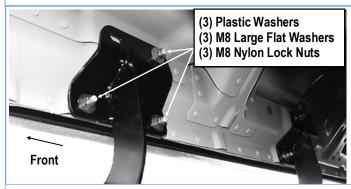

### STEP 3

Select (1) Mounting Bracket. Attach the Mounting Bracket to

the (3) factory studs with (3) M8 Large Flat Washers and (3) M8 Nylon Lock Nuts, (Fig 3). Do not fully tighten hardware at this time. Note: All (4) Mounting Brackets are universal.

(Fig 3) Passenger Front Mounting Bracket Installed