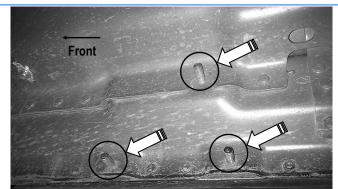

### STEP 1

Start installation from the passenger side front of the vehicle. Locate the front factory running board mounting location along the inner side of the body panel, (Fig 1).

(Fig 1) Passenger Side Front Mounting Location