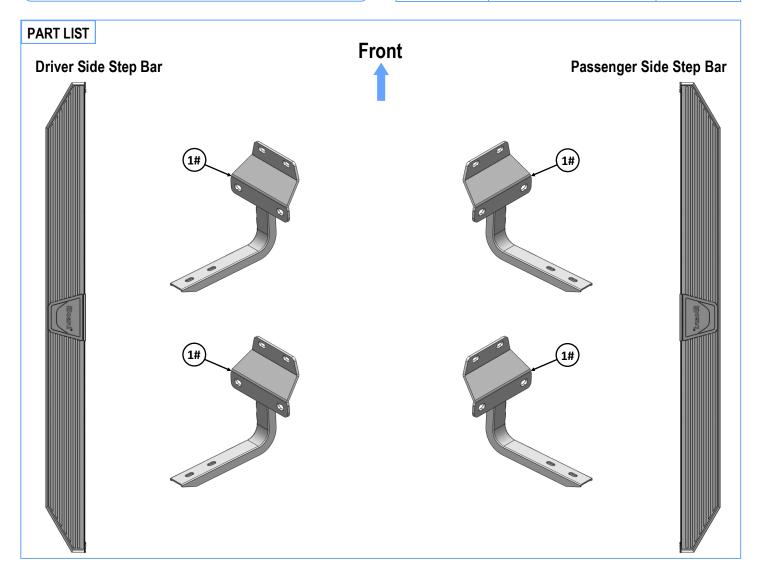

PART#: IB-P188Y&H

# iBoard® Series

READ INSTRUCTIONS CAREFULLY BEFORE START ING INSTALLATION. REMOVE CONTENTS FROM BOX AND VERIFY ALL PARTS ARE PRESENT. ASSISTANCE IS RECOMMENDED.

\*ROCKER PANEL MOUNT \*NO DRILLING REQUIRED

Customer Support: info@iboardauto.com

| Hardware Package A (For Bracket Installation) |     |                    |      |     |                       |  |  |
|-----------------------------------------------|-----|--------------------|------|-----|-----------------------|--|--|
| Item                                          | QTY | Description        | Item | QTY | Description           |  |  |
| 1#                                            | 4   | Mounting Brackets  | 3#   | 12  | M8 Large Flat Washers |  |  |
| 2#                                            | 12  | M8 Plastic Washers | 4#   | 12  | M8 Nylon Lock Nuts    |  |  |

### STEP 3

Select (1) Mounting Bracket. Attach the Mounting Bracket to

the (3) factory studs with (3) M8 Large Flat Washers and (3) M8 Nylon Lock Nuts, (Fig 3). Do not fully tighten hardware at this time. Note: All (4) Mounting Brackets are universal.