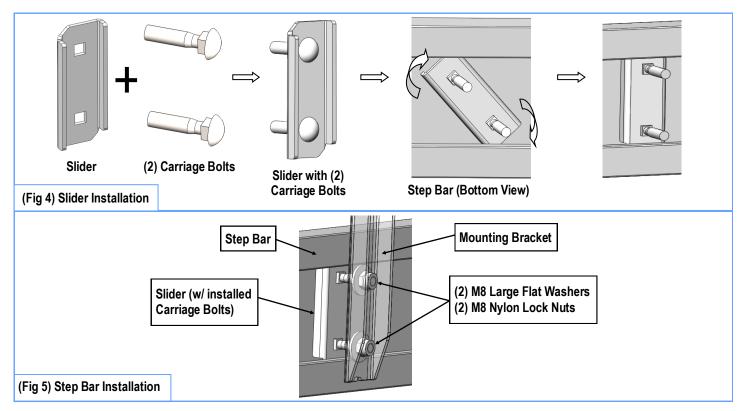

### STEP 5

Once all (2) Passenger side mounting brackets are installed, then proceed to the Step Bar installation. (Figs 4 & 5)

- (1) Select (1) Slider and (2) M8X1.25-35mm Carriage Bolts;
- (2) Install (2) M8X1.25-35mm Carriage Bolts in (1) Slider.
- (3) Slide the Slider (with carriage bolts) to the Step Bar.
- (4) Repeat to install the other (1) slider to the step bar.
- (5) Attach the Step Bar (with the Sliders) onto the installed mounting brackets. Position the Sliders to the installed brackets. Secure the Step Bar to the installed Brackets by using (4) M8 Large Flat Washers and (4) M8 Nylon Lock Nuts and (2) Sliders, **(Fig 5)**. Do not fully tighten hardware at this time.

**Note:** The Sliders are packed with the Mounting Brackets.

Level and adjust the Step Bar and fully tighten all hardware.

Repeat **Steps 1-5** for the other side Step Bar installation. **The installation is completed!!!** 