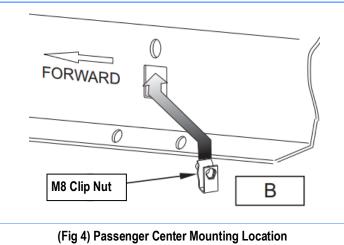

# STEP 4

Move to the passenger side center of the vehicle, repeat **Steps 1-2** for Passenger Center Mounting Bracket installation, **(Figs 4 -5).** Do not fully tighten hardware at this time.

Customer Support: info@iboardauto.com

(Fig 5) Passenger Center Mounting Bracket Installation