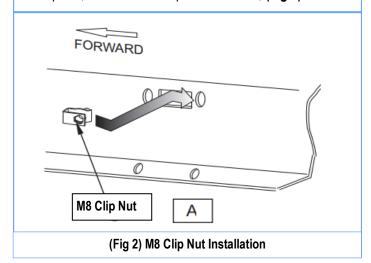

# STEP 2

Starting on the passenger side front of the vehicle. Select (1) M8 Clip Nut, install the M8 Clip Nut as shown, **(Fig 2).** 