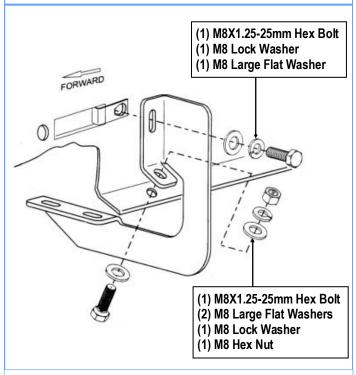

# STEP 3

Attach the Passenger Front Mounting Bracket to the installed M8 Clip Nut with (1) M8X1.25-25mm Hex Bolt, (1) M8 Lock Washer and (1) M8 Large Flat Washer; to rocker panel with (1) M8X1.25-25mm Hex Bolt, (2) M8 Large Flat Washers, (1) M8 Lock Washer and (1) M8 Hex Nut, (Fig 3). Do not fully tighten hardware at this time.

(Fig 3) Passenger Front Mounting Bracket Installation