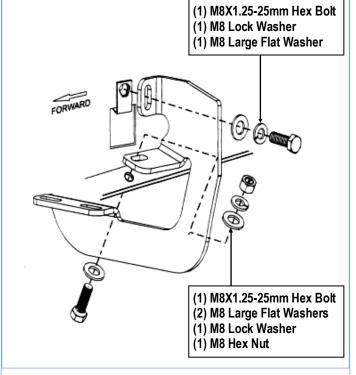

# STEP 4

Move to the passenger side center of the vehicle, repeat **Steps 1-2** for Passenger Center Mounting Bracket installation, **(Figs 4 -5).** Do not fully tighten hardware at this time.

Customer Support: info@iboardauto.com

(Fig 5) Passenger Center Mounting Bracket Installation