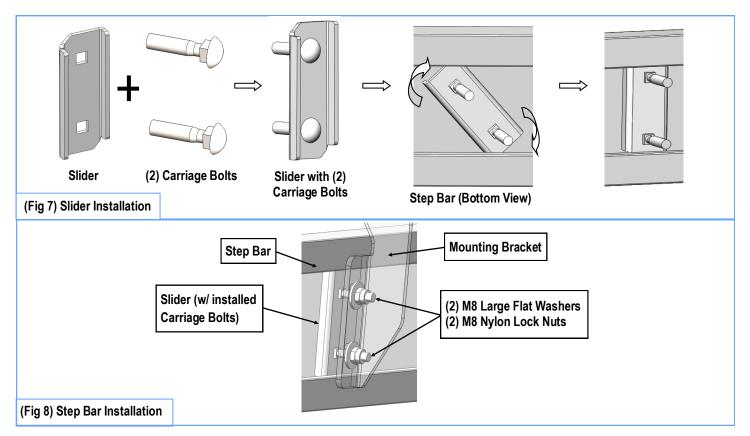

# STEP 6

Once all (3) Passenger side mounting brackets are installed. then proceed to the Step Bar installation. (Figs 7 & 8)

- (1) Select (1) Slider and (2) M8X1.25-35mm Carriage Bolts;
- (2) Install (2) M8X1.25-35mm Carriage Bolts in (1) Slider.
- (3) Slide the Slider (with carriage bolts) to the **Step Bar**.
- (4) Repeat to install the other (2) sliders to the step bar.
- (5) Attach the Step Bar (with the Sliders) onto the installed mounting brackets. Position the Sliders to the installed brackets. Secure the Step Bar to the installed Brackets by using (6) M8 Large Flat Washers and (6) M8 Nylon Lock Nuts and (3) Sliders, (Fig 8). Do not fully tighten hardware at this time.

**Note:** The Sliders are packed with the Mounting Brackets.

Level and adjust the Step Bar and fully tighten all hardware.

Repeat **Steps 1-6** for the other side Step Bar installation. **The** installation is completed!!!