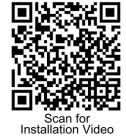

# STEP 6

Once all (3) Passenger side mounting brackets are installed. then proceed to the Step Bar installation. (Figs 7 & 8)

- (1) Select (1) Slider and (2) M8X1.25-35mm Carriage Bolts;
- (2) Install (2) M8X1.25-35mm Carriage Bolts in (1) Slider.
- (3) Slide the Slider (with carriage bolts) to the **Step Bar**.
- (4) Repeat to install the other (2) sliders to the step bar.
- (5) Attach the Step Bar (with the Sliders) onto the installed mounting brackets. Position the Sliders to the installed brackets. Secure the Step Bar to the installed Brackets by using (6) M8 Large Flat Washers and (6) M8 Nylon Lock Nuts and (3) Sliders, (Fig 8). Do not fully tighten hardware at this time.