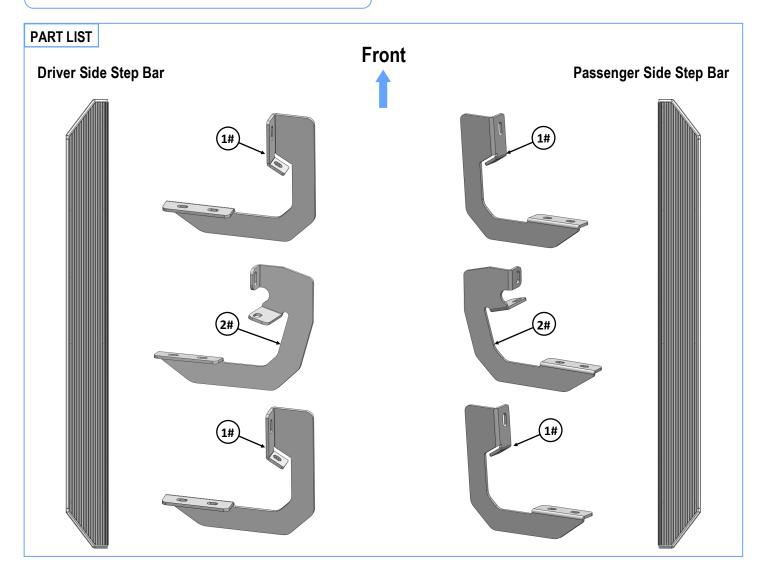

Customer Support: info@iboardauto.com

|      | Hardware Package A (For Bracket Installation) |                                               |      |     |                 |  |  |  |
|------|-----------------------------------------------|-----------------------------------------------|------|-----|-----------------|--|--|--|
| Item | QTY                                           | Description                                   | Item | QTY | Description     |  |  |  |
| 1#   | 4                                             | Driver/Passenger Front/Rear Mounting Brackets | 5#   | 12  | M8 Lock Washers |  |  |  |
| 2#   | 2                                             | Driver/Passenger Center Mounting Brackets     | 6#   | 6   | M8 Hex Nuts     |  |  |  |
| 3#   | 12                                            | M8X1.25-25mm Hex Bolts                        | 7#   | 6   | M8 Clip Nuts    |  |  |  |
| 4#   | 18                                            | M8 Large Flat Washers                         |      |     |                 |  |  |  |