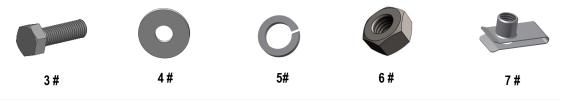

Customer Support: info@iboardauto.com

|      | Hardware Package A (For Bracket Installation) |                                               |      |     |                 |  |  |  |
|------|-----------------------------------------------|-----------------------------------------------|------|-----|-----------------|--|--|--|
| Item | QTY                                           | Description                                   | Item | QTY | Description     |  |  |  |
| 1#   | 4                                             | Driver/Passenger Front/Rear Mounting Brackets | 5#   | 12  | M8 Lock Washers |  |  |  |
| 2#   | 2                                             | Driver/Passenger Center Mounting Brackets     | 6#   | 6   | M8 Hex Nuts     |  |  |  |
| 3#   | 12                                            | M8X1.25-25mm Hex Bolts                        | 7#   | 6   | M8 Clip Nuts    |  |  |  |
| 4#   | 18                                            | M8 Large Flat Washers                         |      |     |                 |  |  |  |

| Hardware Package B (For Step Bar Installation) |     |                       |          |      |     |                                         |  |  |
|------------------------------------------------|-----|-----------------------|----------|------|-----|-----------------------------------------|--|--|
| Item                                           | QTY | Descr                 | iption   | Item | QTY | Description                             |  |  |
| 1#                                             | 12  | M8X1.25-35mm Carria   | ge Bolts | 3#   | 12  | M8 Nylon Lock Nuts                      |  |  |
| 2#                                             | 12  | M8 Large Flat Washers |          | 4#   | 6   | Sliders (Packed with Mounting Brackets) |  |  |
|                                                |     |                       |          | 6    |     |                                         |  |  |
|                                                |     | 1#                    | 2#       |      | 3#  | 4 #                                     |  |  |