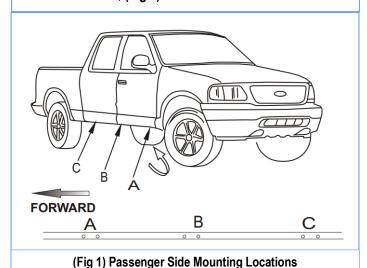

# STEP 1

Starting on the passenger side of the vehicle. Locate mounting locations as shown, (Fig 1).