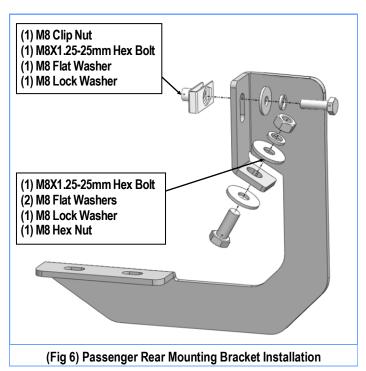

# STEP 5

Move to the passenger side rear of the vehicle, repeat Steps 2-3 to install Passenger Rear Mounting Bracket. (Fig 6)