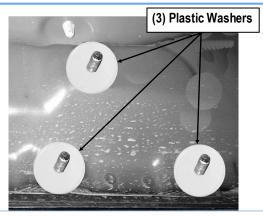

#### STEP 2

Slide (1) M8 Plastic Washer over each factory mounting stud in the body panel, (Fig 2). IMPORTANT: The M8 Plastic Washers are designed to prevent corrosion between the aluminum body panel and the steel mounting brackets. Do not install the Brackets without the Plastic Washers.

(Fig 2) Thread M8 Plastic Washers Onto All Mounting Studs (Passenger Side Rear Mounting Location)