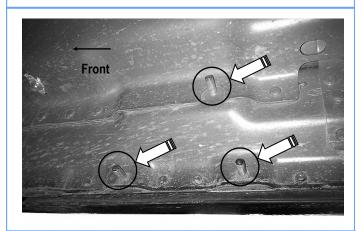

## STEP 1

Start the installation under the passenger side of the vehicle. Locate the front factory running board mounting location along the inner side of the body, (Fig 1).

(Fig 1) Driver Side Front Mounting Location

## STEP 3

Select (1) Mounting Bracket. NOTE: All (6) Mounting Brackets are universal. Attach the Mounting Bracket to the (3) factory studs on Passenger Side Front Mounting Location with (3) M8 Large Flat Washers and (3) M8X1.25 Nylon Lock Nuts, (Fig. 3). Do not fully tighten the hardware at this time.

(Fig 3) Passenger Front Mounting Bracket Installed