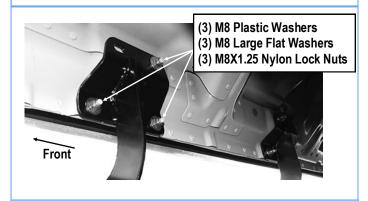

#### STEP 2

Slide (1) M8 Plastic Washer over each factory mounting stud in the body panel, (Fig 2). IMPORTANT: The M8 Plastic Washers are designed to prevent corrosion between the aluminum body panel and the steel mounting brackets. Do not install the Brackets without the Plastic Washers.

(Fig 2) Thread M8 Plastic Washers Onto All Mounting Studs (Passenger Side Rear Mounting Location)