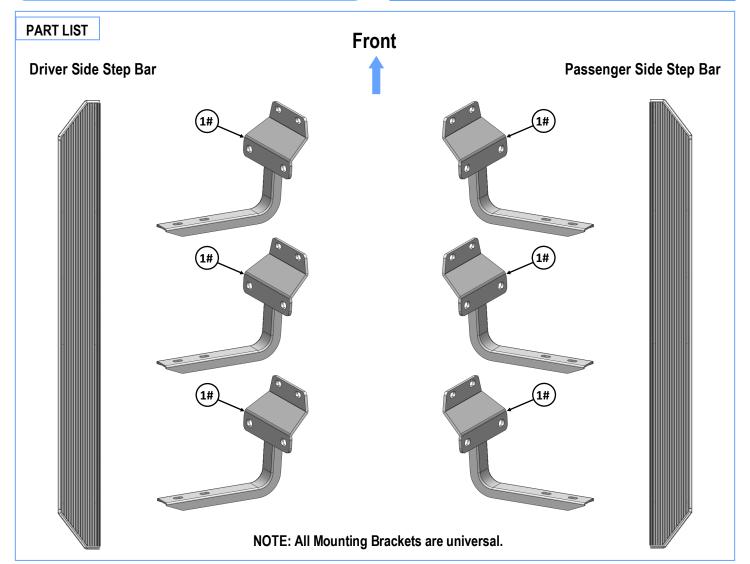

**Customer Support: info@iboardauto.com** 

1

| Hardware Package A (For Bracket Installation) |     |                    |      |     |                         |
|-----------------------------------------------|-----|--------------------|------|-----|-------------------------|
| Item                                          | QTY | Description        | Item | QTY | Description             |
| 1#                                            | 6   | Mounting Brackets  | 3#   | 18  | M8 Large Flat Washers   |
| 2#                                            | 18  | M8 Plastic Washers | 4#   | 18  | M8X1.25 Nylon Lock Nuts |
|                                               |     |                    |      |     |                         |

## STEP 3

Select (1) Mounting Bracket. NOTE: All (6) Mounting Brackets are universal. Attach the Mounting Bracket to the (3) factory studs on Passenger Side Front Mounting Location with (3) M8 Large Flat Washers and (3) M8X1.25 Nylon Lock Nuts, (Fig. 3). Do not fully tighten the hardware at this time.

#### STEP 4

Move to the passenger side center & rear mounting locations of the vehicle. Repeat Steps 1-3 to install the passenger side Center & Rear Mounting Brackets.

NOTE: All (6) Mounting Brackets will fit left or right side.