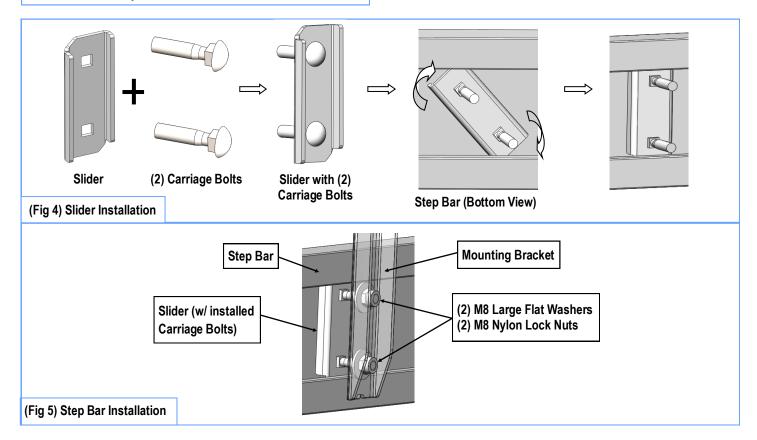

### STEP 5

Once all (3) Passenger side mounting brackets are installed. then proceed to the Step Bar installation. (Figs 4 & 5)

- (1) Select (1) Slider and (2) M8X1.25-35mm Carriage Bolts;
- (2) Install (2) M8X1.25-35mm Carriage Bolts in (1) Slider.
- (3) Slide the Slider (with carriage bolts) to the **Step Bar**.
- (4) Repeat to install the other (2) sliders to the step bar.
- (5) Attach the Step Bar (with the Sliders) onto the installed mounting brackets. Position the Sliders to the installed brackets. Secure the Step Bar to the installed Brackets by using (6) M8 Large Flat Washers and (6) M8 Nylon Lock Nuts and (3) Sliders, (Fig 5). Do not fully tighten hardware at this time.

Note: The Sliders are packed with the Mounting Brackets.

Level and adjust the Step Bar and fully tighten all hardware.

Repeat **Steps 1-5** for the other side Step Bar installation. **The** installation is completed!!!