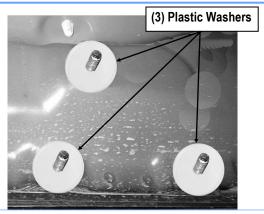

#### STEP 2

Slide (1) M8 Plastic Washer over each factory mounting stud in the body panel, (Fig 2). IMPORTANT: The M8 Plastic Washers are designed to prevent corrosion between the aluminum body panel and the steel mounting brackets. Do not install the Brackets without the Plastic Washers.

(Fig 2) Thread M8 Plastic Washers Onto All Mounting Studs (Passenger Side Rear Mounting Location)