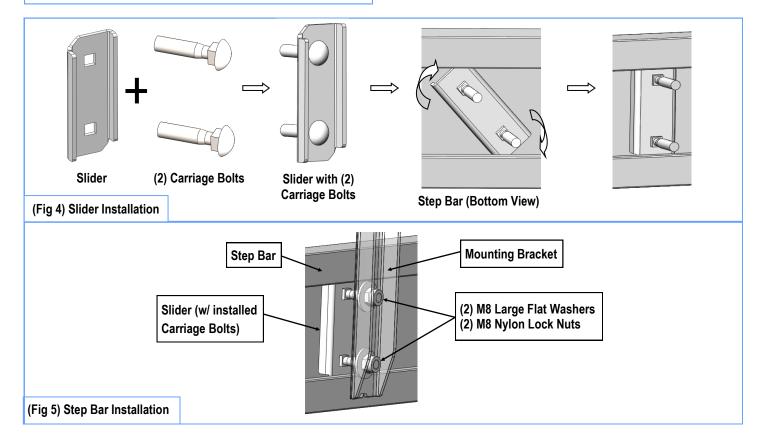

### STEP 5

Once all (3) Passenger side mounting brackets are installed, then proceed to the Step Bar installation. (Figs 4 & 5)

- (1) Select (1) Slider and (2) M8X1.25-35mm Carriage Bolts;
- (2) Install (2) M8X1.25-35mm Carriage Bolts in (1) Slider.
- (3) Slide the Slider (with carriage bolts) to the **Step Bar**.
- (4) Repeat to install the other (2) sliders to the step bar.
- (5) Attach the Step Bar (with the Sliders) onto the installed mounting brackets. Position the Sliders to the installed brackets. Secure the Step Bar to the installed Brackets by using (6) M8 Large Flat Washers and (6) M8 Nylon Lock Nuts and (3) Sliders, (Fig 5). Do not fully tighten hardware at this time.

**Note:** The Sliders are packed with the Mounting Brackets.

Level and adjust the Step Bar and fully tighten all hardware.

Repeat **Steps 1-5** for the other side Step Bar installation. **The installation is completed!!!** 