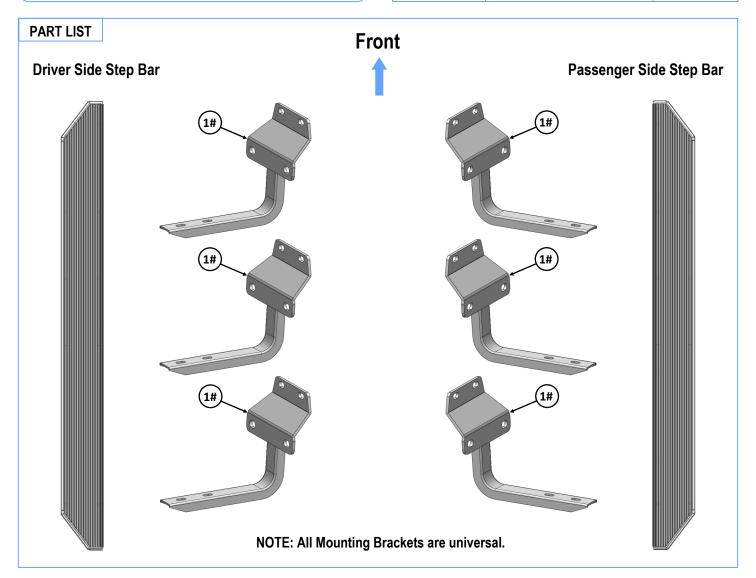

## STEP 3

Select (1) Mounting Bracket. <u>NOTE</u>: All (6) Mounting Brackets are universal. Attach the Mounting Bracket to the (3) factory studs on Passenger Side Front Mounting Location with (3) M8 Large Flat Washers and (3) M8X1.25 Nylon Lock Nuts, (Fig 3). Do not fully tighten the hardware at this time.

### STEP 4

Move to the passenger side center & rear mounting locations of the vehicle. Repeat **Steps 1-3** to install the passenger side Center & Rear Mounting Brackets.

NOTE: All (6) Mounting Brackets will fit left or right side.