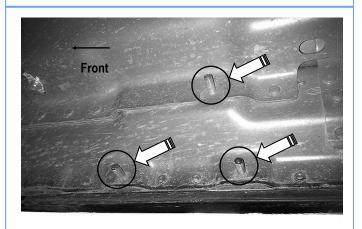

### STEP 1

Start the installation under the passenger side of the vehicle. Locate the front factory running board mounting location along the inner side of the body, (Fig 1).

(Fig 1) Driver Side Front Mounting Location