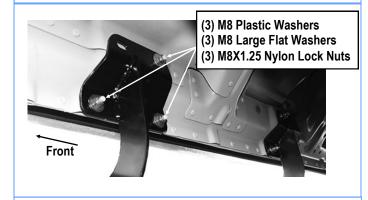

## STEP 3

Select (1) Mounting Bracket. <u>NOTE</u>: All (6) Mounting Brackets are universal. Attach the Mounting Bracket to the (3) factory studs on Passenger Side Front Mounting Location with (3) M8 Large Flat Washers and (3) M8X1.25 Nylon Lock Nuts, (Fig 3). Do not fully tighten the hardware at this time.

(Fig 3) Passenger Front Mounting Bracket Installed