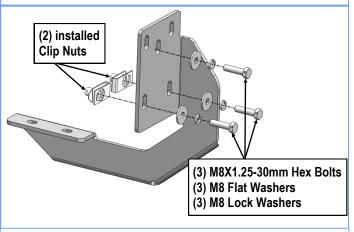

#### STEP 2

Attach the assembled Driver Front Bracket to the installed M8 Clip Nuts with the included (2) M8X1.25-30mm Hex Bolts, (2) M8 Lock Washers and (2) M8 Large Flat Washers; to the threaded hole using (1) M8X1.25-30mm Hex Bolt, (1) M8 Lock Washers and (1) M8 Large Flat Washer, (Fig 2). Do not fully tighten at this time.

#### STEP 3

Move to the driver side rear mounting location. Repeat **Steps 1—2** to install (1) Driver Rear Mounting Bracket, **(Fig 3).** Do not fully tighten hardware at this time.

(Fig 3) Driver Rear Mounting Bracket Installation