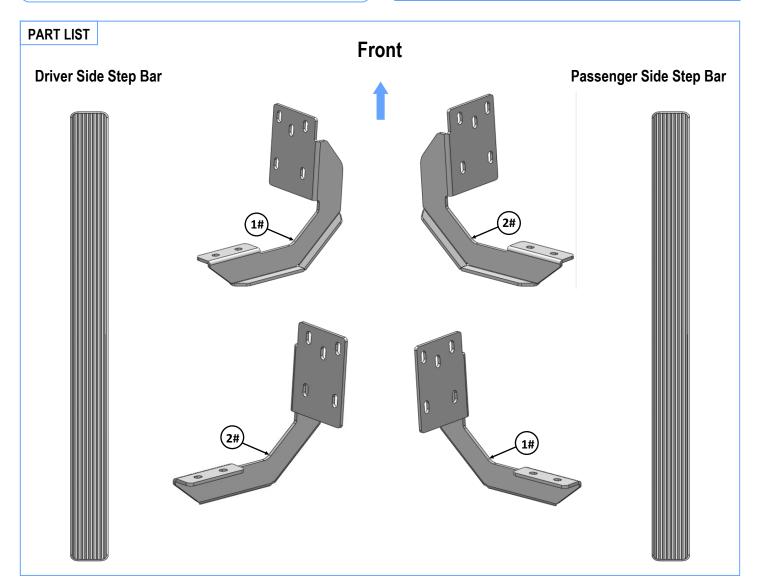

# iBoard®

|     | Mounting Bracket List |     |                                                 |      |     |                                                 |
|-----|-----------------------|-----|-------------------------------------------------|------|-----|-------------------------------------------------|
| Ite | m                     | QTY | Description                                     | Item | QTY | Description                                     |
| 1   | #                     | 2   | Passenger Front / Driver Rear Mounting Brackets | 2#   | 2   | Driver Front / Passenger Rear Mounting Brackets |