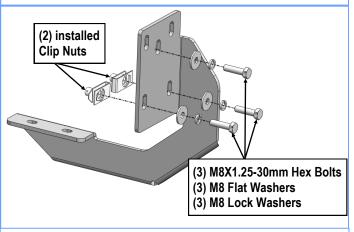

#### STEP 1

Start installation from the driver side front of the vehicle. Locate on the backside of the rocker panel (3) mounting holes where the plastic fascia is cut out. Select (2) M8 Clip Nuts, line up the Clip Nuts with the holes. Locate a threaded hole above the clip nuts on the rocker panel. If equipped, remove plug to expose threaded hole. **NOTE:** Threaded nut on Clip nut must face inside of the side panel, **(Fig 1).** 

#### STEP 2

Attach the assembled Driver Front Bracket to the installed M8 Clip Nuts with the included (2) M8X1.25-30mm Hex Bolts, (2) M8 Lock Washers and (2) M8 Large Flat Washers; to the threaded hole using (1) M8X1.25-30mm Hex Bolt, (1) M8 Lock Washers and (1) M8 Large Flat Washer, (Fig 2). Do not fully tighten at this time.