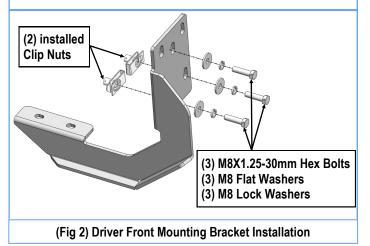

#### STEP 2

Attach the assembled Driver Front Bracket to the installed M8 Clip Nuts with the included (2) M8X1.25-30mm Hex Bolts, (2) M8 Lock Washers and (2) M8 Large Flat Washers; to the threaded hole using (1) M8X1.25-30mm Hex Bolt, (1) M8 Lock Washers and (1) M8 Large Flat Washer, (Fig 2). Do not fully tighten at this time.