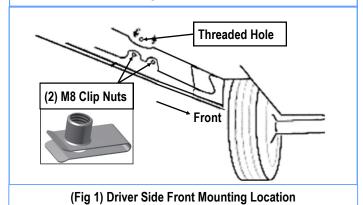

#### STEP 1

Start installation from the driver side front of the vehicle. Locate on the backside of the rocker panel (3) mounting holes where the plastic fascia is cut out. Select (2) M8 Clip Nuts, line up the Clip Nuts with the holes. Locate a threaded hole above the clip nuts on the rocker panel. If equipped, remove plug to expose threaded hole. **NOTE:** Threaded nut on Clip nut must face inside of the side panel, **(Fig 1).** 