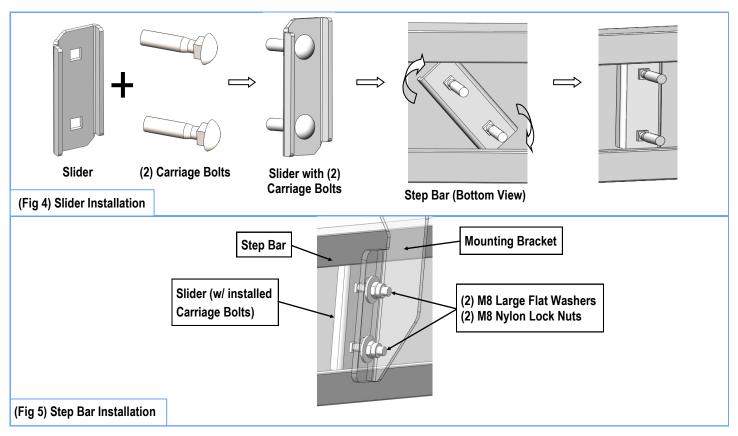

#### STEP 4

Once all (2) Driver side mounting brackets are installed, then proceed to the Step Bar installation. (Figs 4 & 5)

- (1) Select (1) Slider and (2) M8X1.25-35mm Carriage Bolts;
- (2) Install (2) M8X1.25-35mm Carriage Bolts in (1) Slider.
- (3) Slide the Slider (with carriage bolts) to the Step Bar.
- (4) Repeat to install the other (1) slider to the step bar.
- (5) Attach the Step Bar (with the Sliders) onto the installed mounting brackets. Position the Sliders to the installed brackets. Secure the Step Bar to the installed Brackets by using (4) M8 Large Flat Washers and (4) M8 Nylon Lock Nuts and (2) Sliders, (Fig 5). Do not fully tighten hardware at this time.

**Note:** The Sliders are packed with the Step Bars.

Level and adjust the Step Bar and fully tighten all hardware.

Repeat **Steps 1-4** for the other side Step Bar installation. **The installation is completed!!!** 