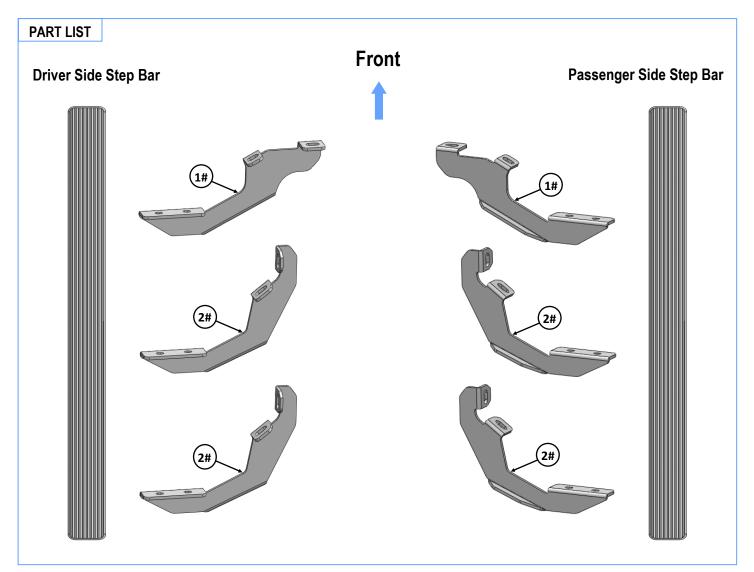

# Board®

| Mounting Bracket List |     |                                            |      |     |                                                  |
|-----------------------|-----|--------------------------------------------|------|-----|--------------------------------------------------|
| Item                  | QTY | Description                                | Item | QTY | Description                                      |
| 1#                    | 2   | Driver / Passenger Front Mounting Brackets | 2#   | 4   | Driver/Passenger Center & Rear Mounting Brackets |