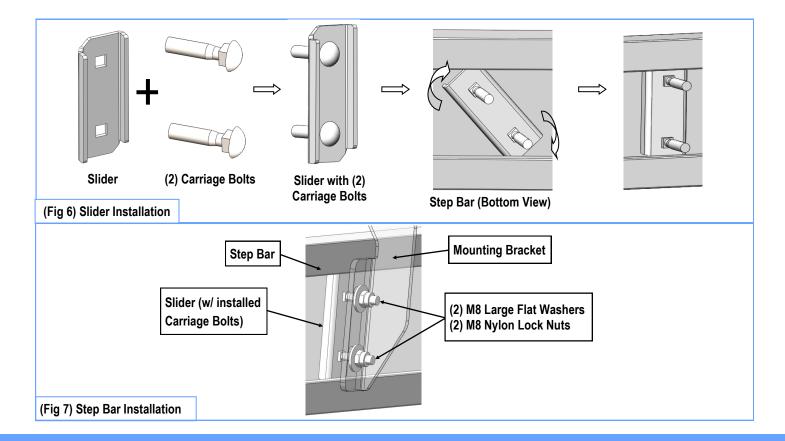

#### STEP 4

Once all (3) Passenger side mounting brackets are installed, then proceed to the Step Bar installation. (Figs 6 & 7)

- (1) Select (1) Slider and (2) M8X1.25-35mm Carriage Bolts;
- (2) Install (2) M8X1.25-35mm Carriage Bolts in (1) Slider.
- (3) Slide the Slider (with carriage bolts) to the **Step Bar**.
- (4) Repeat to install the other (2) sliders to the step bar.
- (5) Attach the Step Bar (with the Sliders) onto the installed mounting brackets. Position the Sliders to the installed brackets. Secure the Step Bar to the installed Brackets by using (6) M8 Large Flat Washers and (6) M8 Nylon Lock Nuts and (3) Sliders, (Fig 7). Do not fully tighten hardware at this time.

Note: The Sliders are packed with the Step Bars.

Level and adjust the Step Bar and fully tighten all hardware.

Repeat **Steps 1-4** for the other side Step Bar installation. **The installation is completed!!!** 