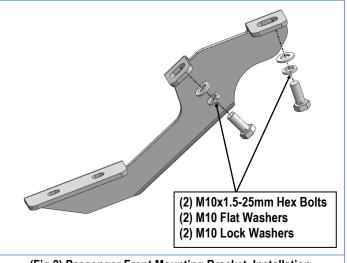

#### STEP 2

Select Passenger Front Mounting Bracket. Attach to Passenger front location with (2) M10x1.5-25mm Hex Bolts, (2) M10 Flat Washers and (2) M10 Lock Washers (Fig 2). Do not tighten hardware at this time.

(Fig 2) Passenger Front Mounting Bracket Installation