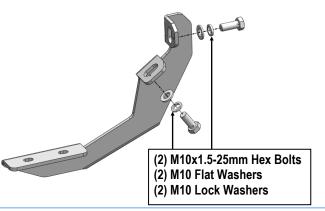

#### STEP 2

Select Passenger Front Mounting Bracket. Attach to Passenger front location with (2) M10x1.5-25mm Hex Bolts, (2) M10 Flat Washers and (2) M10 Lock Washers (Fig 2). Do not tighten hardware at this time.

(Fig 2) Passenger Front Mounting Bracket Installation