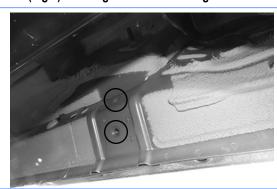

#### STEP 3

Move to center & rear mounting locations, (Fig 3-4). Repeat Steps 1-2 to installation Passenger Center & Rear Mounting Brackets, (Fig 5).

Note: (4) Driver/Passenger Center & Rear Mounting Brackets are universal.

(Fig 3) Passenger Center Mounting Location

(Fig 4) Passenger Rear Mounting Location

(Fig 5) Passenger Center/Rear Mounting Bracket Installation

Customer Support: info@iboardauto.com

**3** Rev. 20230401