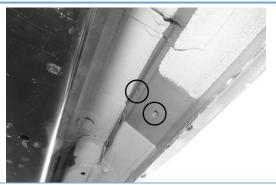

#### STEP 3

Move to center & rear mounting locations, (Fig 3-4). Repeat Steps 1-2 to installation Passenger Center & Rear Mounting Brackets, (Fig 5).

Note: (4) Driver/Passenger Center & Rear Mounting Brackets are universal.

(Fig 3) Passenger Center Mounting Location

(Fig 4) Passenger Rear Mounting Location

(Fig 5) Passenger Center/Rear Mounting Bracket Installation

Customer Support: info@iboardauto.com

**3** Rev. 20230401