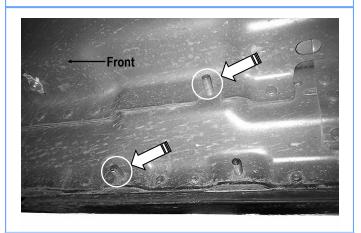

#### **STEP 1**

Start installation from the passenger side front of the vehicle. Locate the rear factory running board mounting location along the inner side of the body, (**Fig 1**).

(Fig 1) Passenger Side Front Mounting Location