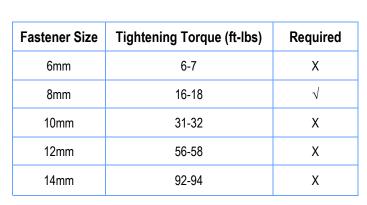

## **iBoard**<sup>®</sup>



### iBoard<sup>®</sup> by APS

#### PART#: IB-234C&H

READ INSTRUCTIONS CAREFULLY BEFORE START ING INSTALLATION. REMOVE CONTENTS FROM BOX AND VERIFY ALL PARTS ARE PRESENT. ASSISTANCE IS RECOMMENDED.

### \*ROCKER PANEL MOUNT

\*NO DRILLING REQUIRED





Customer Support: info@iboardauto.com

# **iBoard**®



| Mounting Bracket List |     |                                            |      |     |                   |  |  |  |
|-----------------------|-----|--------------------------------------------|------|-----|-------------------|--|--|--|
| ltem                  | QTY | Description                                | ltem | QTY | Description       |  |  |  |
| 1#                    | 2   | Driver & Passenger Front Mounting Brackets | 2#   | 4   | Mounting Brackets |  |  |  |

| Hardware Package A (For Bracket Installation) |     |                    |                |     |                    |  |  |  |
|-----------------------------------------------|-----|--------------------|----------------|-----|--------------------|--|--|--|
| l