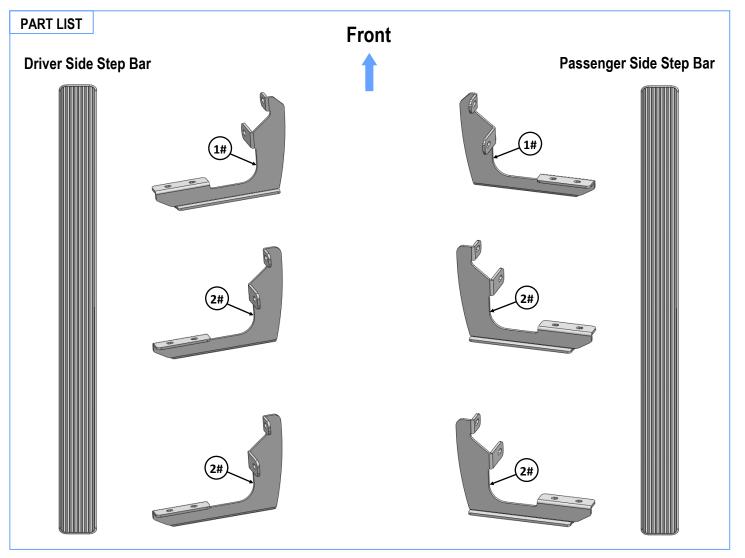

# **iBoard**®

| Mounting Bracket List |     |                                            |      |     |                   |  |  |  |
|-----------------------|-----|--------------------------------------------|------|-----|-------------------|--|--|--|
| ltem                  | QTY | Description                                | ltem | QTY | Description       |  |  |  |
| 1#                    | 2   | Driver & Passenger Front Mounting Brackets | 2#   | 4   | Mounting Brackets |  |  |  |