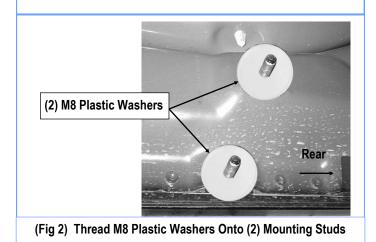

#### **STEP 2**

Slide (1) M8 Plastic Washer over each of the (2) factory mounting studs in the body panel, (Fig 2).

**IMPORTANT:** The M8 Plastic Washers are designed to prevent corrosion between the aluminum body panel and the steel Mounting Brackets.

Note: Do not install the Brackets without the Plastic Washers.