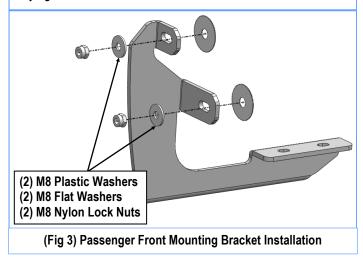

#### **STEP 3**

Select (1) Passenger Front Mounting Bracket. Attach the Passenger Front Mounting Bracket to the (2) factory studs with (2) M8 Flat Washers and (2) M8 Nylon Lock Nuts, **(Fig 3).** Do not fully tighten hardware at this time.