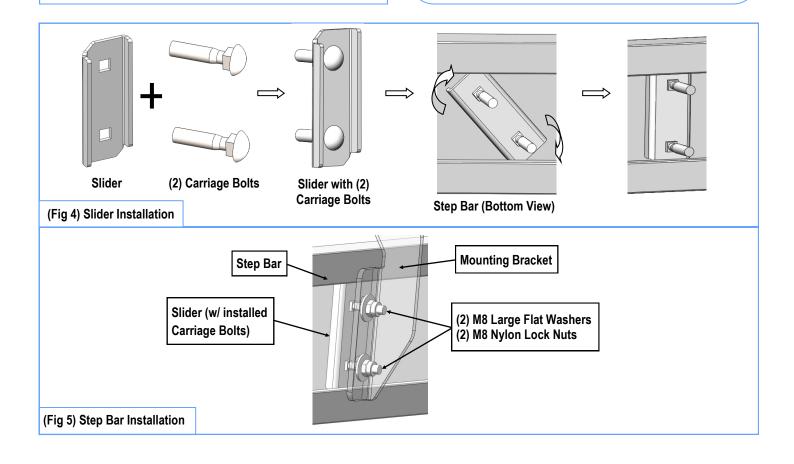

#### **STEP 5**

Once all (3) Passenger side mounting brackets are installed, then proceed to the Step Bar installation. (**Figs 4 & 5**)

- (1) Select (1) Slider and (2) M8X1.25-35mm Carriage Bolts;
- (2) Install (2) M8X1.25-35mm Carriage Bolts in (1) Slider.
- (3) Slide the Slider (with carriage bolts) to the Step Bar.
- (4) Repeat to install the other (2) sliders to the step bar.

(5) Attach the Step Bar (with the Sliders) onto the installed mounting brackets. Position the Sliders to the installed brackets. Secure the Step Bar to the installed Brackets by using (6) M8 Large Flat Washers and (6) M8 Nylon Lock Nuts and (3)

## **iBoard**®

Sliders, **(Fig 5)**. Do not fully tighten hardware at this time. <u>Note:</u> The Sliders are packed with the Step Bars.

Level and adjust the Step Bar and fully tighten all hardware.

Repeat **Steps 1-5** for the other side Step Bar installation. **The installation is completed!!!** 