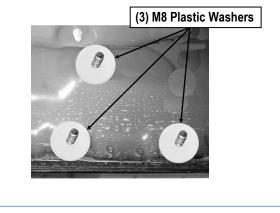

### **STEP 2**

Slide (1) M8 Plastic Washer over each factory mounting stud in the body panel, (Fig 2).

**IMPORTANT**: The Plastic Washers are designed to prevent corrosion between the aluminum body panel and the steel mounting brackets.

(Fig 2) Slide the Plastic Washers Over the Mounting Studs