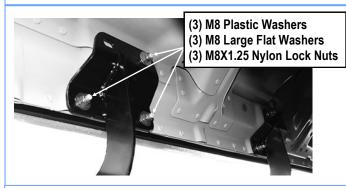

#### **STEP 3**

Select (1) Mounting Bracket. **NOTE**: All (4) Brackets are universal and will fit left or right side for front, rear mounting location. Attach the Mounting Bracket to the (3) factory studs on Passenger Side Front Mounting Location with (3) M8 Large Flat Washers and (3) M8X1.25 Nylon Lock Nuts, (**Fig 3**). Snug but do not fully tighten the hardware.

(Fig 3) Passenger Front Mounting Bracket Installed