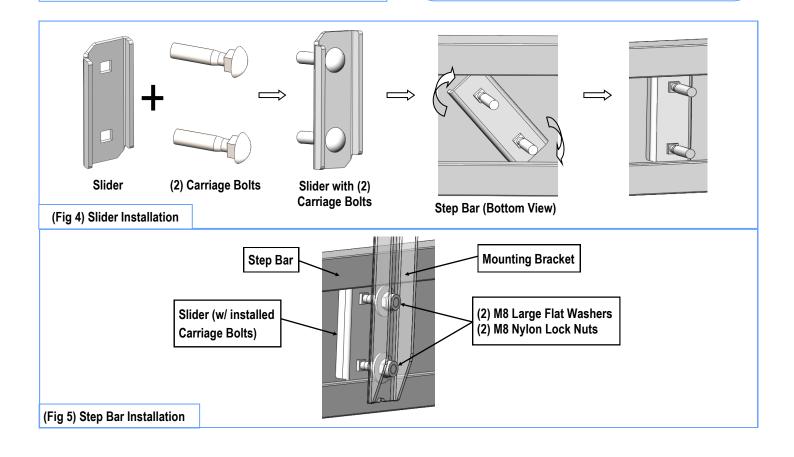

### **STEP 5**

Once all (2) Passenger side mounting brackets are installed, then proceed to the Step Bar installation. (Figs 4 & 5)

- (1) Select (1) Slider and (2) M8X1.25-35mm Carriage Bolts;
- (2) Install (2) M8X1.25-35mm Carriage Bolts in (1) Slider.
- (3) Slide the Slider (with carriage bolts) to the Step Bar.
- (4) Repeat to install the other (1) slider to the step bar.

(5) Attach the Step Bar (with the Sliders) onto the installed mounting brackets. Position the Sliders to the installed brackets. Secure the Step Bar to the installed Brackets by using (4) M8 Large Flat Washers and (4) M8 Nylon Lock Nuts and (2) Sliders, (**Fig 5**). Do not fully tighten hardware at this time.