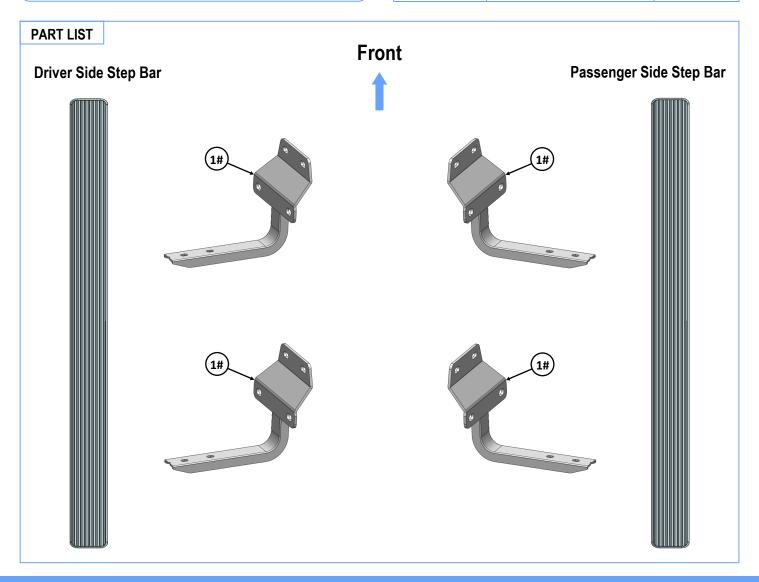

# **iBoard**®

| Mounting Bracket List |     |                   |      |     |             |  |  |  |
|-----------------------|-----|-------------------|------|-----|-------------|--|--|--|
| ltem                  | QTY | Description       | ltem | QTY | Description |  |  |  |
| 1#                    | 4   | Mounting Brackets |      |     |             |  |  |  |