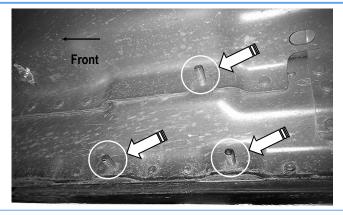

#### **STEP 1**

Start the installation under the passenger side of the vehicle. Locate the front factory running board mounting location along the inner side of the body, (**Fig 1**).

(Fig 1) Passenger Side Front Mounting Location