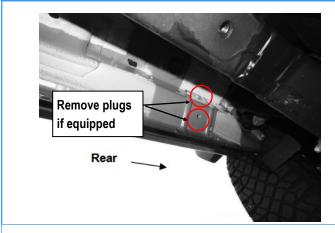

#### **STEP 4**

Move to Passenger Side Rear mounting location, (Fig 5). Repeat Steps 1 & 2 to attach Passenger Rear Mounting Bracket (PRM) to the rear mounting location, (Fig 6). Do not fully tighten hardware at this time.