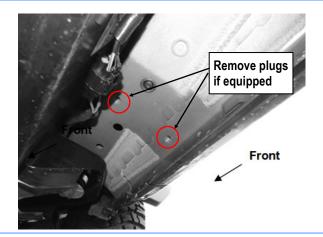

#### STEP 1

Start installation from the Passenger side front of the vehicle, locate the threaded holes in the body panel, (Fig 1). Remove the plastic plugs covering the holes.

(Fig 1) Passenger Side Front Mounting Location