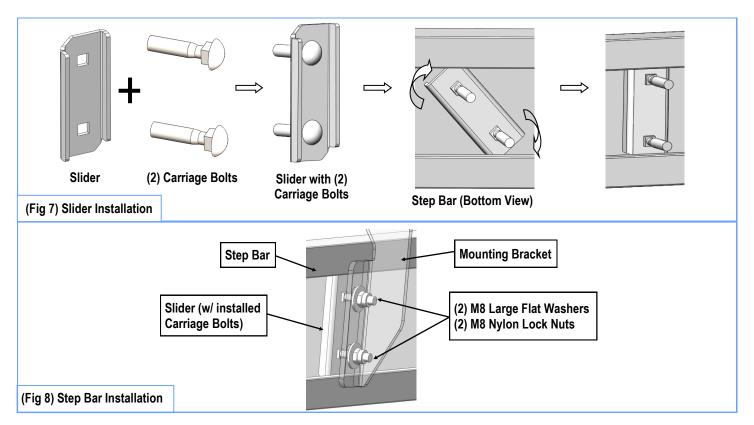

#### STEP 5

Once all (3) Driver side mounting brackets are installed, then proceed to the Step Bar installation. (Figs 7 & 8)

- (1) Select (1) Slider and (2) M8X1.25-35mm Carriage Bolts;
- (2) Install (2) M8X1.25-35mm Carriage Bolts in (1) Slider.
- (3) Slide the Slider (with carriage bolts) to the **Step Bar**.
- (4) Repeat to install the other (2) sliders to the step bar.
- (5) Attach the Step Bar (with the Sliders) onto the installed mounting brackets. Position the Sliders to the installed brackets. Secure the Step Bar to the installed Brackets by using (6) M8 Large Flat Washers and (6) M8 Nylon Lock Nuts and (3) Sliders, (Fig 8). Do not fully tighten hardware at this time.

**Note:** The Sliders are packed with the Step Bars.

Level and adjust the Step Bar and fully tighten all hardware.

Repeat **Steps 1-5** for the other side Step Bar installation. **The installation is completed!!!** 