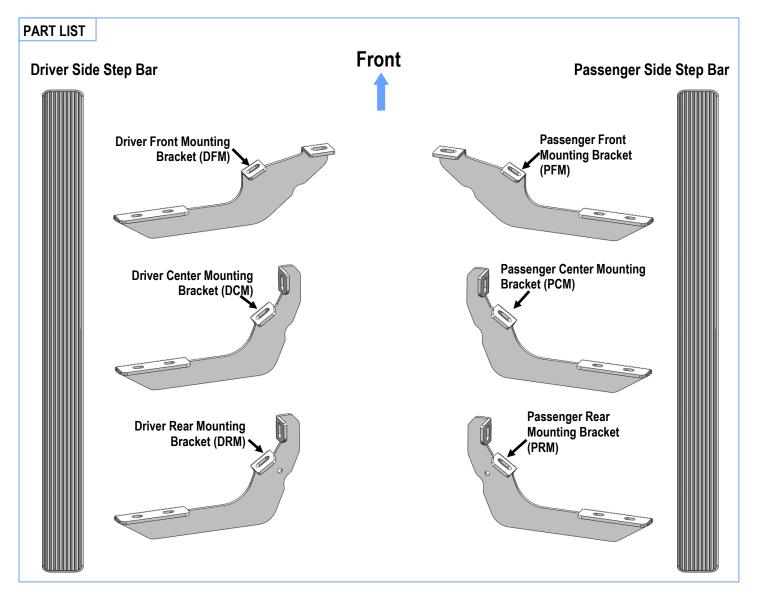

### STEP 2

Select Passenger Front Mounting Bracket (**PFM**) and attach it to the front mounting location with (2) M10 Hex Bolts, (2) M10 Flat Washers, (2) M10 Lock Washers, (**Fig 2**). Do not fully tighten hardware at this time.

#### STEP 3

Move to Passenger Side Center mounting location, (Fig 3). Repeat **Steps 1 & 2** to attach Passenger Center Mounting Bracket (**PCM**) to the rear mounting location, (Fig 4). Do not fully tighten hardware at this time.

#### **STEP 4**

Move to Passenger Side Rear mounting location, (Fig 5). Repeat Steps 1 & 2 to attach Passenger Rear Mounting Bracket (PRM) to the rear mounting location, (Fig 6). Do not fully tighten hardware at this time.