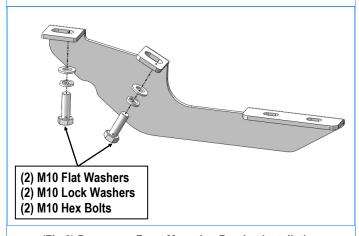

### STEP 2

Select Passenger Front Mounting Bracket (**PFM**) and attach it to the front mounting location with (2) M10 Hex Bolts, (2) M10 Flat Washers, (2) M10 Lock Washers, (**Fig 2**). Do not fully tighten hardware at this time.

(Fig 2) Passenger Front Mounting Bracket Installation