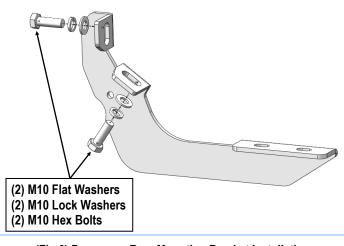

#### **STEP 4**

Move to Passenger Side Rear mounting location, (Fig 5). Repeat Steps 1 & 2 to attach Passenger Rear Mounting Bracket (PRM) to the rear mounting location, (Fig 6). Do not fully tighten hardware at this time.

### Board®

(Fig 5) Passenger Side Rear Mounting Location

(Fig 6) Passenger Rear Mounting Bracket Installation