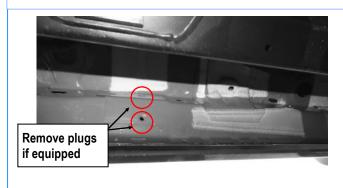

#### STEP 1

Start installation from the Passenger side front of the vehicle, locate the threaded holes in the body panel, (Fig 1). Remove the plastic plugs covering the holes.

(Fig 1) Passenger Side Front Mounting Location