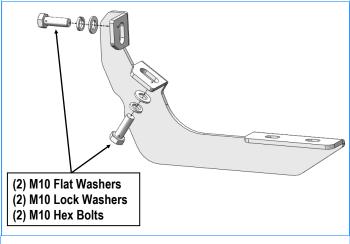

### STEP 2

Select Passenger Front Mounting Bracket (**PFM**) and attach it to the front mounting location with (2) M10 Hex Bolts, (2) M10 Flat Washers, (2) M10 Lock Washers, (**Fig 2**). Do not fully tighten hardware at this time.

(Fig 2) Passenger Front Mounting Bracket Installation