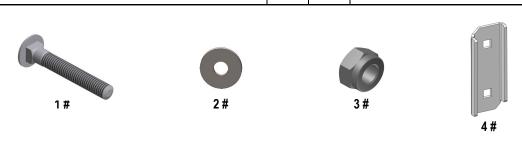

|      | Hardware Package A (For Bracket Installation) |                       |      |     |                         |  |  |
|------|-----------------------------------------------|-----------------------|------|-----|-------------------------|--|--|
| Item | QTY                                           | Description           | Item | QTY | Description             |  |  |
| 1#   | 18                                            | M8 Plastic Washers    | 3#   | 18  | M8X1.25 Nylon Lock Nuts |  |  |
| 2#   | 18                                            | M8 Large Flat Washers |      |     |                         |  |  |
|      |                                               |                       |      |     |                         |  |  |

### STEP 5

Once all (3) Passenger side mounting brackets are installed, then proceed to the Step Bar installation. (Figs 5 & 6)

- (1) Select (1) Slider and (2) M8X1.25-35mm Carriage Bolts;
- (2) Install (2) M8X1.25-35mm Carriage Bolts in (1) Slider.
- (3) Slide the Slider (with carriage bolts) to the Step Bar.
- (4) Repeat to install the other (2) sliders to the step bar.
- (5) Attach the Step Bar (with the Sliders) onto the installed mounting brackets. Position the Sliders to the installed brack-

### iBoard<sup>®</sup>

ets. Secure the Step Bar to the installed Brackets by using (6) M8 Large Flat Washers and (6) M8 Nylon Lock Nuts and (3) Sliders, (Fig 6). Do not fully tighten hardware at this time.