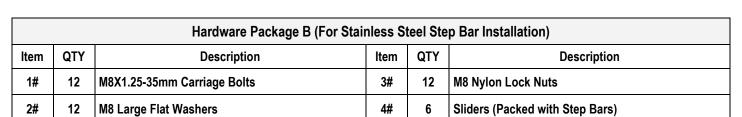

|      | Hardware Package A (For Bracket Installation) |                       |      |     |                         |  |  |
|------|-----------------------------------------------|-----------------------|------|-----|-------------------------|--|--|
| Item | QTY                                           | Description           | Item | QTY | Description             |  |  |
| 1#   | 18                                            | M8 Plastic Washers    | 3#   | 18  | M8X1.25 Nylon Lock Nuts |  |  |
| 2#   | 18                                            | M8 Large Flat Washers |      |     |                         |  |  |
|      |                                               |                       |      |     |                         |  |  |

### STEP 5

Once all (3) Passenger side mounting brackets are installed, then proceed to the Step Bar installation. (Figs 5 & 6)

- (1) Select (1) Slider and (2) M8X1.25-35mm Carriage Bolts;
- (2) Install (2) M8X1.25-35mm Carriage Bolts in (1) Slider.
- (3) Slide the Slider (with carriage bolts) to the Step Bar.
- (4) Repeat to install the other (2) sliders to the step bar.
- (5) Attach the Step Bar (with the Sliders) onto the installed mounting brackets. Position the Sliders to the installed brack-

### iBoard<sup>®</sup>

ets. Secure the Step Bar to the installed Brackets by using (6) M8 Large Flat Washers and (6) M8 Nylon Lock Nuts and (3) Sliders, (Fig 6). Do not fully tighten hardware at this time.

Note: The Sliders are packed with the Step Bars.

Level and adjust the Step Bar and fully tighten all hardware.

Repeat **Steps 1-5** for the other side Step Bar installation. **The installation is completed!!!** 