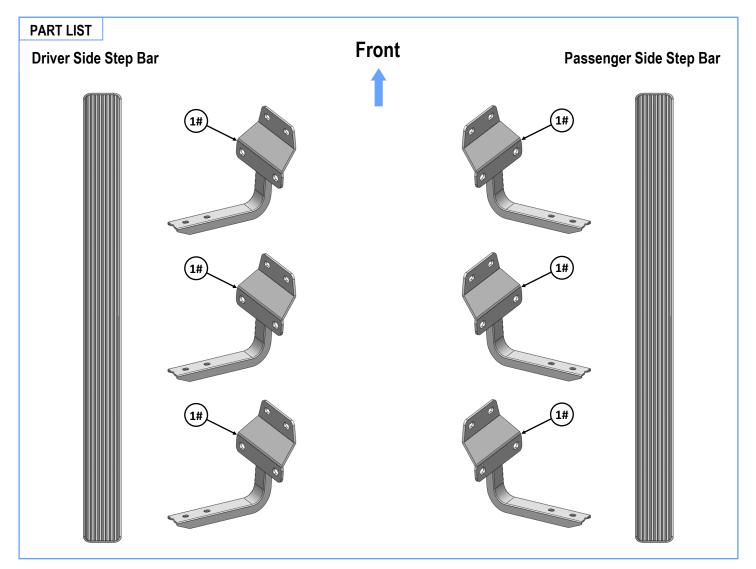

# **iBoard**®

| Mounting Bracket List |     |                   |      |     |             |
|-----------------------|-----|-------------------|------|-----|-------------|
| Item                  | QTY | Description       | Item | QTY | Description |
| 1#                    | 6   | Mounting Brackets |      |     |             |

NOTE: All (6) Mounting Brackets are universal.

(Fig 4) Passenger Front Mounting Bracket Installed (Example)