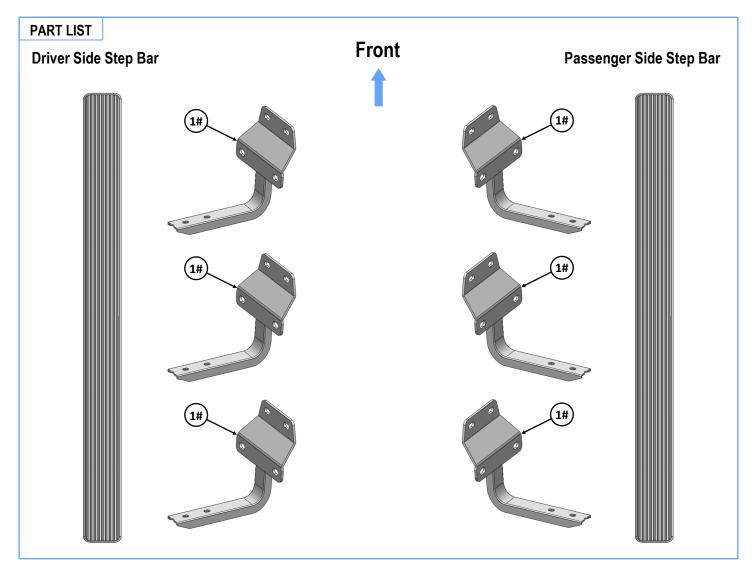

# **iBoard**®

| Mounting Bracket List |     |                   |      |     |             |
|-----------------------|-----|-------------------|------|-----|-------------|
| Item                  | QTY | Description       | Item | QTY | Description |
| 1#                    | 6   | Mounting Brackets |      |     |             |