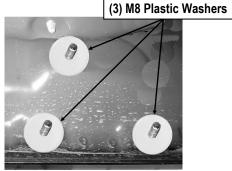

#### STEP 2

Slide (1) 8mm Plastic Washer over each factory mounting stud in the body panel, **(Fig 2 & 3)**.

**IMPORTANT**: M8 Plastic Washers are designed to prevent corrosion between the aluminum body panel and the steel mounting brackets.

(Fig 2) M8 Plastic Washer

(Fig 3) Thread 8mm Plastic Washers Onto All Mounting Studs.

Passenger Side Rear Mounting Location