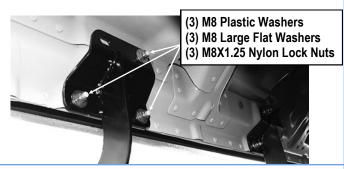

#### STEP 3

Select (1) Mounting Bracket. Attach the Mounting Bracket to the (3) factory studs on Passenger Side Front Mounting Location with (3) M8 Large Flat Washers and (3) M8X1.25 Nylon Lock Nuts, (Fig 4). Snug but do not fully tighten the hardware.

NOTE: All (6) Mounting Brackets are universal.

(Fig 4) Passenger Front Mounting Bracket Installed (Example)