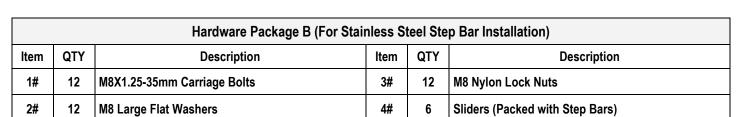

|      | Hardware Package A (For Bracket Installation) |                       |      |     |                         |  |  |
|------|-----------------------------------------------|-----------------------|------|-----|-------------------------|--|--|
| Item | QTY                                           | Description           | Item | QTY | Description             |  |  |
| 1#   | 18                                            | M8 Plastic Washers    | 3#   | 18  | M8X1.25 Nylon Lock Nuts |  |  |
| 2#   | 18                                            | M8 Large Flat Washers |      |     |                         |  |  |
|      |                                               |                       |      |     |                         |  |  |