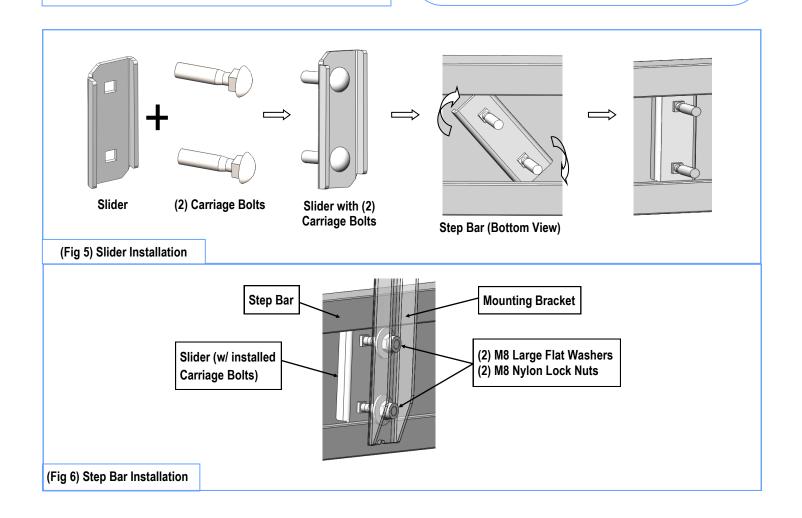

### STEP 5

Once all (3) Passenger side mounting brackets are installed, then proceed to the Step Bar installation. (Figs 5 & 6)

- (1) Select (1) Slider and (2) M8X1.25-35mm Carriage Bolts;
- (2) Install (2) M8X1.25-35mm Carriage Bolts in (1) Slider.
- (3) Slide the Slider (with carriage bolts) to the Step Bar.
- (4) Repeat to install the other (2) sliders to the step bar.
- (5) Attach the Step Bar (with the Sliders) onto the installed mounting brackets. Position the Sliders to the installed brack-

### iBoard<sup>®</sup>

ets. Secure the Step Bar to the installed Brackets by using (6) M8 Large Flat Washers and (6) M8 Nylon Lock Nuts and (3) Sliders, (Fig 6). Do not fully tighten hardware at this time.

Note: The Sliders are packed with the Step Bars.

Level and adjust the Step Bar and fully tighten all hardware.

Repeat **Steps 1-5** for the other side Step Bar installation. **The installation is completed!!!** 