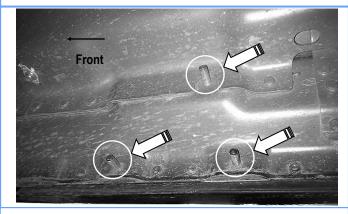

#### STEP 1

Start the installation under the passenger side of the vehicle. Locate the front factory running board mounting location along the inner side of the body, (Fig 1).

(Fig 1) Passenger Side Front Mounting Location