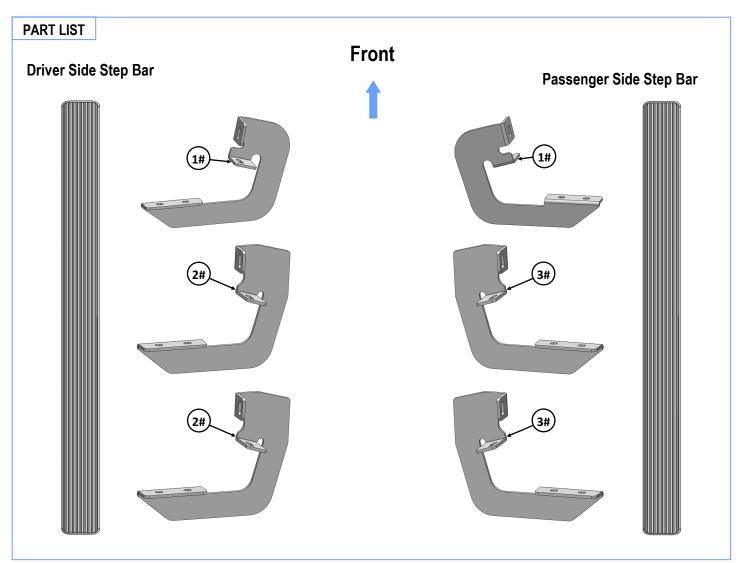

# iBoard<sup>®</sup>

| Mounting Bracket List |     |                                            |      |     |                                           |
|-----------------------|-----|--------------------------------------------|------|-----|-------------------------------------------|
| Item                  | QTY | Description                                | Item | QTY | Description                               |
| 1#                    | 2   | Driver & Passenger Front Mounting Brackets | 3#   | 2   | Passenger Center & Rear Mounting Brackets |
| 2#                    | 2   | Driver Center & Rear Mounting Brackets     |      |     |                                           |