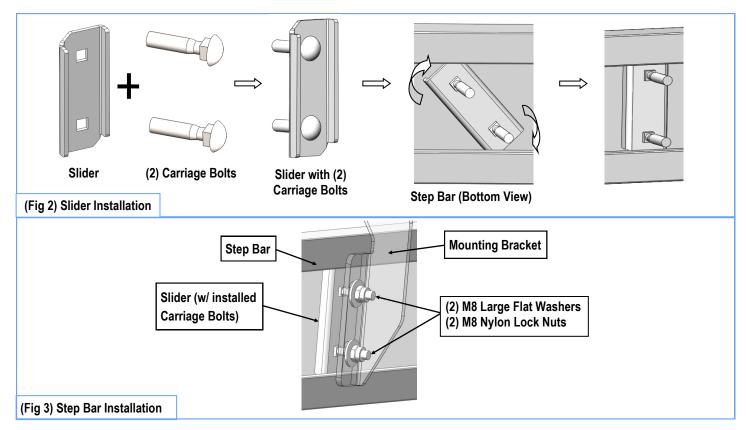

#### STEP 2

Once all (3) Passenger side mounting brackets are installed, then proceed to the Step Bar installation. (Figs 2 & 3)

- (1) Select (1) Slider and (2) M8X1.25-35mm Carriage Bolts;
- (2) Install (2) M8X1.25-35mm Carriage Bolts in (1) Slider.
- (3) Slide the Slider (with carriage bolts) to the **Step Bar.**
- (4) Repeat to install the other (2) sliders to the step bar.
- (5) Attach the Step Bar (with the Sliders) onto the installed mounting brackets. Position the Sliders to the installed brackets. Secure the Step Bar to the installed Brackets by using (6) M8 Large Flat Washers and (6) M8 Nylon Lock Nuts and (3) Sliders, (Fig 3). Do not fully tighten hardware at this time.

Note: The Sliders are packed with the Step Bars.

Level and adjust the Step Bar and fully tighten all hardware.

Repeat **Steps 1-2** for the other side Step Bar installation. **The installation is completed!!!** 