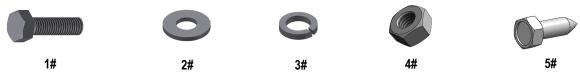

| Hardware Package A (For Bracket Installation) |     |                        |      |     |                                  |
|-----------------------------------------------|-----|------------------------|------|-----|----------------------------------|
| Item                                          | QTY | Description            | Item | QTY | Description                      |
| 1#                                            | 12  | M8X1.25-25mm Hex Bolts | 4#   | 6   | M8 Hex Nuts                      |
| 2#                                            | 18  | M8 Large Flat Washers  | 5#   | 6   | ST8x25mm Hex Self Tapping Screws |
| 3#                                            | 12  | M8 Lock Washers        |      |     |                                  |
|                                               |     |                        |      |     |                                  |

| Hardware Package B (For Stainless Steel Step Bar Installation) |     |                             |      |     |                                 |
|----------------------------------------------------------------|-----|-----------------------------|------|-----|---------------------------------|
| ltem                                                           | QTY | Description                 | Item | QTY | Description                     |
| 1#                                                             | 12  | M8X1.25-35mm Carriage Bolts | 3#   | 12  | M8 Nylon Lock Nuts              |
| 2#                                                             | 12  | M8 Large Flat Washers       | 4#   | 6   | Sliders (Packed with Step Bars) |
| 1# 2#                                                          |     |                             |      | 3#  |                                 |