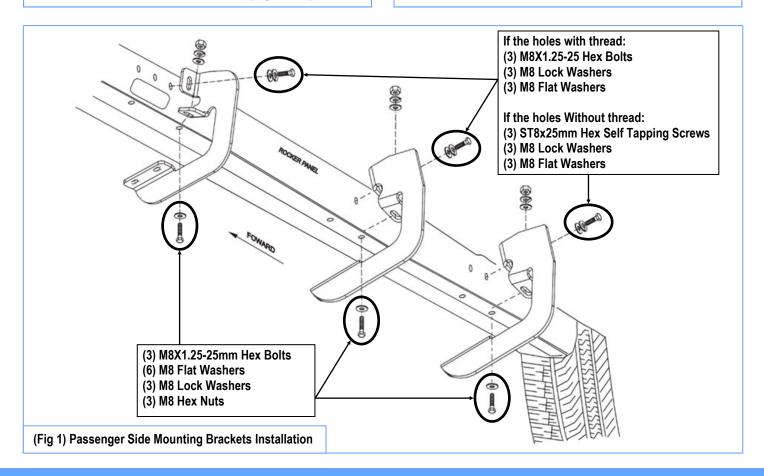

#### STEP 1

Start installation from the Passenger Side of the vehicle. Identify the mounting locations along the inner side of the rocker panel, remove any tape on the inside of rocker panel that covers the mounting holes, (Fig 1).

**NOTE**: (1) ST8x25mm Hex Self Tapping Screws replace (1) M8X1.25-25mm Hex Bolt per bracket if the factory holes are not tapped for 8mm bolts, **(Fig 1)**.

Attach the passenger side mounting brackets to underside of the rocker panel as shown on **Fig 1**. Do not fully tighten hardware at this time.