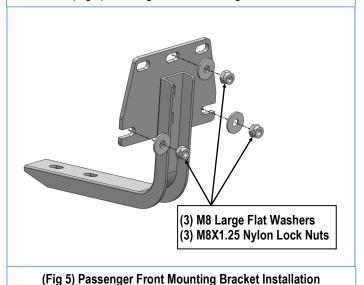

#### STEP 3

Start from the Passenger side Front Mounting location, **(Fig 4).** Bolt the Passenger Front Mounting Bracket to the vehicle with: (3) M8 Flat Washers, (3) M8X1.25 Nylon Lock Nuts, **(Fig 5).** Do not fully tighten hardware at this time.