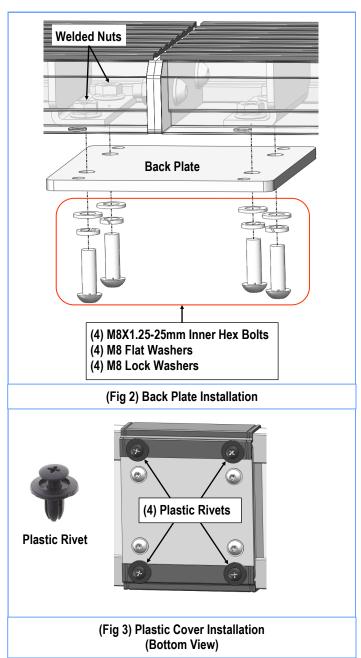

#### **Step Bar Assembly:**

- Select and assemble (2) Step Bars with (2) M8X1.25-25mm Inner Hex Bolts, (4) M8 Flat Washers, (2) M8 Lock Washers and (2) M8 Hex Nuts, (Fig 1). NOTE: (4) Step Bars are universal.
- Attach (1) Back Plate to the bottom of the installed (2) Step Bars with (4) M8X1.25-25mm Inner Hex Bolts, (4) M8 Flat Washers, (4) M8 Lock Washers, (Fig 2).
- 3. Install (1) Plastic Cover to cover the joint of (2) Step bars with (4) Plastic Rivets, (Fig 3).
- 4. Repeat to assemble the other (2) Step Bars.