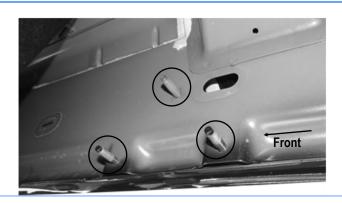

### STEP 2

Starting at the Passenger Side of the vehicle, locate the factory studs on the vehicle.

#### STEP 3

Start from the Passenger side Front Mounting location, **(Fig 4).** Bolt the Passenger Front Mounting Bracket to the vehicle with: (3) M8 Flat Washers, (3) M8X1.25 Nylon Lock Nuts, **(Fig 5).** Do not fully tighten hardware at this time.

Note: All (4) Front and Center Mounting Brackets are universal.

(Fig 4) Passenger Side Mounting Location