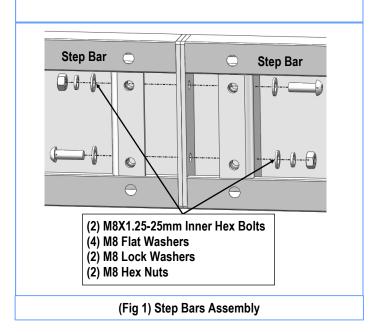

#### **Step Bar Assembly:**

- Select and assemble (2) Step Bars with (2) M8X1.25-25mm Inner Hex Bolts, (4) M8 Flat Washers, (2) M8 Lock Washers and (2) M8 Hex Nuts, (Fig 1). NOTE: (4) Step Bars are universal.
- Attach (1) Back Plate to the bottom of the installed (2) Step Bars with (4) M8X1.25-25mm Inner Hex Bolts, (4) M8 Flat Washers, (4) M8 Lock Washers, (Fig 2).
- 3. Install (1) Plastic Cover to cover the joint of (2) Step bars with (4) Plastic Rivets, (Fig 3).
- 4. Repeat to assemble the other (2) Step Bars.