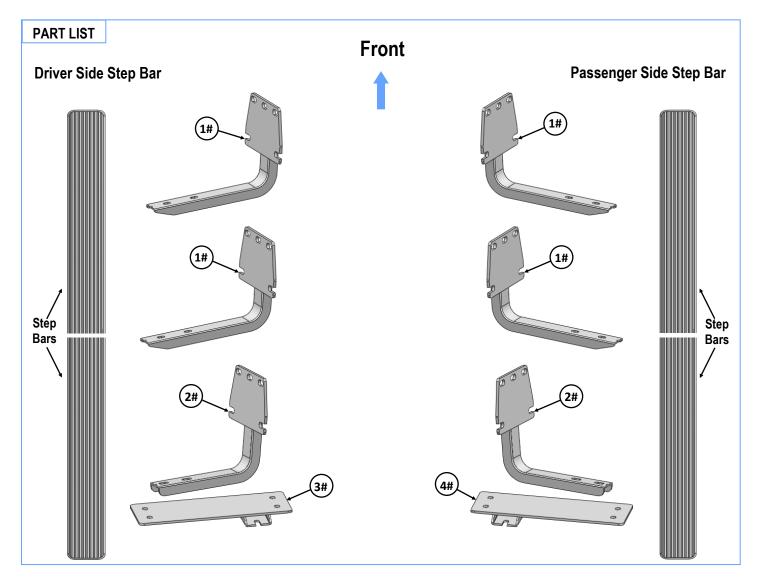

**Customer Support: info@iboardauto.com** 

| Mounting Bracket List |     |                                           |      |     |                            |
|-----------------------|-----|-------------------------------------------|------|-----|----------------------------|
| Item                  | QTY | Description                               | Item | QTY | Description                |
| 1#                    | 4   | Front & Center Mounting Brackets          | 3#   | 1   | Driver Rear Bar Bracket    |
| 2#                    | 2   | Driver / Passenger Rear Mounting Brackets | 4#   | 1   | Passenger Rear Bar Bracket |

| Hardware Package C (For Stainless Steel Step Bar Assembly) |     |                              |    |     |                                        |
|------------------------------------------------------------|-----|------------------------------|----|-----|----------------------------------------|
| Item                                                       | QTY | Description                  |    | QTY | Description                            |
| 1#                                                         | 8   | Plastic Rivets               | 5# | 4   | M8 Hex Nuts                            |
| 2#                                                         | 12  | M8X1.25-25mm Inner Hex Bolts | 6# | 2   | Plastic Covers (Packed with Step Bars) |
| 3#                                                         | 16  | M8 Flat Washers              | 7# | 2   | Back Plates (Packed with Step Bars)    |
| 4#                                                         | 12  | M8 Lock Washers              |    |     |                                        |
| 2# 3# 4#                                                   |     |                              |    | 5#  | 6# 7#                                  |