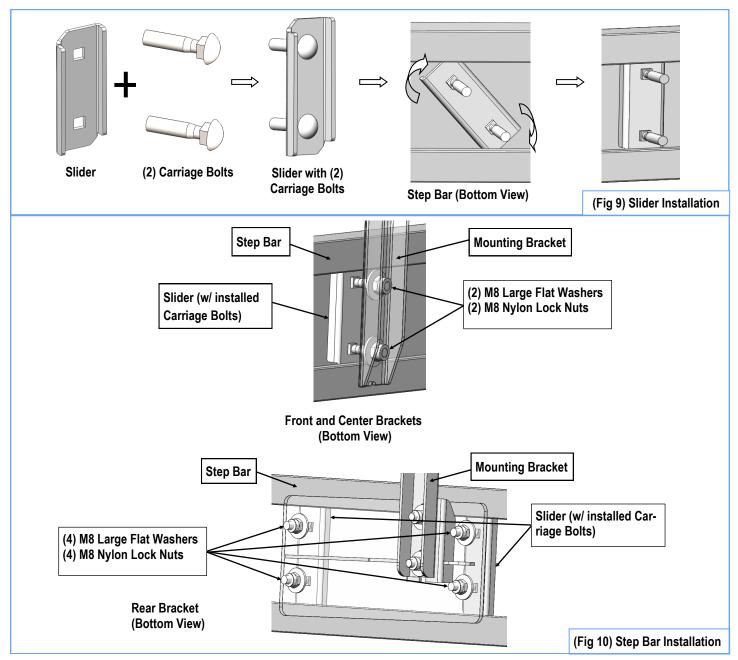

#### STEP 6

Once all (3) Passenger side mounting brackets are installed, then proceed to the Step Bar installation. (Figs 9 & 10)

- (1) Select (1) Slider and (2) M8X1.25-35mm Carriage Bolts;
- (2) Install (2) M8X1.25-35mm Carriage Bolts in (1) Slider.
- (3) Slide the Slider (with carriage bolts) to the Step Bar.
- (4) Repeat to install the other (2) sliders to the step bar.
- (5) Attach the Step Bar (with the Sliders) onto the installed mounting brackets. Position the Sliders to the installed brackets. Secure the Step Bar to the installed Brackets by using (8) M8 Large Flat Washers and (8) M8 Nylon Lock Nuts and (4) Sliders, (Fig 10). Do not fully tighten hardware at this time.

Note: The Sliders are packed with the Step Bars.

Level and adjust the Step Bar and fully tighten all hardware.

Repeat **Steps 2-6** for the other side Step Bar installation. **The installation is completed!!!** 