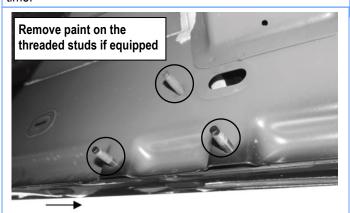

### STEP 2

Starting at the Passenger Side of the vehicle, locate the factory studs on the vehicle.