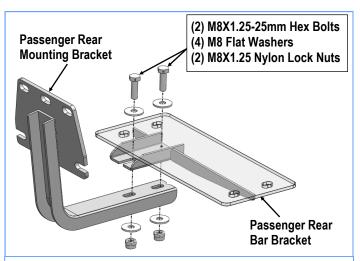

### STEP 5

Attach the Passenger Rear Bar Bracket to the installed Passenger Rear Mounting Bracket with (2) M8X1.25-25mm Hex Bolts, (4) M8 Flat Washers, (2) M8X1.25 Nylon Lock Nuts, **(Fig 8).** Do not fully tighten hardware at this time.

Customer Support: info@iboardauto.com

(Fig 8) Passenger Rear Bar Bracket and Passenger Rear Mounting Bracket Assembly