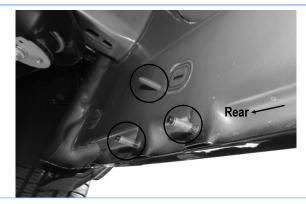

#### STEP 4

Repeat **Step 3** to install the Passenger Center Mounting Bracket and Passenger Rear Mounting Bracket on Passenger Side of the vehicle. **(Figs 6&7)** Do not fully tighten hardware at this time.

Front

(Fig 6) Driver Side Center Mounting Location

(Fig 7) Driver Side Rear Mounting Location