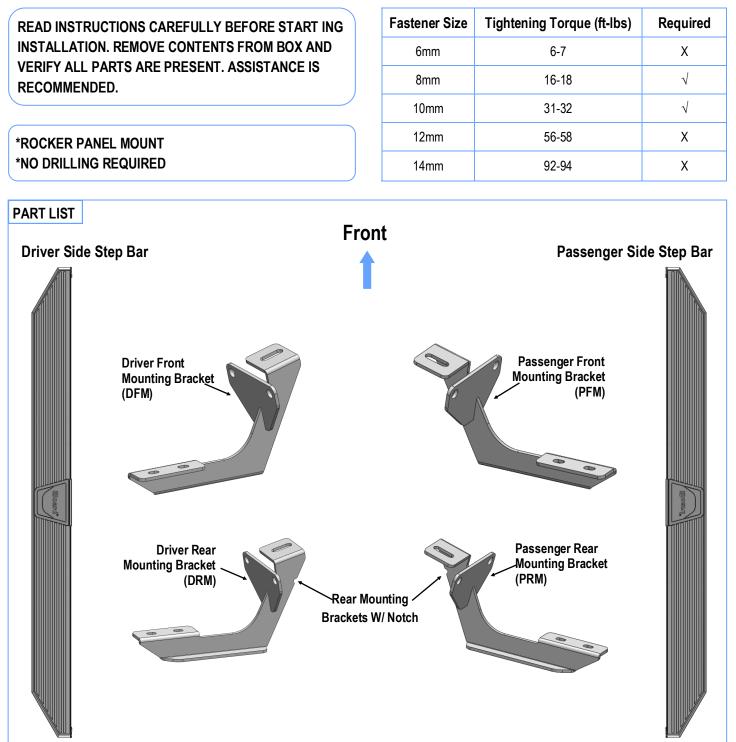

#### PART#: IB-P030Y&H

# iBoard<sup>®</sup> Series

| Hardware Package A (For Bracket Installation) |     |                         |                 |     |                         |  |  |  |  |  |
|-----------------------------------------------|-----|-------------------------|-----------------|-----|-------------------------|--|--|--|--|--|
| ltem                                          | QTY | Description             | Item            | QTY | Description             |  |  |  |  |  |
| 1#                                            | 4   | M10X1.5-25 Bolt Plates  | 5#              | 8   | M8X1.25-25 Hex Bolts    |  |  |  |  |  |
| 2#                                            | 4   | M10 Plastic Washers     | 6#              | 16  | M8 Large Flat Washers   |  |  |  |  |  |
| 3#                                            | 4   | M10 Flat Washers        | 7#              | 8   | M8X1.25 Nylon Lock Nuts |  |  |  |  |  |
| 4#                                            | 4   | M10X1.5 Nylon Lock Nuts |                 |     |                         |  |  |  |  |  |
| 1                                             | 1#  | 2# 3#                   | <b>20</b><br>4# |     | 5# 6# 7#                |  |  |  |  |  |

| Hardware Package B (For Step Bar Installation) |     |                             |    |      |                |                                         |  |  |  |  |
|------------------------------------------------|-----|-----------------------------|----|------|----------------|-----------------------------------------|--|--|--|--|
| ltem                                           | QTY | Description                 |    | ltem | QTY            | Description                             |  |  |  |  |
| 1#                                             | 8   | M8X1.25-35mm Carriage Bolts |    | 3#   | 8              | M8 Nylon Lock Nuts                      |  |  |  |  |
| 2#                                             | 8   | M8 Large Flat Washers       |    |      | 4              | Sliders (Packed with Mounting Brackets) |  |  |  |  |
|                                                |     | 1 #                         | 2# |      | <b>)</b><br>3# | 4#                                      |  |  |  |  |