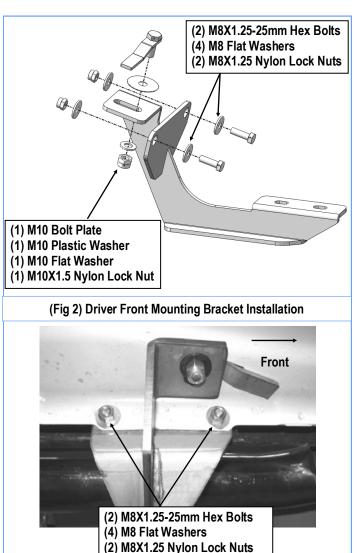

### **STEP 2**

Select the Driver Front Mounting Bracket (**DFM**). Attach the Driver Front Mounting Bracket to the inserted M10 Bolt Plate with (1) M10 Plastic Washer, (1) M10X1.5 Nylon Lock Nut and (1) M10 Flat Washer, (**Figs 2 & 3**). Do not fully tighten hardware at this time.

#### **STEP 3**

Attach the Driver Front Mounting Bracket to pinch weld using: (2) M8X1.25-25mm Hex Bolts, (2) M8X1.25 Nylon Lock Nuts, and (4) M8 Large Flat Washers, **(Figs 2 & 3).** Do not fully tighten hardware at this time.

<u>Note</u>: Make sure that the vertical mounting plate on Bracket is on the outer side of the pinch weld.

(Fig 3) Driver Front Mounting Bracket Installed