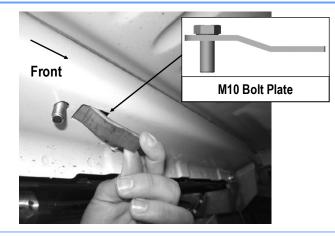

#### **STEP 1**

Start installation from the driver side front of the vehicle. Insert (1) M10 Bolt Plate into the rectangular hole located in the side panel, and M10 welded Bolt drops through the round hole (Fig 1).

(Fig 1) Driver Side Front Mounting Location