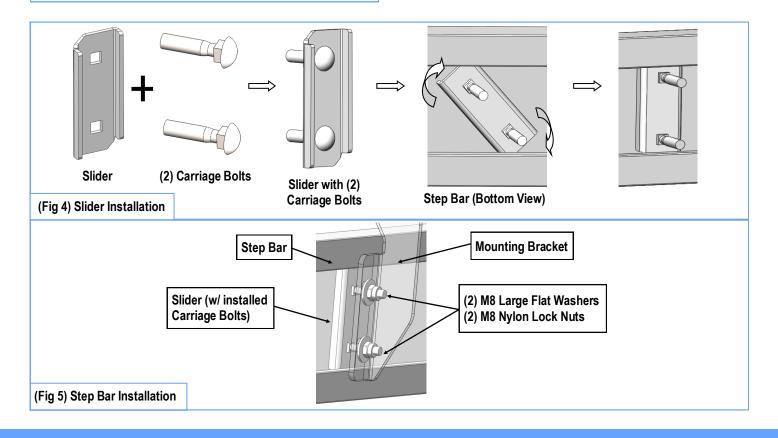

#### **STEP 5**

Once all (2) Driver side mounting brackets are installed, then proceed to the Step Bar installation. (**Figs 4 & 5**)

- (1) Select (1) Slider and (2) M8X1.25-35mm Carriage Bolts;
- (2) Install (2) M8X1.25-35mm Carriage Bolts in (1) Slider.
- (3) Slide the Slider (with carriage bolts) to the **Step Bar**.
- (4) Repeat to install the other (1) slider to the step bar.

(5) Attach the Step Bar (with the Sliders) onto the installed mounting brackets. Position the Sliders to the installed brackets. Secure the Step Bar to the installed Brackets by using (4) M8 Large Flat Washers and (4) M8 Nylon Lock Nuts and (2) Sliders, (**Fig 5**). Do not fully tighten hardware at this time.

Note: The Sliders are packed with the Mounting Brackets.

Level and adjust the Step Bar and fully tighten all hardware.

Repeat **Steps 1-5** for the other side Step Bar installation. **The installation is completed!!!** 