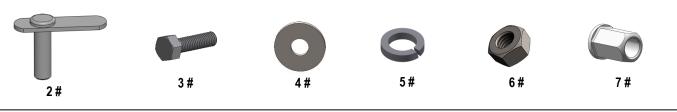

Customer Support: info@iboardauto.com

|      |     | Hardware Package A (Fo | r Bracke | et Insta | llation)         |
|------|-----|------------------------|----------|----------|------------------|
| Item | QTY | Description            | Item     | QTY      | Description      |
| 1#   | 6   | Mounting Brackets      | 5#       | 12       | M10 Lock Washers |
| 2#   | 6   | M10X35 Bolt Plates     | 6#       | 6        | M10 Hex Nuts     |
| 3#   | 6   | M10X1.5-25mm Hex Bolts | 7#       | 6        | M10 Rivet Nuts   |
| 4#   | 12  | M10 Flat Washers       |          |          |                  |

|     |     | 1                     | Hardware Package | B (For Step | Bar Inst | tallation)                              |
|-----|-----|-----------------------|------------------|-------------|----------|-----------------------------------------|
| tem | QTY | Descr                 | iption           | Item        | QTY      | Description                             |
| l#  | 12  | M8X1.25-35mm Carriage | Bolts            | 3#          | 12       | M8 Nylon Lock Nuts                      |
| 2#  | 12  | M8 Large Flat Washers |                  | 4#          | 6        | Sliders (Packed with Mounting Brackets) |
|     |     |                       |                  |             | 0        |                                         |
|     |     | 1#                    | 2#               |             | 3#       | 4#                                      |