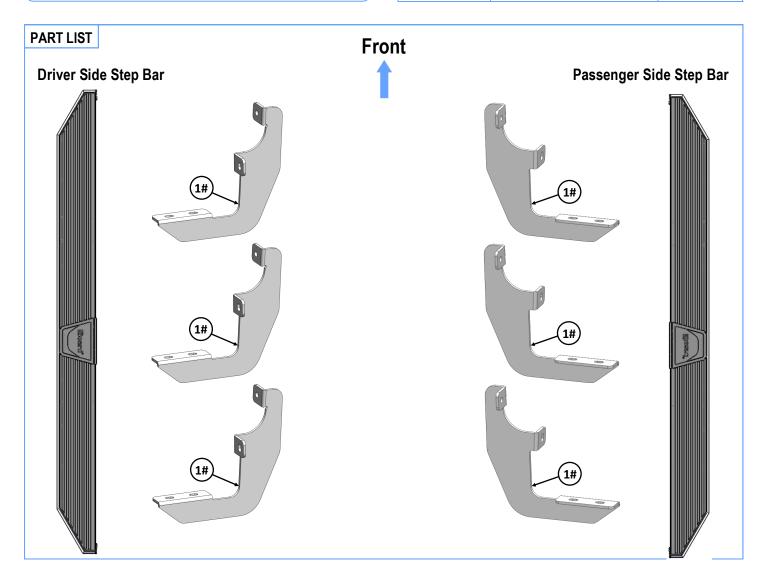

PART#: IB-P912Y&H

# iBoard® Series

READ INSTRUCTIONS CAREFULLY BEFORE START ING INSTALLATION. REMOVE CONTENTS FROM BOX AND VERIFY ALL PARTS ARE PRESENT. ASSISTANCE IS RECOMMENDED.

\*ROCKER PANEL MOUNT \*NO DRILLING REQUIRED