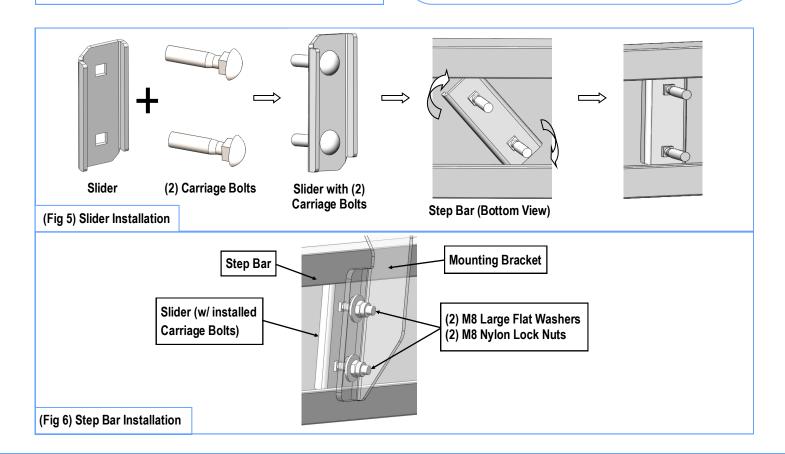

#### STEP 4

Once all (3) Driver side mounting brackets are assembled, then proceed to the Step Bar installation. (Figs 5 & 6)

- (1) Select (1) Slider and (2) M8X1.25-35mm Carriage Bolts;
- (2) Install (2) M8X1.25-35mm Carriage Bolts in (1) Slider.
- (3) Slide the Slider (with carriage bolts) to the **Step Bar**.
- (4) Repeat to install the other (2) sliders to the step bar.
- (5) Attach the Step Bar (with the Sliders) onto the installed

mounting brackets. Position the Sliders to the installed brackets. Secure the Step Bar to the installed Brackets by using (6) M8 Large Flat Washers and (6) M8 Nylon Lock Nuts and (3) Sliders, (Fig 6). Do not fully tighten hardware at this time.