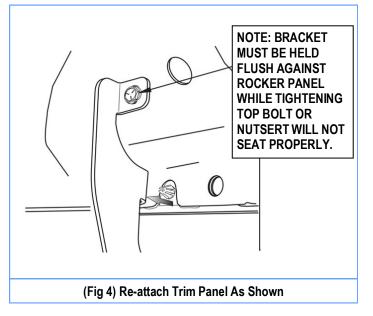

### STEP 2

Attach (1) Mounting Bracket with (1) M10X1.5-25mm Hex Bolt, (2) M10 Flat Washers, (2) M10 Lock Washers and (1) M10 Hex Nut, (**Fig 3**). Do not fully tighten hardware at this time.

Tighten top bolt to crimp Rivet Nut until increased resistance is felt. Verify M10 Rivet Nut is not loose in hole, otherwise retighten. Hole M10x35 Bolt Plate parallel to rocker panel and tighten bottom nut. Re-attach trim panel as shown, (Fig 4).