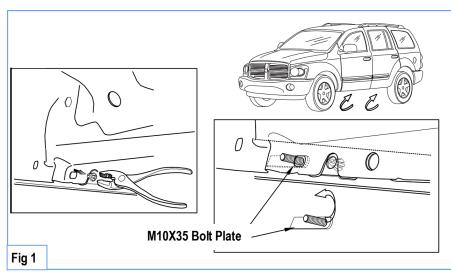

## STEP 1

Start installation from the driver side of the vehicle. Separate trim from rocker panel and insert M10x35 Bolt Plate as shown. Do not fully tighten at this time, **(Fig 1 & 2).** 

Insert M10 Rivet Nuts as shown. (Fig 2).