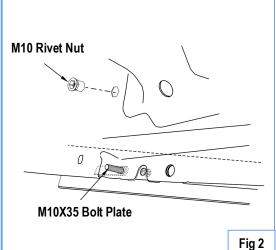

## STEP 1

Start installation from the driver side of the vehicle. Separate trim from rocker panel and insert M10x35 Bolt Plate as shown. Do not fully tighten at this time, **(Fig 1 & 2).** 

Insert M10 Rivet Nuts as shown. (Fig 2).

### STEP 2

Attach (1) Mounting Bracket with (1) M10X1.5-25mm Hex Bolt, (2) M10 Flat Washers, (2) M10 Lock Washers and (1) M10 Hex Nut, (**Fig 3**). Do not fully tighten hardware at this time.

Tighten top bolt to crimp Rivet Nut until increased resistance is felt. Verify M10 Rivet Nut is not loose in hole, otherwise retighten. Hole M10x35 Bolt Plate parallel to rocker panel and tighten bottom nut. Re-attach trim panel as shown, (Fig 4).