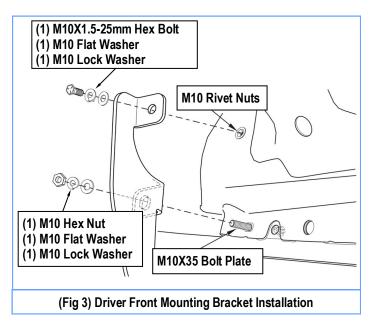

### STEP 2

Attach (1) Mounting Bracket with (1) M10X1.5-25mm Hex Bolt, (2) M10 Flat Washers, (2) M10 Lock Washers and (1) M10 Hex Nut, (**Fig 3**). Do not fully tighten hardware at this time.

Tighten top bolt to crimp Rivet Nut until increased resistance is felt. Verify M10 Rivet Nut is not loose in hole, otherwise retighten. Hole M10x35 Bolt Plate parallel to rocker panel and tighten bottom nut. Re-attach trim panel as shown, (Fig 4).